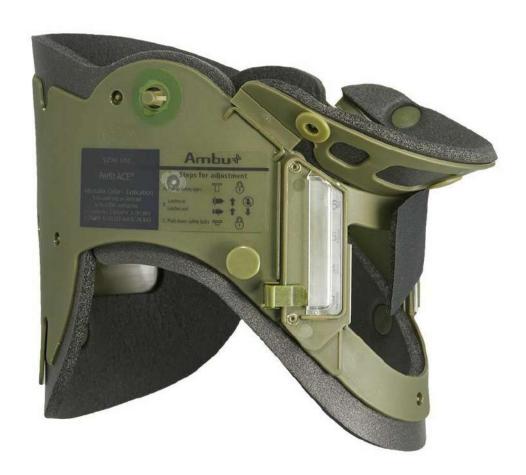

#### **DESCRIPTION**

The extrication collar is designed to assist with the maintenance of neutral alignment, prevention of lateral sway and anterior-posterior flexion and extension of the cervical spine during transport and routine patient care or movement.

#### **FEATURES**

- 16 precise settings for a customized fit within the range of 4 standard adult settings
- Comes with a flip chin piece for flat storage and pre-shape to fit the chin, and to facilitate intubation and removal of vomitus from the patient's mouth
- CT and MRI compatible, and comes with a ventilated, posterior shell for fluid drainage.
- Comprehensive sizing system for easy and accurate sizing

### **Specifications:**

- Made of polyethylene.
- 16 settings from Neckless (size 3) to Tall (size 6)
- Measures approx. 56 x 18 x 1.5 cm

MUSEUM HILL CENTRE, MUSEUM ROAD P.O. BOX 75534 00200 NAIROBI, KENYA