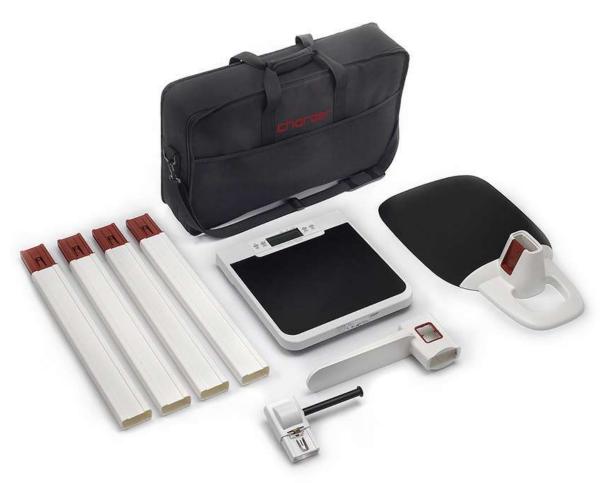

## **Description**

The Portable Stadiometer is lightweight and easily carried, featuring a wall brace to ensure stability and accuracy in any location with a wall.

It is easily assembled, consisting of four sections and a large stable floor plate. Weighing less than 8 kg when packed into a carry bag with a MS61 series scale, height and measurements are easily conducted by traveling physicians.

• Device Weight 3.8 kg / 8.4 lb (Carry case 1.1 kg / 2.4 lb)

## **Product Fuctions**

- Design Features
  - Window in headpiece allows for easy viewing of height
  - Lightweight and portable, includes carry case
  - Ideal for traveling physicians or medical professionals
  - Wall brace ensures accurate, stable measuring
- Accessories AR-00001 Carrying Bag
- Compatible Scales MS6110, MS6111, MS6121R