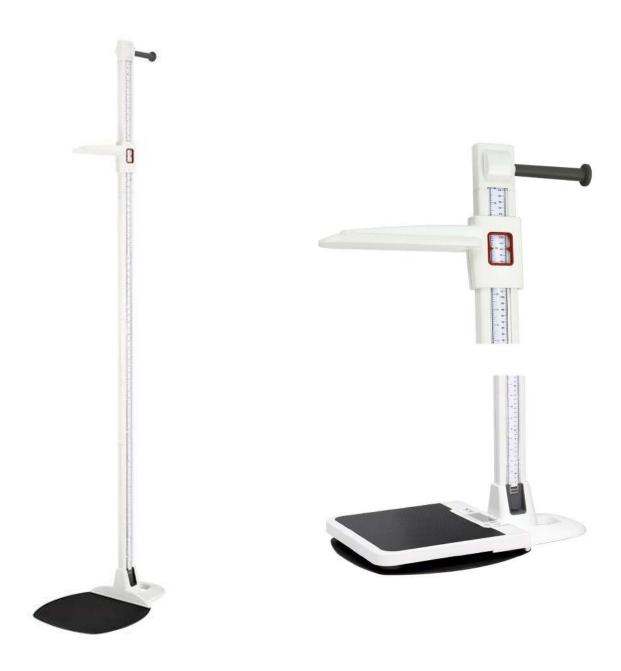

## **Description**

The Portable Stadiometer is lightweight and easily carried, featuring a wall brace to ensure stability and accuracy in any location with a wall.

It is easily assembled, consisting of four sections and a large stable floor plate. Weighing less than 8 kg when packed into a carry bag with a MS61 series scale, height and measurements are easily conducted by traveling physicians.

## **Product specifications**

• Capacity 20-205 cm (7.9-80.7 inch)

Graduation 1mm (1/16in) Dimensions Overall:

406 (W) x 585 (D) x 2200 (H) mm 16.0 (W) x 23.0 (D) x 86.6 (H) inch

Platform:

406 (W) x 365 (D) mm 16.0 (W) x 14.4 (D) inch

## **Product Fuctions**

- Design Features
  - Window in headpiece allows for easy viewing of height
  - Lightweight and portable, includes carry case
  - Ideal for traveling physicians or medical professionals
  - Wall brace ensures accurate, stable measuring
- Accessories AR-00001 Carrying Bag
- Compatible Scales MS6110, MS6111, MS6121R