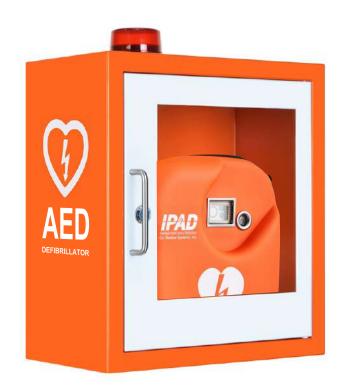

## **AED WALL CABINET**

Customized Professional indoor use AED Wall Mount Cabinet

## **DESCRIPTION**

The alarmed AED cabinet accommodates every major AED on the market. Keep your AED secure and in an easily accessible spot to be prepared for a sudden cardiac arrest emergency.

#### **Features**

- With Alarm.
- With a strobe light.
- Magnetic door latch provides solid closure and trouble-free opening.
- Entire cabinet front swings open to allow for easy access.
- Clear impact-resistant PC/Acrylic window.
- Powder coat finish provides durable protection.
- Shipped fully assembled in protective foam packaging.
- Two years limited warranty.
- Support customized any LOGO and Colors.
- Fits all current AED models from IPAD, ZOLL, Cardiac Science, Physio-Control, HeartSine, Defibtech, Nihon Kohden, and Philips

## **Technical parameter:**

• Dimensions H:40\*W:36\*D:20CM

• Gross Weight 7KG

• Material Metal+PC Glass

• Color Orange

• Type Indoor use wall mount AED Chainet

Alarm YesStrobe Light Yes

• Feature Protect AED