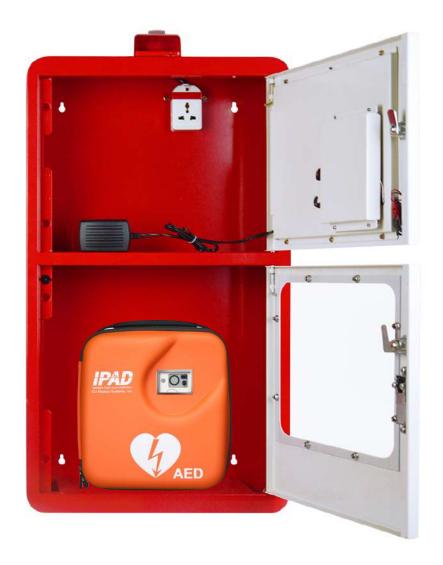

## **AED WALL CABINET**

Customized Professional indoor use AED Wall Mount Cabinet

## **DESCRIPTION**

The alarmed AED cabinet accommodates every major AED on the market. Keep your AED secure and in an easily accessible spot to be prepared for a sudden cardiac arrest emergency.

#### **Features**

- With Alarm.
- With a strobe light.
- Magnetic door latch provides solid closure and trouble-free opening.
- Entire cabinet front swings open to allow for easy access.
- Clear impact-resistant PC/Acrylic window.
- Powder coat finish provides durable protection.
- Shipped fully assembled in protective foam packaging.
- Two years limited warranty.
- Support customized any LOGO and Colors.
- Fits all current AED models from IPAD, ZOLL, Cardiac Science, Physio-Control, HeartSine, Defibtech, Nihon Kohden, and Philips