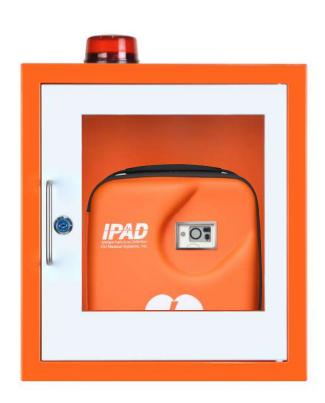

#### **Features**

- With Alarm.
- With a strobe light.
- Magnetic door latch provides solid closure and trouble-free opening.
- Entire cabinet front swings open to allow for easy access.
- Clear impact-resistant PC/Acrylic window.
- Powder coat finish provides durable protection.
- Shipped fully assembled in protective foam packaging.
- Two years limited warranty.
- Support customized any LOGO and Colors.
- Fits all current AED models from IPAD, ZOLL, Cardiac Science, Physio-Control, HeartSine, Defibtech, Nihon Kohden, and Philips

## **Construction:**

- Cold Rolled Steel
- Fully Seam Welded
- Fully Powder Coated
- Durable Internal Enclosure