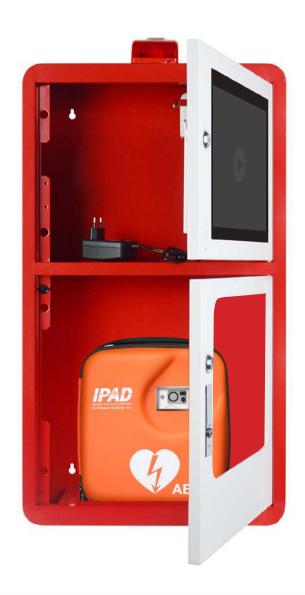

## **AED WALL CABINET WITH VIDEO**

High Quality Video AED Wall mount box

## **DESCRIPTION**

The alarmed video AED wall cabinet accommodates every major AED on the market. Keep your AED secure and in an easily accessible spot to be prepared for a sudden cardiac arrest emergency.

#### **Features**

- With Alarm
- With a strobe light
- With a video displayer
- Magnetic door latch provides solid closure and trouble-free opening
- Entire cabinet front swings open to allow for easy access
- Clear impact-resistant PC/Acrylic window
- Powder coat finish provides durable protection
- Shipped fully assembled in protective foam packaging
- Two years limited warranty
- Support customized any LOGO and Colors.
- Fits all current AED models from IPAD, ZOLL, Cardiac Science, Physio-Control, HeartSine, Defibtech, Philips, Mindray, Mediana, CU Medical, Radian, Nanoom, and Nihon Kohden.