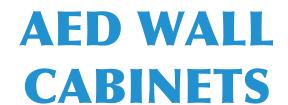

## **AED WALL CABINET**

Customized Professional indoor use AED Wall Mount Cabinet

## **DESCRIPTION**

The alarmed AED cabinet accommodates every major AED on the market. Keep your AED secure and in an easily accessible spot to be prepared for a sudden cardiac arrest emergency.

#### **Features**

- With Alarm.
- With a strobe light.
- Magnetic door latch provides solid closure and trouble-free opening.
- Entire cabinet front swings open to allow for easy access.
- Clear impact-resistant PC/Acrylic window.
- Powder coat finish provides durable protection.
- Shipped fully assembled in protective foam packaging.
- Two years limited warranty.
- Support customized any LOGO and Colors.
- Fits all current AED models from IPAD, ZOLL, Cardiac Science, Physio-Control, HeartSine, Defibtech, Nihon Kohden, and Philips

## **Technical parameter:**

• Dimensions H:40\*W:36\*D:20CM

• Gross Weight 7KG

• Material Metal+PC Glass

• Color Orange

• Type Indoor use wall mount AED Chainet

Alarm YesStrobe Light Yes

• Feature Protect AED