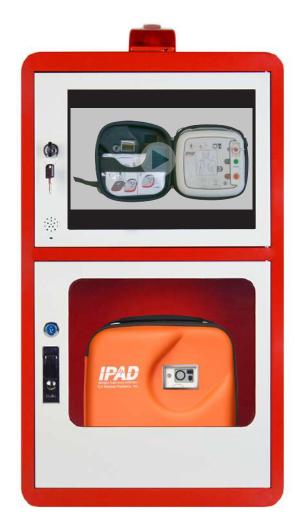

## **AED WALL CABINET WITH VIDEO**

High Quality Video AED Wall mount box

## **DESCRIPTION**

The alarmed video AED wall cabinet accommodates every major AED on the market. Keep your AED secure and in an easily accessible spot to be prepared for a sudden cardiac arrest emergency.

#### **Features**

- With Alarm
- With a strobe light
- With a video displayer
- Magnetic door latch provides solid closure and trouble-free opening
- Entire cabinet front swings open to allow for easy access
- Clear impact-resistant PC/Acrylic window
- Powder coat finish provides durable protection
- Shipped fully assembled in protective foam packaging
- Two years limited warranty
- Support customized any LOGO and Colors.
- Fits all current AED models from IPAD, ZOLL, Cardiac Science, Physio-Control, HeartSine, Defibtech, Philips, Mindray, Mediana, CU Medical, Radian, Nanoom, and Nihon Kohden.