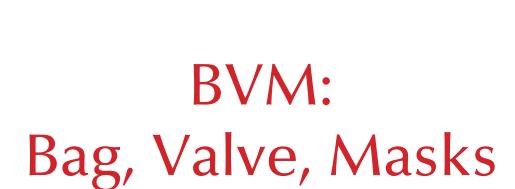

## 87005233-LSR Adult Standard w/ Mask, in Carton (IE)

Reusable Laerdal Silicone Resuscitator (LSR) by Laerdal Medical. The silicone material provides superior bag re-expansion. Easy assembly/disassembly allows for more efficient cleaning after use. Not made with natural rubber latex. Includes:

- 1600 ml Bag
- Pt Valve w/o Relief Valve
- Mask size 4-5+ w/Mask Cover
- Intake/Reservoir Valve
- 2600 ml Reservoir Bag
- Packaged in Carton
- Directions for Use