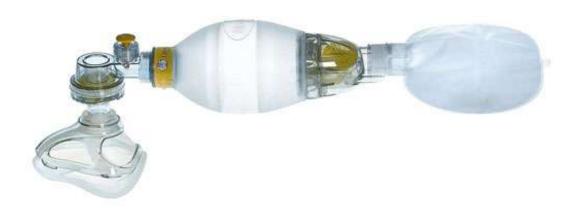

|                         | ADULT    |          |          | PAEDIATRIC |          |           | PRETERM  |          |          |
|-------------------------|----------|----------|----------|------------|----------|-----------|----------|----------|----------|
|                         | Basic    | Standard | Complete | Basic      | Standard | Standard  | Complete | Basic    | Complete |
| Models                  | w/o mask |          |          | w/o mask   | Child    | Term-Baby |          | w/o mask |          |
| Carton                  | 870050   | 870052   | 870051   | 860050     | 860052   | 860056    | 860051   | 850050   | 85005 I  |
| Compact Case            |          |          | 870053   |            |          |           | 860053   |          | 850053   |
| Display Case            |          |          | 870055   |            |          |           | 860055   |          | 850055   |
|                         |          |          |          |            |          |           |          |          |          |
| <b>Bag</b> 1600 ml      | •        | •        | •        |            |          |           |          |          |          |
| 500 ml                  |          |          |          | •          | •        | •         | •        |          |          |
| 240 ml                  |          |          |          |            |          |           |          | •        | •        |
| Patient Valve           | •        | •        | •        |            |          |           |          |          |          |
| w/Pressure Relief Valve |          |          |          | •          | •        | •         | •        | •        | •        |
| Mask 0/0                |          |          |          |            |          |           |          |          | •        |
| 0/1                     |          |          |          |            |          | •         | •        |          | •        |
| 2                       |          |          |          |            |          |           | •        |          |          |
| 3/4 w/mask cover        |          |          | •        |            | •        |           | •        |          |          |
| 4/5+ w/mask cover       |          | •        | •        |            |          |           |          |          |          |
| Intake/Res.Valve        | •        | •        | •        | •          | •        | •         | •        | •        | •        |
| Reservoir Bag 2600      | •        | •        | •        |            |          |           |          |          |          |
| 600                     |          |          |          | •          | •        | •         | •        | •        | •        |
| DfU                     | •        | •        | •        | •          | •        | •         | •        | •        | •        |