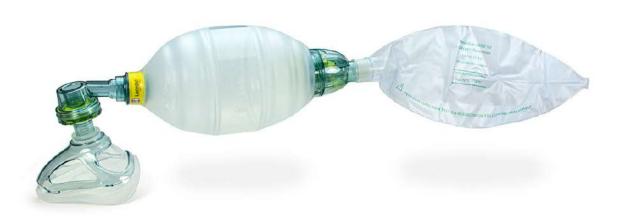

## 86005240-LSR Paedi. Std. Child w/ Mask, in Carton (EUR)

Reusable Laerdal Silicone Resuscitator (LSR) by Laerdal Medical. The silicone material provides superior bag re-expansion. Easy assembly/disassembly allows for more efficient cleaning after use. Not made with natural rubber latex.

## **Includes:**

- 500 ml Bag
- Pt Valve w/Relief Valve
- Mask size 0/1
- Intake/Reservoir Valve
- 600 ml Reservoir Bag
- Packaged in Carton
- Directions for Use

The Laerdal Silicone Resuscitator (LSR) enables medical personnel to facilitate assisted ventilation of patients in pre-hospital, in-hospital and post-hospital care. The LSR comes in adult, pediatric and preterm sizes.