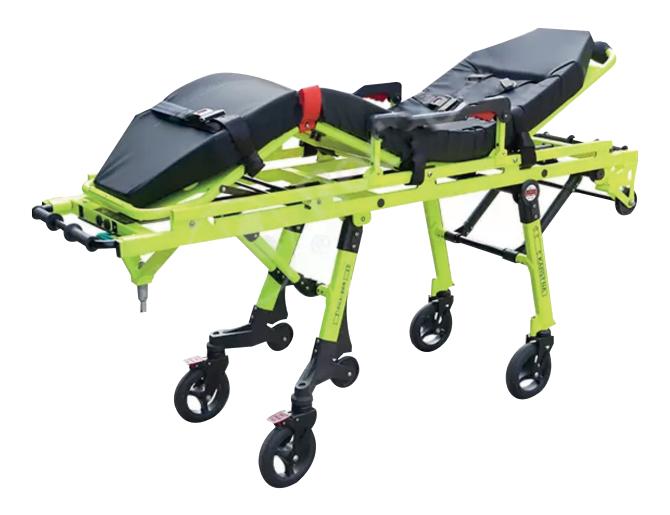

## YDC-3K03 Ambulance Folding Stretcher

**DESCRIPTION** Used in hospital or emergency center to transport patient.

#### **FEATURES**

- The main material is high-strength aluminum alloy.
- The height of whole stretcher can be adjusted in more than 4 positions, is convenient for CPR operation.

The height of front part and back part can be adjusted in 6 positions.

- The stretcher's leg folding mechanism and height adjustment is controled through the front and rear pull rod operation.
- The guardrail using polymer plastics, the adjustable structure is easy for patient to up and down the stretcher, this stretcher adopts shoulder belts.
- It also equipped with a three-stage IV stand, the highest length is 80cm.
- The mattress is made of wear-resistant mesh cloth, concave shape, with a thickness of 10cm and disposable welding, flame retardant and waterproof.
- The universal wheels on the front end adopts a elastic latch to lock. They can be locked to go straight or universal as needed.
- It's better to use F07 one-piece fixed device, the fixing device uses 3-point fixation, which is stable and secure.

#### **Technical data**

- Loading height: 56cm
- Wheel size:  $\Phi 200 mm$
- Unfolded Size: 197 x 57 x 90cm
- High position 197 x 57 x 39cm
- Low position
- Packing Quantity: 1
- Packing Size: 204 x 62 x 52cm