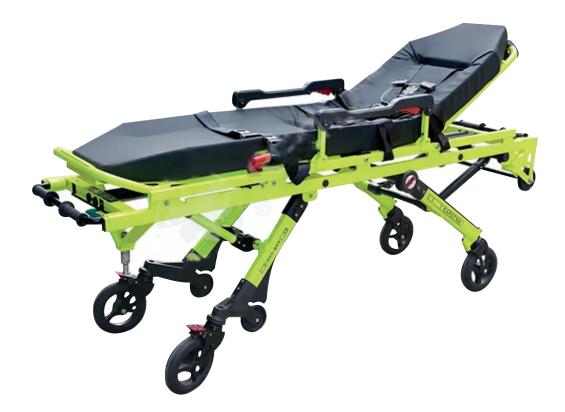

## YDC-3K03 Ambulance Folding Stretcher

**DESCRIPTION** Used in hospital or emergency center to transport patient.

#### **FEATURES**

- The main material is high-strength aluminum alloy.
- The height of whole stretcher can be adjusted in more than 4 positions, is convenient for CPR operation.

The height of front part and back part can be adjusted in 6 positions.

- The stretcher's leg folding mechanism and height adjustment is controled through the front and rear pull rod operation.
- The guardrail using polymer plastics, the adjustable structure is easy for patient to up and down the stretcher, this stretcher adopts shoulder belts.
- It also equipped with a three-stage IV stand, the highest length is 80cm.
- The mattress is made of wear-resistant mesh cloth, concave shape, with a thickness of 10cm and disposable welding, flame retardant and waterproof.
- The universal wheels on the front end adopts a elastic latch to lock. They can be locked to go straight or universal as needed.
- It's better to use F07 one-piece fixed device, the fixing device uses 3-point fixation, which is stable and secure.

#### **Technical data**

- Loading height: 56cm
- Wheel size:  $\Phi 200 mm$
- Unfolded Size: 197 x 57 x 90cm
- High position 197 x 57 x 39cm
- Low position
- Packing Quantity: 1
- Packing Size: 204 x 62 x 52cm