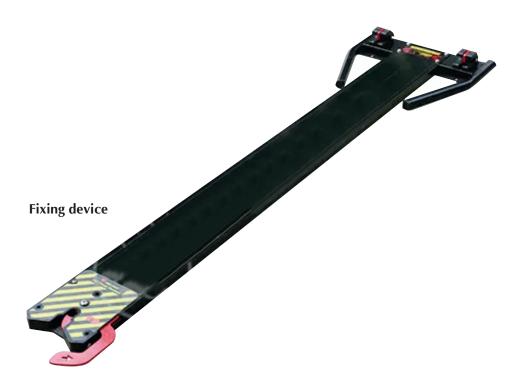

- The stretcher's leg folding mechanism and height adjustment is controled through the front and rear pull rod operation.
- The guardrail using polymer plastics, the adjustable structure is easy for patient to up and down the stretcher, this stretcher adopts shoulder belts.
- It also equipped with a three-stage IV stand, the highest length is 80cm.
- The mattress is made of wear-resistant mesh cloth, concave shape, with a thickness of 10cm and disposable welding, flame retardant and waterproof.
- The universal wheels on the front end adopts a elastic latch to lock. They can be locked to go straight or universal as needed.
- It's better to use F07 one-piece fixed device, the fixing device uses 3-point fixation, which is stable and secure.