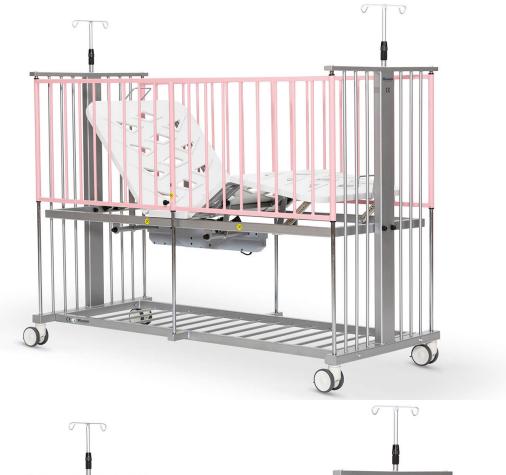

## Baby Cot Luxury

## Baby Cot Luxury Pediatric Hospital Bed, 2 Motorised

This pediatric bed has a cheerful design developed with the inspiring imagination of children in mind. Helping to the cribrails, it ensures the safety of their children and makes it very easy to access the patient.

Unique modern designed baby cot luxury is a high quality pediatrical bed, fixed height and manufactured with the use of modern technologies and protected with several patend. Meet with the baby cot luxury bed improves your patients comfort, safety and satisfaction.