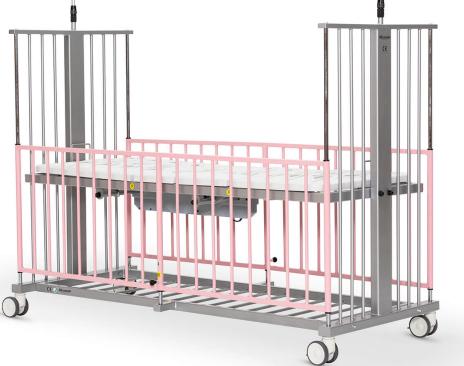

## Baby Cot Luxury

## Baby Cot Luxury Pediatric Hospital Bed, 2 Motorised

This pediatric bed has a cheerful design developed with the inspiring imagination of children in mind. Helping to the cribrails, it ensures the safety of their children and makes it very easy to access the patient.

Unique modern designed baby cot luxury is a high quality pediatrical bed, fixed height and manufactured with the use of modern technologies and protected with several patend. Meet with the baby cot luxury bed improves your patients comfort, safety and satisfaction.