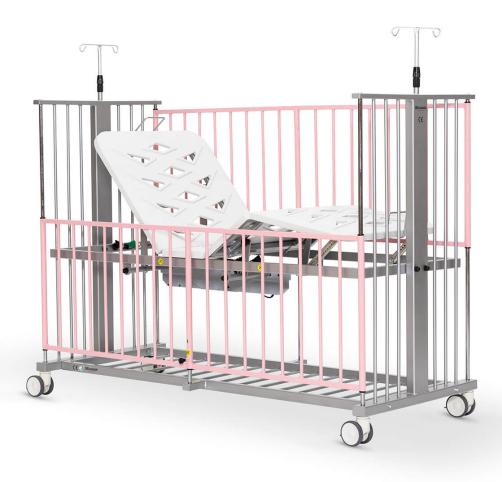

## Baby Cot Luxury

## Baby Cot Luxury Pediatric Hospital Bed, 2 Motorised

This pediatric bed has a cheerful design developed with the inspiring imagination of children in mind. Helping to the cribrails, it ensures the safety of their children and makes it very easy to access the patient.

Unique modern designed baby cot luxury is a high quality pediatrical bed, fixed height and manufactured with the use of modern technologies and protected with several patend. Meet with the baby cot luxury bed improves your patients comfort, safety and satisfaction.