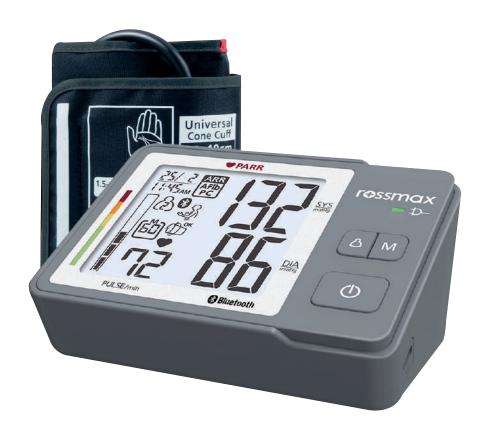

# **PARR**" Automatic Blood Pressure Monitor

## **FEATURES**

- Bluetooth® low energy technology
- Arrhythmia Detection (ARR)
- Atrial Fibrillation Detection (AFib)
- Premature Contraction Detection (PC)
- Cuff Detection
- Movement Detection
- Hypertension Risk Indication
- Average of the last three readings
- 7 day AM/PM Averaging
- 120 memories for 2-users with date & time indication
- Guest Mode
- Large LCD size | 69 x 64.4 mm
- USB Type C Port (USB Power Connector)
- Rechargeable Lithium-ion Battery
- Latex-Free Patented Universal Cone Cuff
- Lifetime Calibration

## **Accessories:**

- USB cable
- Latex-Free Patented Universal Cone Cuff
- Instruction Manual
- Zipper bag