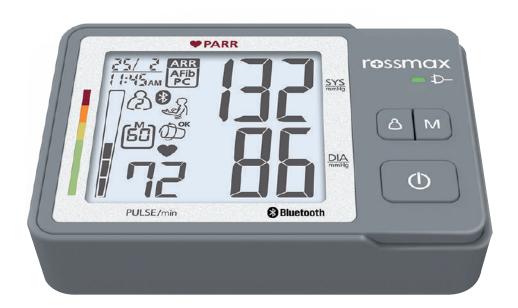

# **PARR**" Automatic Blood Pressure Monitor

## **FEATURES**

- Bluetooth® low energy technology
- Arrhythmia Detection (ARR)
- Atrial Fibrillation Detection (AFib)
- Premature Contraction Detection (PC)
- Cuff Detection
- Movement Detection
- Hypertension Risk Indication
- Average of the last three readings
- 7 day AM/PM Averaging
- 120 memories for 2-users with date & time indication
- Guest Mode
- Large LCD size | 69 x 64.4 mm
- USB Type C Port (USB Power Connector)
- Rechargeable Lithium-ion Battery
- Latex-Free Patented Universal Cone Cuff
- Lifetime Calibration