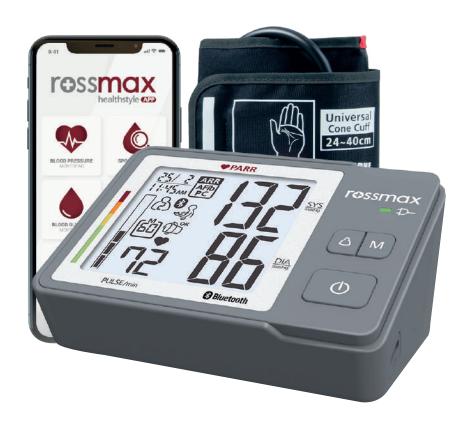

# **Support:**

- HEALTHSTYLE APP
- Mobile Calibration System
- Bluetooth® low energy technology