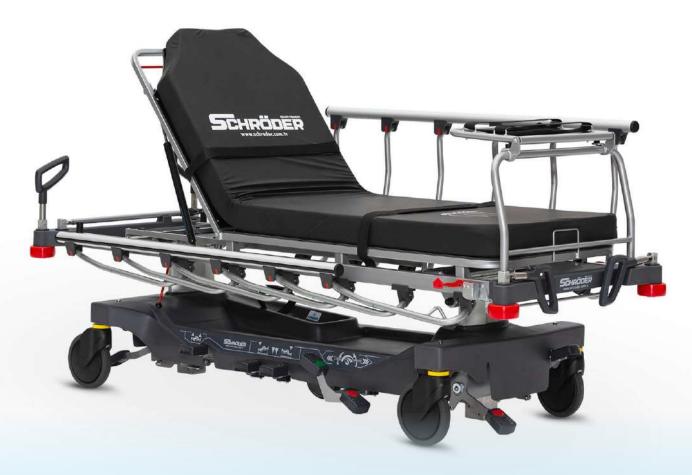

## **CYCLONE Transport Stretcher**

CYCLONE Transport Stretcher is the best choice designed with ease of use and versatility reliability. Latest Generation full steer System on CYCLONE Transport Stretcher is designed to reduce the physical strain easy to steer and stop while allowing for crisp cornering and control. CYCLONE Transport Stretcher allows you to create the ideal solution to enhance patient comfort. The CYCLONE Transport Stretcher's heavy-gauge steel reinforced frame 320 kg (705,5 lb) weight capacity to handle patients of varying size. The stretcher integrates well with emergency room equipment.

Both CYCLONE Series Stretchers are specially designed for easy washing (full washable) and cleaning in a fast-paced healthcare environment. The CYCLONE Transport Stretcher is fully compatible with various medical equipment such as C-arms and X-Ray devices.

## **TECHNICAL SPECIFICATION DATA SHEET**

- Easy brakes
- Glideaway side rails
- Recovery and cardiac
- Drives on suspension 5th caster
- Drive safe with ergonomic push handles
- Integrated O2 Tank Holder
- 320 kg (705,5 lb) Weight Capacity
- Retractable Steering Handles Positioned at Head and Feet Level
- Easy Clean Washable
- Brake/Steer Pedals- Head and Foot
- Brake/Steer Pedals- All Four Sides
- Permanent Collapsible IV Pole– 2 Stage
- Radiolucent Surface with Upright Chest X-Ray Cassette Holder
- 10 cm (4") High Density Secure Mattress with Fire Barrier
- Large Space Supframe for Staff Storage
- Full Capability of Lateral Control Individual Pedals (Height, Down, Trendelenburg and Reverse Trendelenburg)
- Exceptionally Stable Structure
- Protection Bumpers at All 4 Corners
- Directional Drive on Suspension 5th Castor
- Four Section Lying Surface
- Spring Operated Backrest, Knee Bending
- Anti-Bacteria Treated Nano Technology Bonded Coating
- Glideaway Side Rails Retractable Underneath the Lying Surface with Anti-Pinching Mechanism
- Additionally Accessory Holding Rails
- Monitor Shelf Additionally Added on CYCLONE Stretcher Multifunctional Feature Feet Support and Writting Desk
- Vertical Tank Bottle Holder Practical and Turnable will be Applied on Four Corners
- X-Ray Cassette on Backrest Enables in Bed X-Ray Scanning or C-Arm Scanning