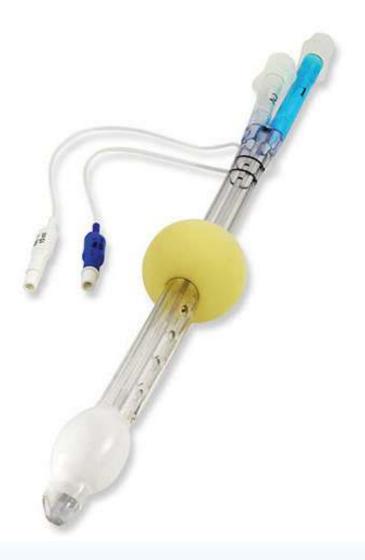

#### **Combitube Airways**

Combitube<sup>®</sup> Airway Emergency Intubation is designed for difficult or emergency intubation. Tube Only. Designed for emergency intubation, this airway provides sufficient ventilation whether it is placed in the esophagus or the trachea. Blind intubation made easy. No need for a laryngoscope or visualization of the airway. Comes in two sizes, 37 and 41 French.

## **Specifications**

### **Suction Catheter 37fr**

Patient Size; 4 to 5ft 6in Disposable; Yes Cuff Volume; 87mL (Large), 12mL (Small)

## **Suction Catheter 41fr**

Patient Size ; 5ft+ Disposable; Yes Cuff Volume; 100mL (Large), 15mL (Small)

MUSEUM HILL CENTRE, MUSEUM ROAD P.O. BOX 75534 00200 NAIROBI, KENYA Tel: 0720 714 337 Email: info@medsurgehealth.co.ke Web: www.medsurgehealth.co.ke