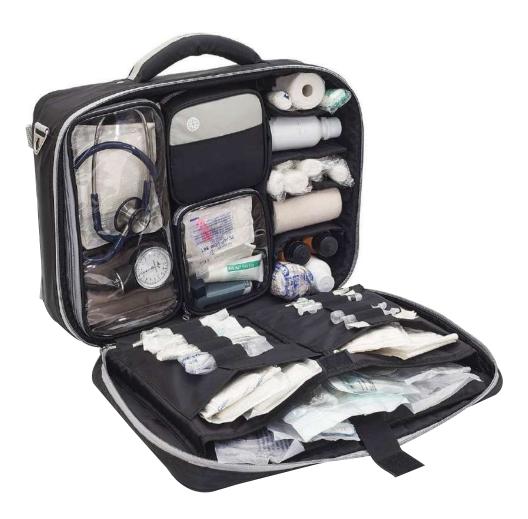

## **FEATURES**

- Made of Durable 420x420D Polyster
- Front Document Pocket
- Zip loop for padlock
- Padded Velcro Dividers lets you change the bag's interior organisation as per your need.
- Easily to locate the required product due to well planned design of the bag and freedom to change the internal organisation as per individual requirement.
- A separate compartment for the doctor/medic/nurses's personal belongings
- Shoulder strap, handle and back straps. Back-pack straps are hidden.
- Trolley band and External ID badge holder. Trolley is an optional item which has to be ordered separately where required.
- Washable
- Two year warranty

### **ITEMS SUPPLIED WITH THE BAG -**

- 1 Isothermal Ampoule Holder with space for 37 ampoules
- 4 Detachable Transparent Compartments
- Flat pocket for various material with elastic bands of various sizes
- 1 reusable cold gel
- 1 small bin for hazardous waste