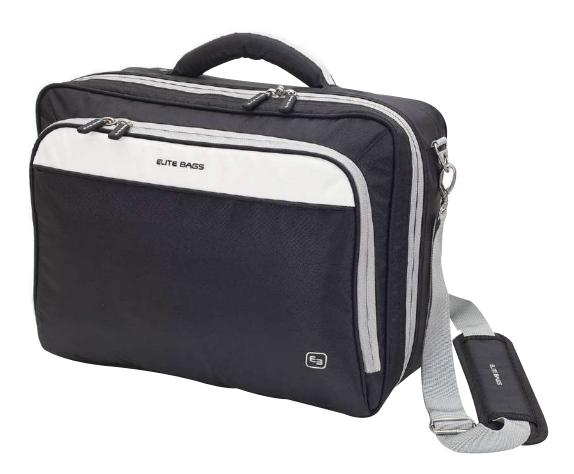

### **DOCTOR'S VISIT BAG**

Medical Bag for Doctor's Vist is suitable for holding day to day essentials for home visits by doctors, nurses or any other medical personnel. A lightweight and compact, yet a practical and a multi-purpose bag.

## **FEATURES**

- Made of Durable 420x420D Polyster
- Front Document Pocket
- Zip loop for padlock
- Padded Velcro Dividers lets you change the bag's interior organisation as per your need.
- Easily to locate the required product due to well planned design of the bag and freedom to change the internal organisation as per individual requirement.
- A separate compartment for the doctor/medic/nurses's personal belongings
- Shoulder strap, handle and back straps. Back-pack straps are hidden.
- Trolley band and External ID badge holder. Trolley is an optional item which has to be ordered separately where required.
- Washable
- Two year warranty