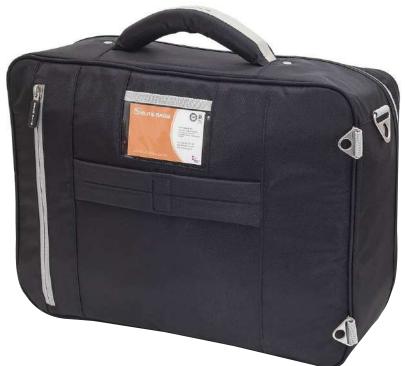

## **FEATURES**

- Made of Durable 420x420D Polyster
- Front Document Pocket
- Zip loop for padlock
- Padded Velcro Dividers lets you change the bag's interior organisation as per your need.
- Easily to locate the required product due to well planned design of the bag and freedom to change the internal organisation as per individual requirement.
- A separate compartment for the doctor/medic/nurses's personal belongings
- Shoulder strap, handle and back straps. Back-pack straps are hidden.
- Trolley band and External ID badge holder. Trolley is an optional item which has to be ordered separately where required.
- Washable
- Two year warranty

### **ITEMS SUPPLIED WITH THE BAG -**

- 1 Isothermal Ampoule Holder with space for 37 ampoules
- 4 Detachable Transparent Compartments
- Flat pocket for various material with elastic bands of various sizes
- 1 reusable cold gel
- 1 small bin for hazardous waste