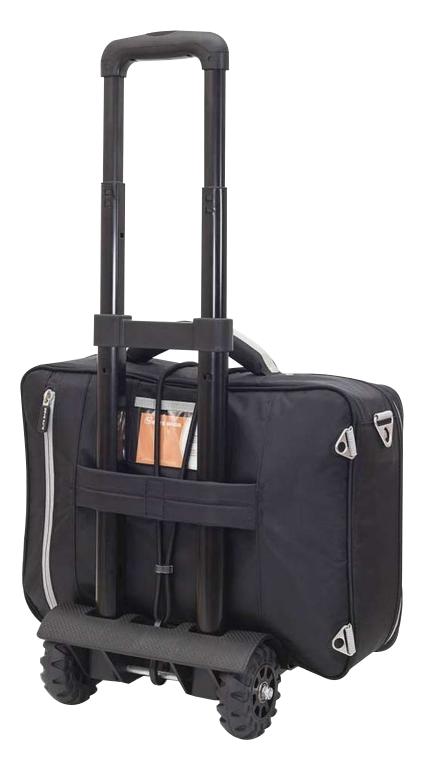

## **FEATURES**

- Made of Durable 420x420D Polyster
- Front Document Pocket
- Zip loop for padlock
- Padded Velcro Dividers lets you change the bag's interior organisation as per your need.
- Easily to locate the required product due to well planned design of the bag and freedom to change the internal organisation as per individual requirement.
- A separate compartment for the doctor/medic/nurses's personal belongings
- Shoulder strap, handle and back straps. Back-pack straps are hidden.
- Trolley band and External ID badge holder. Trolley is an optional item which has to be ordered separately where required.
- Washable
- Two year warranty

# **SPECIFICATIONS**

- Dimensions: 40 x 30 x 16cm
- Bag Weight: 1.82kg
- Colour: Black
- Recommended maximum content: 4 kg

**OPTIONAL:** Trolley