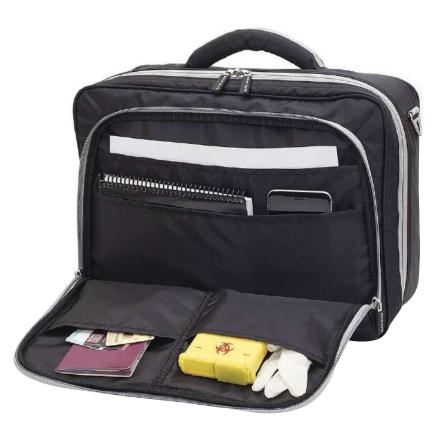

## **FEATURES**

- Made of Durable 420x420D Polyster
- Front Document Pocket
- Zip loop for padlock
- Padded Velcro Dividers lets you change the bag's interior organisation as per your need.
- Easily to locate the required product due to well planned design of the bag and freedom to change the internal organisation as per individual requirement.
- A separate compartment for the doctor/medic/nurses's personal belongings
- Shoulder strap, handle and back straps. Back-pack straps are hidden.
- Trolley band and External ID badge holder. Trolley is an optional item which has to be ordered separately where required.
- Washable
- Two year warranty

### **ITEMS SUPPLIED WITH THE BAG -**

- 1 Isothermal Ampoule Holder with space for 37 ampoules
- 4 Detachable Transparent Compartments
- Flat pocket for various material with elastic bands of various sizes
- 1 reusable cold gel
- 1 small bin for hazardous waste