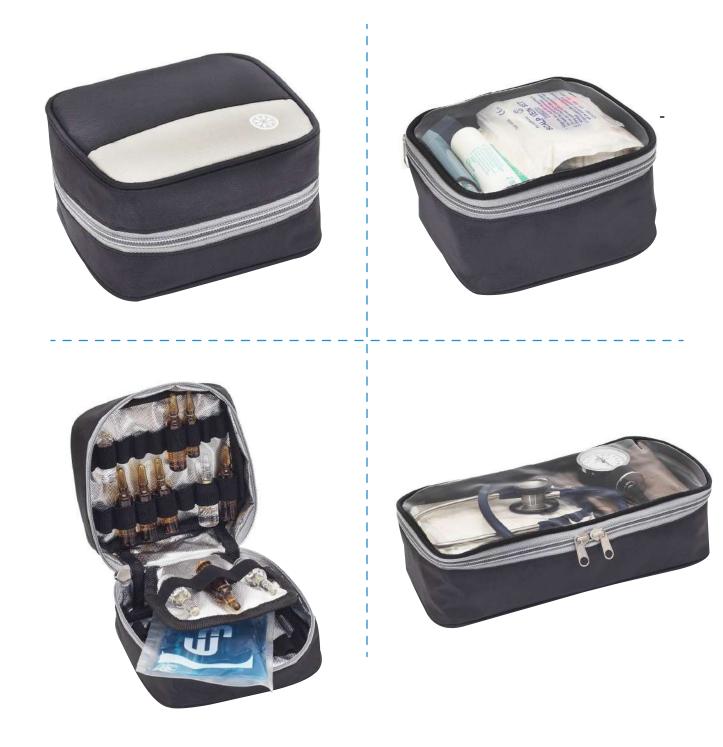

The bag can be carried or worn over the shoulder or as a backpack and can be locked using a padlock. The isothermal compartment features elastic straps for secure storage of ampoules.

### **ITEMS SUPPLIED WITH THE BAG -**

- 1 Isothermal Ampoule Holder with space for 37 ampoules
- 4 Detachable Transparent Compartments
- Flat pocket for various material with elastic bands of various sizes
- 1 reusable cold gel
- 1 small bin for hazardous waste