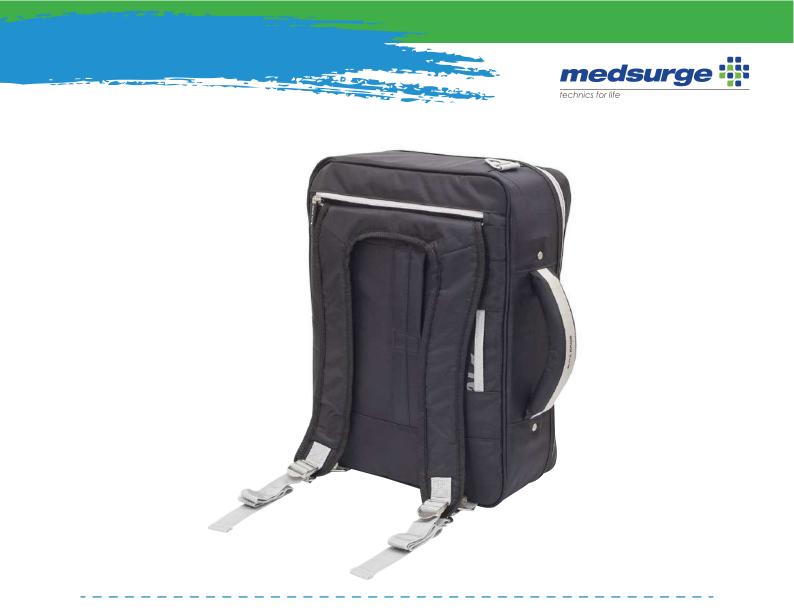

The bag can be carried or worn over the shoulder or as a backpack and can be locked using a padlock. The isothermal compartment features elastic straps for secure storage of ampoules.

## **FEATURES**

- Made of Durable 420x420D Polyster
- Front Document Pocket
- Zip loop for padlock
- Padded Velcro Dividers lets you change the bag's interior organisation as per your need.
- Easily to locate the required product due to well planned design of the bag and freedom to change the internal organisation as per individual requirement.
- A separate compartment for the doctor/medic/nurses's personal belongings
- Shoulder strap, handle and back straps. Back-pack straps are hidden.
- Trolley band and External ID badge holder. Trolley is an optional item which has to be ordered separately where required.
- Washable
- Two year warranty