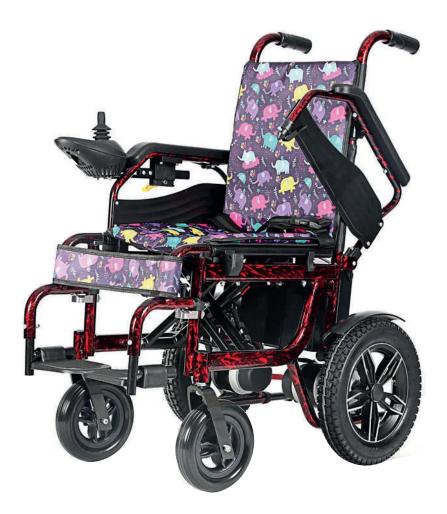

## Foldable Design:

Easy to fold and transport, making it convenient for travel and storage. Weighs only 55 lbs., ensuring portability.

## **Controller Flexibility:**

Controller can be easily exchanged from the right side to the left. Accommodates different user preferences for controlling the wheelchair.