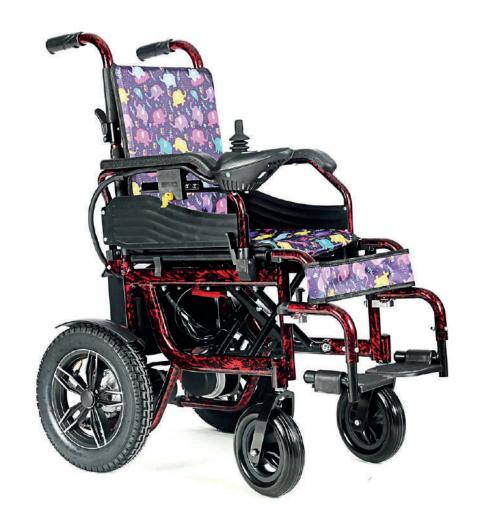

#### **ELECTRIC CHILDREN WHEELCHAIR**

**Top Medi TEW110A(LE)-S Lightweight Electric Wheelchair For Children** 

#### **DESCRIPTION**

The Top Medi TEW110A(LE)-S Lightweight Electric Wheelchair is a reliable and comfortable mobility solution designed specifically for children. Its unique combination of lightweight construction and high-quality components ensures maximum safety and ease of use, giving young users the freedom to explore the world with confidence and independence.