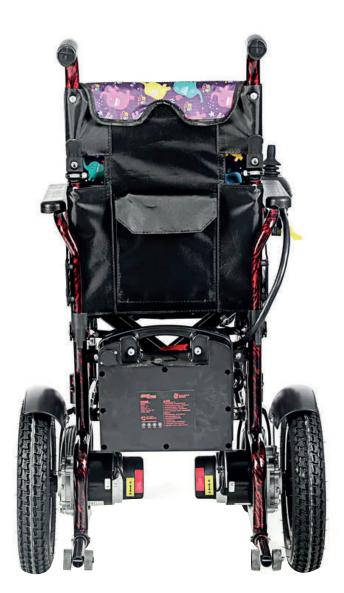

## **Removable Battery Box:**

Allows for convenient recharging of the wheelchair's battery. Ensures you can keep the chair powered up without hassle.

# **Motor and Parking Brake:**

Equipped with two 250W motors from Taiwan for efficient power. Features an electromagnetic brake for secure and reliable parking.