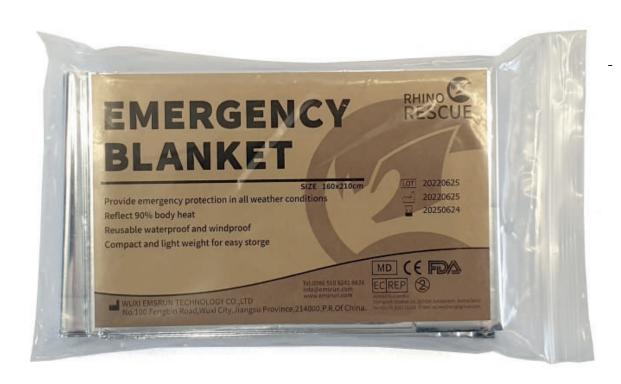

## **DESCRIPTION**

Emergency Blanket, 210 cm x 160 cm Emergency Foil for Car, Home, Travel, Hiking, Prevents Loss of Body Heat.

• Our advanced aluminised double sided heat blankets retain up to 90% of body heat and are perfect for use in survival situations, but also for use at home and in industry. The blankets are waterproof, windproof and moisture-repellent, keeping you dry in damp, wet, rainy and cold environments.