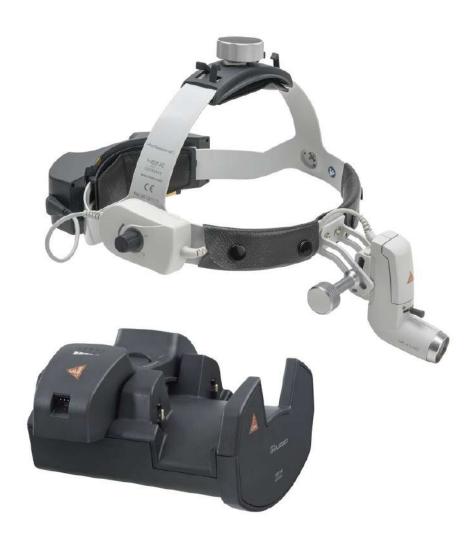

## Description

The HEINE ML4 LED HeadLight is specially designed for healthcare professionals who need a perfect view during long surgical operations or treatments.

- Perfect fit
- Shadow free
- Adjustable spot size

## **Features**

- Adjustable illumination spot size: 30mm to 80mm spot size range (at 420mm working distance) to fit any examination situation.
- Bright and homogenous illumination. Absolutely bright light spot that is uniform from edge-to-edge for the perfect illumination in all examination situations.
- Stepless light intensity control. Optimal brightness setting prevents reflexes.
- Flexibility.

Flexible Power Source Options: 100% mobility with a choice of cable-free mPack UNPLUGGED head-worn battery or mPack belt-worn battery pack.

- Coaxial illumination. Coaxial design ensures a completely shadow-free image and allows for excellent illumination of difficult to see areas.
- Comfortable and secure fit. The Professional L headband has multiple adjustment points and soft padding for comfort and stability – even during long examinations.
- Optional filters: Polarisation Filter P2 improves contrast and yellow filter reduces blue light.