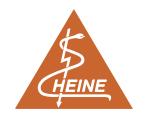

## Description

The HEINE ML4 LED HeadLight is specially designed for healthcare professionals who need a perfect view during long surgical operations or treatments.

- Perfect fit
- Shadow free
- Adjustable spot size

## **Features**

- Adjustable illumination spot size: 30mm to 80mm spot size range (at 420mm working distance) to fit any examination situation.
- Bright and homogenous illumination. Absolutely bright light spot that is uniform from edge-to-edge for the perfect illumination in all examination situations.
- Stepless light intensity control. Optimal brightness setting prevents reflexes.
- Flexibility.

Flexible Power Source Options: 100% mobility with a choice of cable-free mPack UNPLUGGED head-worn battery or mPack belt-worn battery pack.

- Coaxial illumination. Coaxial design ensures a completely shadow-free image and allows for excellent illumination of difficult to see areas.
- Comfortable and secure fit. The Professional L headband has multiple adjustment points and soft padding for comfort and stability – even during long examinations.
- Optional filters: Polarisation Filter P2 improves contrast and yellow filter reduces blue light.