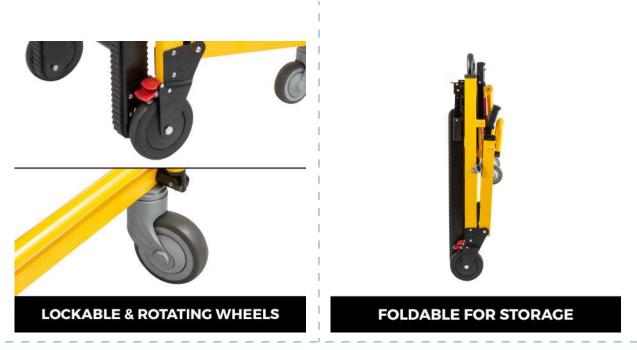

#### **Product Features**

- Dual, durable rubberized tracks to aid care providers with controlled descent on any surface; carpet, wood, metal and concrete.
- Back of the evacuation chair is designed with two folded handles to allow operators multiple grip options safe handling
- Two flexible uplift rods under the front of the stretcher to aid in lifting
- Made of high-strength aluminum alloy materials
- Durable seat material is easy to sterilize and clean
- Folds into a compact design making it easier for storage and transport
- Light-weight, easily-carried
- Safety Belts Included

#### **Features**

- Color: Yellow
- Two 4" Swivel Front Wheels
- Two s" Rear Wheels
- Height Adjustment 40 1/2"to62"
- Adjustable Head Support
- 3 Position Track Angle
- Telescoping Front Handles with 2 Positions (bottom)
- Black All Impervious Vinyl- Coated Nylon Cover Resists Stains and Bodily Fluids
- 2" Heavy-Duty Cross-Body Safety Restraint
- 2" Lower Leg Safety Strap
- Foot Rest
- Rear Wheel Brakes(both wheels)
- Folding Rear Carrying Handles (Non-Locking)
- Lock Bar When Deployed
- Heavy-Duty 2" Tubular Welded Frame
- Non-Slip Grips on Front and Rear Handles
- Manual Track Stair Chair Tread System For Controlled Transportation
- Compact Folding for Easy Storage