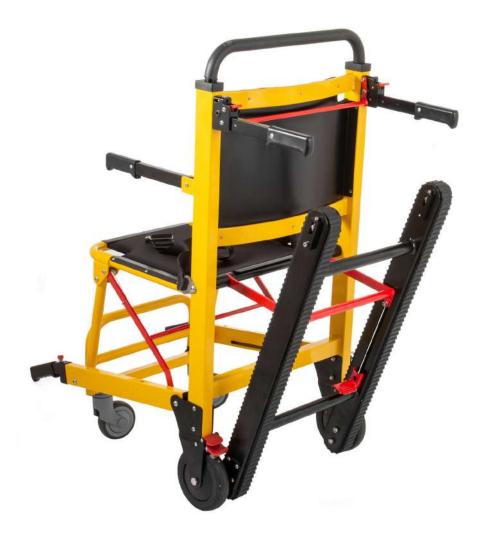

#### **Product Features**

- Dual, durable rubberized tracks to aid care providers with controlled descent on any surface; carpet, wood, metal and concrete.
- Back of the evacuation chair is designed with two folded handles to allow operators multiple grip options safe handling
- Two flexible uplift rods under the front of the stretcher to aid in lifting
- Made of high-strength aluminum alloy materials
- Durable seat material is easy to sterilize and clean
- Folds into a compact design making it easier for storage and transport
- Light-weight, easily-carried
- Safety Belts Included

#### **Features**

- Color: Yellow
- Two 4" Swivel Front Wheels
- Two s" Rear Wheels
- Height Adjustment 40 1/2"to62"
- Adjustable Head Support
- 3 Position Track Angle
- Telescoping Front Handles with 2 Positions (bottom)
- Black All Impervious Vinyl- Coated Nylon Cover Resists Stains and Bodily Fluids
- 2" Heavy-Duty Cross-Body Safety Restraint
- 2" Lower Leg Safety Strap
- Foot Rest
- Rear Wheel Brakes(both wheels)
- Folding Rear Carrying Handles (Non-Locking)
- Lock Bar When Deployed
- Heavy-Duty 2" Tubular Welded Frame
- Non-Slip Grips on Front and Rear Handles
- Manual Track Stair Chair Tread System For Controlled Transportation
- Compact Folding for Easy Storage