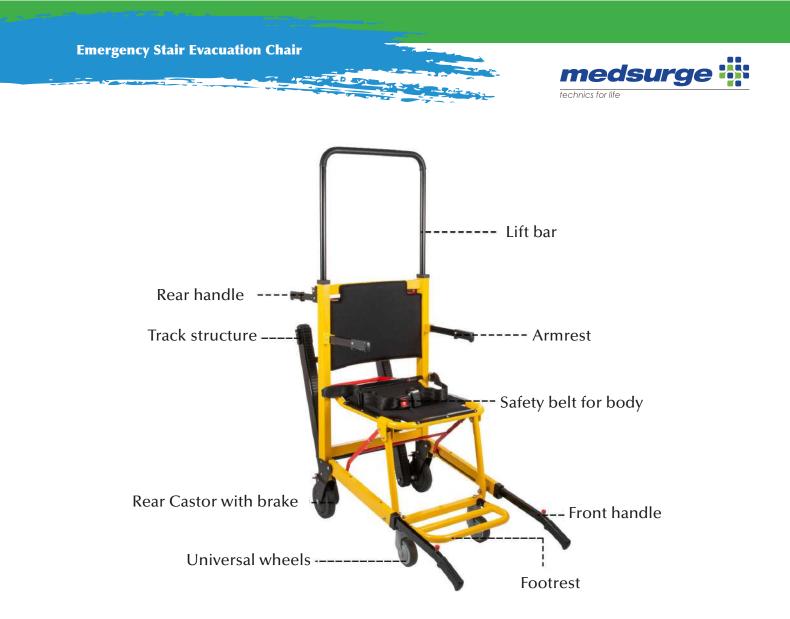

**Emergency Stair Evacuation Chair** 

#### **Product Features**

- Dual, durable rubberized tracks to aid care providers with controlled descent on any surface; carpet, wood, metal and concrete.
- Back of the evacuation chair is designed with two folded handles to allow operators multiple grip options safe handling
- Two flexible uplift rods under the front of the stretcher to aid in lifting
- Made of high-strength aluminum alloy materials
- Durable seat material is easy to sterilize and clean
- Folds into a compact design making it easier for storage and transport
- Light-weight, easily-carried
- Safety Belts Included

#### **Features**

- Color: Yellow
- Two 4" Swivel Front Wheels
- Two s" Rear Wheels
- Height Adjustment 40 1/2"to62"
- Adjustable Head Support
- 3 Position Track Angle
- Telescoping Front Handles with 2 Positions (bottom)
- Black All Impervious Vinyl- Coated Nylon Cover Resists Stains and Bodily Fluids
- 2" Heavy-Duty Cross-Body Safety Restraint
- 2" Lower Leg Safety Strap
- Foot Rest
- Rear Wheel Brakes(both wheels)
- Folding Rear Carrying Handles (Non-Locking)
- Lock Bar When Deployed
- Heavy-Duty 2" Tubular Welded Frame
- Non-Slip Grips on Front and Rear Handles
- Manual Track Stair Chair Tread System For Controlled Transportation
- Compact Folding for Easy Storage