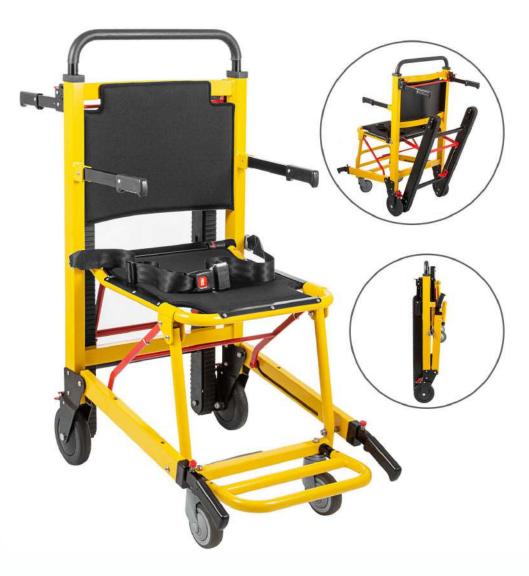

#### **Product Features**

- Dual, durable rubberized tracks to aid care providers with controlled descent on any surface; carpet, wood, metal and concrete.
- Back of the evacuation chair is designed with two folded handles to allow operators multiple grip options safe handling
- Two flexible uplift rods under the front of the stretcher to aid in lifting
- Made of high-strength aluminum alloy materials
- Durable seat material is easy to sterilize and clean
- Folds into a compact design making it easier for storage and transport
- Light-weight, easily-carried
- Safety Belts Included

#### **Features**

- Color: Yellow
- Two 4" Swivel Front Wheels
- Two s" Rear Wheels
- Height Adjustment 40 1/2"to62"
- Adjustable Head Support
- 3 Position Track Angle
- Telescoping Front Handles with 2 Positions (bottom)
- Black All Impervious Vinyl- Coated Nylon Cover Resists Stains and Bodily Fluids
- 2" Heavy-Duty Cross-Body Safety Restraint
- 2" Lower Leg Safety Strap
- Foot Rest
- Rear Wheel Brakes(both wheels)
- Folding Rear Carrying Handles (Non-Locking)
- Lock Bar When Deployed
- Heavy-Duty 2" Tubular Welded Frame
- Non-Slip Grips on Front and Rear Handles
- Manual Track Stair Chair Tread System For Controlled Transportation
- Compact Folding for Easy Storage