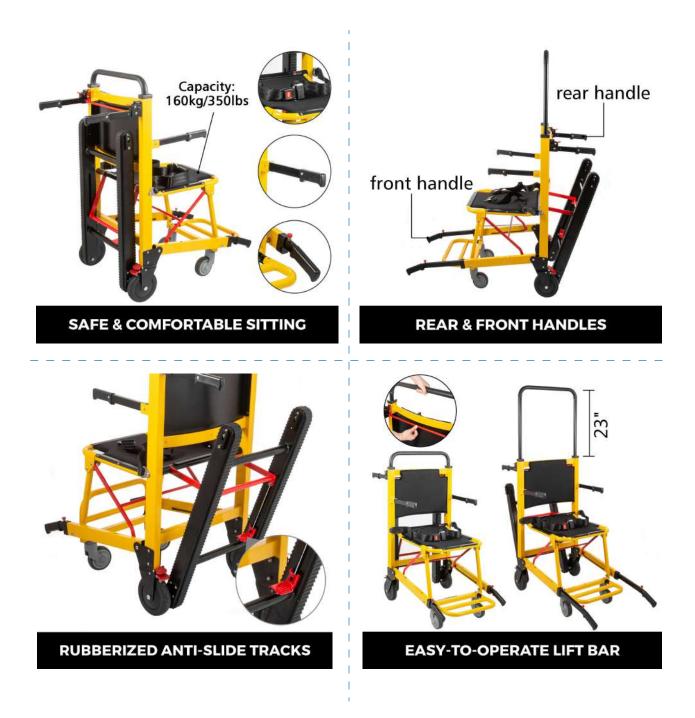

#### **Product Features**

- Dual, durable rubberized tracks to aid care providers with controlled descent on any surface; carpet, wood, metal and concrete.
- Back of the evacuation chair is designed with two folded handles to allow operators multiple grip options safe handling
- Two flexible uplift rods under the front of the stretcher to aid in lifting
- Made of high-strength aluminum alloy materials
- Durable seat material is easy to sterilize and clean
- Folds into a compact design making it easier for storage and transport
- Light-weight, easily-carried
- Safety Belts Included

#### **Features**

- Color: Yellow
- Two 4" Swivel Front Wheels
- Two s" Rear Wheels
- Height Adjustment 40 1/2"to62"
- Adjustable Head Support
- 3 Position Track Angle
- Telescoping Front Handles with 2 Positions (bottom)
- Black All Impervious Vinyl- Coated Nylon Cover Resists Stains and Bodily Fluids
- 2" Heavy-Duty Cross-Body Safety Restraint
- 2" Lower Leg Safety Strap
- Foot Rest
- Rear Wheel Brakes(both wheels)
- Folding Rear Carrying Handles (Non-Locking)
- Lock Bar When Deployed
- Heavy-Duty 2" Tubular Welded Frame
- Non-Slip Grips on Front and Rear Handles
- Manual Track Stair Chair Tread System For Controlled Transportation
- Compact Folding for Easy Storage