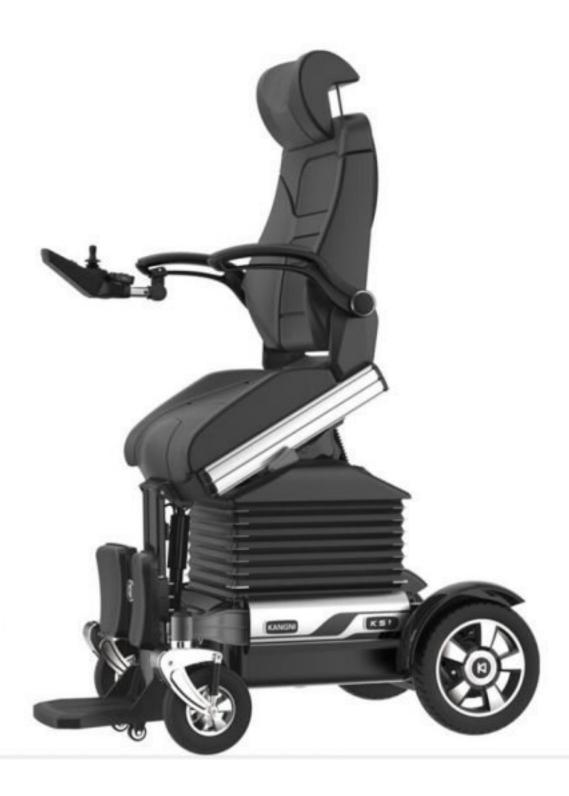

#### **DESCRIPTION**

Power chair with Fully functional adjustment is suitable for all people, giving you the most comfortable experience.

Initially, we wanted KS01 to be a lifestyle platform for people with disabilities, with unlimited possibilities. The overall structure is constantly optimized so that the body can be divided into three parts, making it easier to travel. The armrests can be turned up and down to give more room for movement. Meticulous measurement of 6 parts of the body to create the most intimate custom service.

## **FEATURES**

- Pedal Length Adjustable
- Pedal Angle Adjustable
- Backrest Angle Adjustable
- Seat Rotation
- Seat Angle Adjustable
- Power Seat Elevator
- Leisure Lift
- Sitting/Standing Assistance
- Ramp Auto Balance

# **Specifications**

| Specifications                                           |                         |
|----------------------------------------------------------|-------------------------|
| • Total length:                                          | 1034~1157mm             |
| • Total width:                                           | $675 \pm 10 \text{ mm}$ |
| <ul> <li>Total height(headrest not included):</li> </ul> | 1058~1141mm             |
| • Total weight:                                          | 55-89 kg                |
| • Seat to floor height(cushion not included):            | 487~570mm               |
| • Seat width:                                            | 400-500mm               |
| • Seat depth:                                            | 400-500mm               |
| • Weight capacity:                                       | 100 kg                  |
| • Turning radius:                                        | ≤1.2m                   |
| <ul> <li>Height of surmountable obstacle:</li> </ul>     | 40mm~80mm               |
| <ul><li>Width of trench crossing:</li></ul>              | 100mm                   |
| <ul> <li>Slope climbing ability:</li> </ul>              | 6°~12°                  |
| • Max. driving range:                                    | ≥20 km                  |
| • Max. speed:                                            | 6 km/h                  |
| • Universal wheel:                                       | 8 inch                  |
| • Driving wheel:                                         | 12 inch                 |
| • Battery:                                               | 10.4/15.6 Ah            |