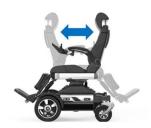

## **FEATURES**

- Pedal Length Adjustable
- Pedal Angle Adjustable
- Backrest Angle Adjustable
- Seat Rotation
- Seat Angle Adjustable
- Power Seat Elevator
- Leisure Lift
- Sitting/Standing Assistance
- Ramp Auto Balance

Pedal Length Adjustable

Pedal Angle Adjustable

Backrest Angle Adjustable

Seat Rotation

Seat Angle Adjustable

Power Seat Elevator

Leisure Lift

Sitting/Standing Assistance