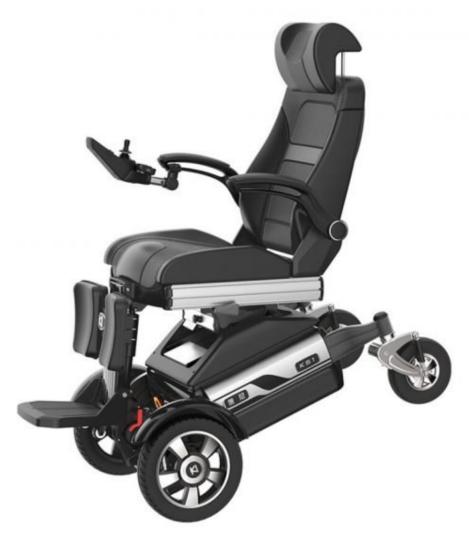

#### **DESCRIPTION**

Power chair with Fully functional adjustment is suitable for all people, giving you the most comfortable experience.

Initially, we wanted KS01 to be a lifestyle platform for people with disabilities, with unlimited possibilities. The overall structure is constantly optimized so that the body can be divided into three parts, making it easier to travel. The armrests can be turned up and down to give more room for movement. Meticulous measurement of 6 parts of the body to create the most intimate custom service.

## **FEATURES**

- Pedal Length Adjustable
- Pedal Angle Adjustable
- Backrest Angle Adjustable
- Seat Rotation
- Seat Angle Adjustable
- Power Seat Elevator
- Leisure Lift
- Sitting/Standing Assistance
- Ramp Auto Balance