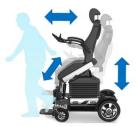

## **FEATURES**

- Pedal Length Adjustable
- Pedal Angle Adjustable
- Backrest Angle Adjustable
- Seat Rotation
- Seat Angle Adjustable
- Power Seat Elevator
- Leisure Lift
- Sitting/Standing Assistance
- Ramp Auto Balance

Pedal Length Adjustable

Pedal Angle Adjustable

Backrest Angle Adjustable

Seat Rotation

Seat Angle Adjustable

Power Seat Elevator

Leisure Lift

Sitting/Standing Assistance