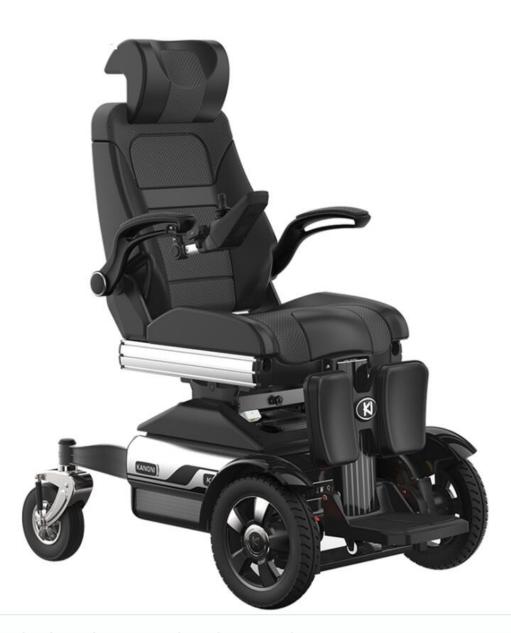

#### **DESCRIPTION**

Power chair with Fully functional adjustment is suitable for all people, giving you the most comfortable experience.

Initially, we wanted KS01 to be a lifestyle platform for people with disabilities, with unlimited possibilities. The overall structure is constantly optimized so that the body can be divided into three parts, making it easier to travel. The armrests can be turned up and down to give more room for movement. Meticulous measurement of 6 parts of the body to create the most intimate custom service.

## **FEATURES**

- Pedal Length Adjustable
- Pedal Angle Adjustable
- Backrest Angle Adjustable
- Seat Rotation
- Seat Angle Adjustable
- Power Seat Elevator
- Leisure Lift
- Sitting/Standing Assistance
- Ramp Auto Balance