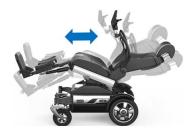

## **FEATURES**

- Pedal Length Adjustable
- Pedal Angle Adjustable
- Backrest Angle Adjustable
- Seat Rotation
- Seat Angle Adjustable
- Power Seat Elevator
- Leisure Lift
- Sitting/Standing Assistance
- Ramp Auto Balance

Pedal Length Adjustable

Pedal Angle Adjustable

Backrest Angle Adjustable

Seat Rotation

Seat Angle Adjustable

Power Seat Elevator

Leisure Lift

Sitting/Standing Assistance