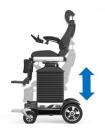

## **FEATURES**

- Pedal Length Adjustable
- Pedal Angle Adjustable
- Backrest Angle Adjustable
- Seat Rotation
- Seat Angle Adjustable
- Power Seat Elevator
- Leisure Lift
- Sitting/Standing Assistance
- Ramp Auto Balance

Pedal Length Adjustable

Pedal Angle Adjustable

Backrest Angle Adjustable

Seat Rotation

Seat Angle Adjustable

Power Seat Elevator

Leisure Lift

Sitting/Standing Assistance