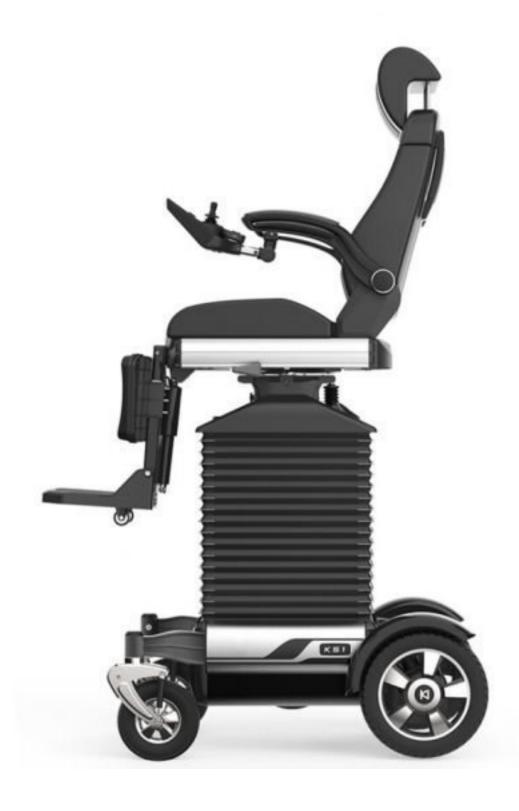

#### **DESCRIPTION**

Power chair with Fully functional adjustment is suitable for all people, giving you the most comfortable experience.

Initially, we wanted KS01 to be a lifestyle platform for people with disabilities, with unlimited possibilities. The overall structure is constantly optimized so that the body can be divided into three parts, making it easier to travel. The armrests can be turned up and down to give more room for movement. Meticulous measurement of 6 parts of the body to create the most intimate custom service.

## **FEATURES**

- Pedal Length Adjustable
- Pedal Angle Adjustable
- Backrest Angle Adjustable
- Seat Rotation
- Seat Angle Adjustable
- Power Seat Elevator
- Leisure Lift
- Sitting/Standing Assistance
- Ramp Auto Balance

# **Specifications**

| Specifications                                           |                         |
|----------------------------------------------------------|-------------------------|
| • Total length:                                          | 1034~1157mm             |
| • Total width:                                           | $675 \pm 10 \text{ mm}$ |
| <ul> <li>Total height(headrest not included):</li> </ul> | 1058~1141mm             |
| • Total weight:                                          | 55-89 kg                |
| • Seat to floor height(cushion not included):            | 487~570mm               |
| • Seat width:                                            | 400-500mm               |
| • Seat depth:                                            | 400-500mm               |
| • Weight capacity:                                       | 100 kg                  |
| • Turning radius:                                        | ≤1.2m                   |
| <ul> <li>Height of surmountable obstacle:</li> </ul>     | 40mm~80mm               |
| <ul><li>Width of trench crossing:</li></ul>              | 100mm                   |
| <ul> <li>Slope climbing ability:</li> </ul>              | 6°~12°                  |
| • Max. driving range:                                    | ≥20 km                  |
| • Max. speed:                                            | 6 km/h                  |
| • Universal wheel:                                       | 8 inch                  |
| • Driving wheel:                                         | 12 inch                 |
| • Battery:                                               | 10.4/15.6 Ah            |