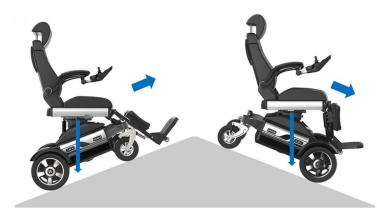

## **FEATURES**

- Pedal Length Adjustable
- Pedal Angle Adjustable
- Backrest Angle Adjustable
- Seat Rotation
- Seat Angle Adjustable
- Power Seat Elevator
- Leisure Lift
- Sitting/Standing Assistance
- Ramp Auto Balance

Ramp Auto Balance