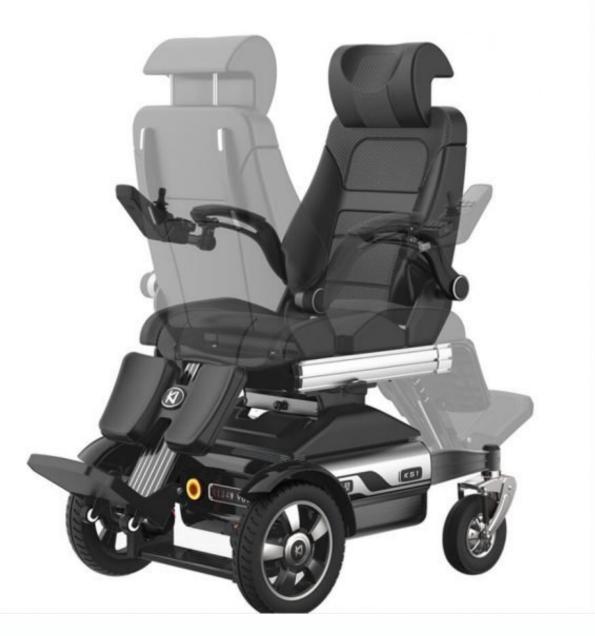

#### **DESCRIPTION**

Power chair with Fully functional adjustment is suitable for all people, giving you the most comfortable experience.

Initially, we wanted KS01 to be a lifestyle platform for people with disabilities, with unlimited possibilities. The overall structure is constantly optimized so that the body can be divided into three parts, making it easier to travel. The armrests can be turned up and down to give more room for movement. Meticulous measurement of 6 parts of the body to create the most intimate custom service.

## **FEATURES**

- Pedal Length Adjustable
- Pedal Angle Adjustable
- Backrest Angle Adjustable
- Seat Rotation
- Seat Angle Adjustable
- Power Seat Elevator
- Leisure Lift
- Sitting/Standing Assistance
- Ramp Auto Balance