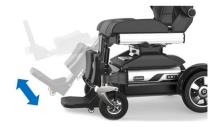

## **FEATURES**

- Pedal Length Adjustable
- Pedal Angle Adjustable
- Backrest Angle Adjustable
- Seat Rotation
- Seat Angle Adjustable
- Power Seat Elevator
- Leisure Lift
- Sitting/Standing Assistance
- Ramp Auto Balance

Pedal Length Adjustable

Pedal Angle Adjustable

Backrest Angle Adjustable

Seat Rotation

Seat Angle Adjustable

Power Seat Elevator

Leisure Lift

Sitting/Standing Assistance