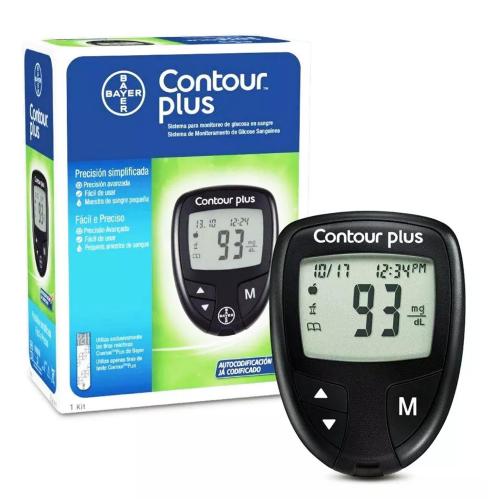

## **GLUCOMETER**

## **DESCRIPTION**

The CONTOUR PLUS meter system helps you test with ease and uses highly accurate CONTOUR PLUS test strips. This meter system has simple and advanced features to meet your testing needs, from basic to more in-depth. It will display blood glucose measurements in mg/dL or mmol/L.

## **Features**

- Self-guided testing helps you navigate the meter without any prior training
- 800 test memory
- 7, 14, 30, or 90 day averages
- Easy to track your blood glucose pre-meal, post-meal and fasting
- Set alarms to remind you to test