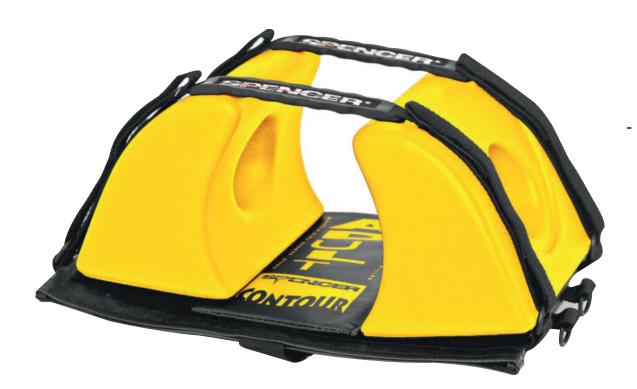

## **SPENCER CONTOUR**

Anatomic universal head immobilizer

### **DESCRIPTION**

Spencer head and ankle immobilizers are designed to help immobilize patients quickly and safely to the spine board. All the models we make are lightweight, waterproof, easy to clean and are built with an excellent elastic memory to better protect the casualty from accidental bumps. The head strap adapts to a patient's forehead, whereas hook and loop padding at the base guarantee quick immobilization.

# **FEATURES**

- Openings for ear inspection
- Soft pillows to increase comfort
- Wide strap surfaces make the headblock positioning easier
- Adjustable frontal and chin straps with soft and high-adhesion paddings to optimize the immobilization
- Smooth surfaces for easy sanitation
- Central removable padded area for adult or pediatric use