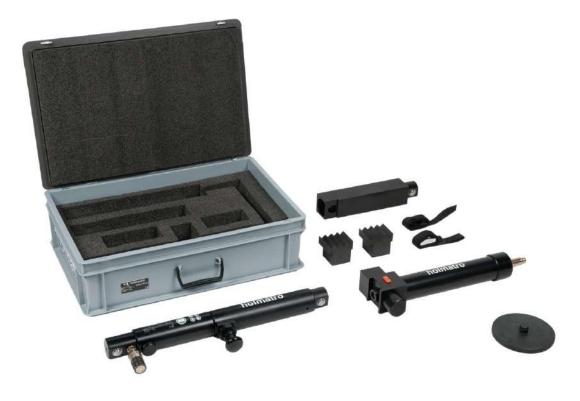

### **Technical Specifications**

- Max. working pressure 720 bar/10,443 psi
- Capacity (spreading jack) 47 kN/10,566 lbf
- Capacity (pushing jack) 51 kN/11,465 lbf
- Return of plunger (spreading jack) spring return
- Return of plunger (pushing jack) gravity return
- Hydraulic system 2 x single hose / single acting
- Min. length incl. grip heads (spreading jack) 720 mm/28.3 in
- Mechanically extendible in 4 steps of 50 mm (spreading jack) - 50 / 100 / 150 / 200 mm/1.9 / 3.9 / 5.9 / 7.9 in
- Stroke spreading cylinder 125 mm/4.9 in
- Max. length excl. extension piece (spreading jack) 1045 mm/41.1 in
- Length extension piece (spreading jack) 275 mm/10.8 in
- Max. length incl. extension piece (spreading jack) 1320 mm/52.0 in
- Stroke pushing cylinder 300 mm/11.8 in
- Weight, ready for use 14.7 kg/32.4 lb
- Weight, incl. case 18.2 kg/40.1 lb
- Required oil content 295 cc/10.0 oz
- Temperature range -20°C + 55°C/-4°F to 131°F