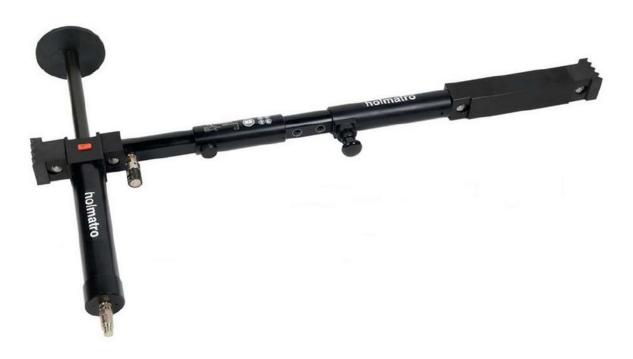

## Description

Door opener designed for use on inward opening doors with multiple locking devices. Consists of a spreading cylinder to fix the door opener between the door posts and a pushing cylinder to push the door open. Various accessories with quick-lock connection system are available for optimal grip on different types of door frames. To switch between operation of the spreading cylinder and pushing cylinder you simply pull over a handle on the hand pump.

### **Features**

- Low visibility
- Quiet operation with hand pump
- High spreading and pushing forces
- Low ready for use weight
- Adaptable to every door width
- Spreading jack manually extendible in 4 positions over 200 mm
- Hydraulically extendible with another 125 mm
- Can also be used with extension piece of 275 mm
- Quick installation and operation