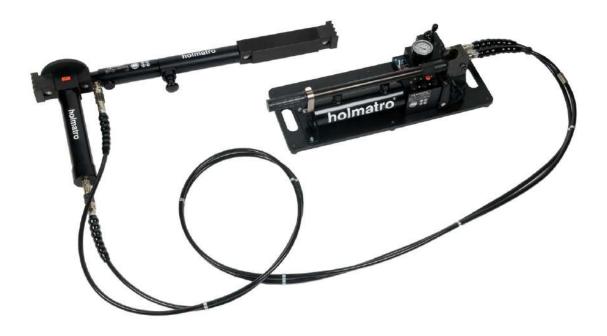

## Description

Door opener designed for use on inward opening doors with multiple locking devices. Consists of a spreading cylinder to fix the door opener between the door posts and a pushing cylinder to push the door open. Various accessories with quick-lock connection system are available for optimal grip on different types of door frames. To switch between operation of the spreading cylinder and pushing cylinder you simply pull over a handle on the hand pump.

### **Features**

- Low visibility
- Quiet operation with hand pump
- High spreading and pushing forces
- Low ready for use weight
- Adaptable to every door width
- Spreading jack manually extendible in 4 positions over 200 mm
- Hydraulically extendible with another 125 mm
- Can also be used with extension piece of 275 mm
- Quick installation and operation