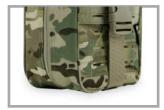

# **FEATURES**

 D-Ring and MOLLE SYSTEM

• Safety Buckle

• Hemming Strip

• Rip-Away Velcro

Detachable Mesh Bag

Two-Way Zippers

The container is constructed of 500D CORDURA® Solution-Dyed Nylon with Near Infrared Signature Reduction, Ghillie-Tex IR signature reduction hardware and silen.

self repairing nylon zippers with 550 pull cords. The kit can be employed in three ways (1) using the split-tale connector with height adjustment and Quick-Grip<sup>™</sup> leg straps (2) PALS/MOLLE style webbing for attachment to the aidbag/ backpack or (3) fasten to the web/gun belt using the quick weave method. Belt and leg attachment straps can be removed and reattached as needed to allow maximum flexibility during load carriage configuration.