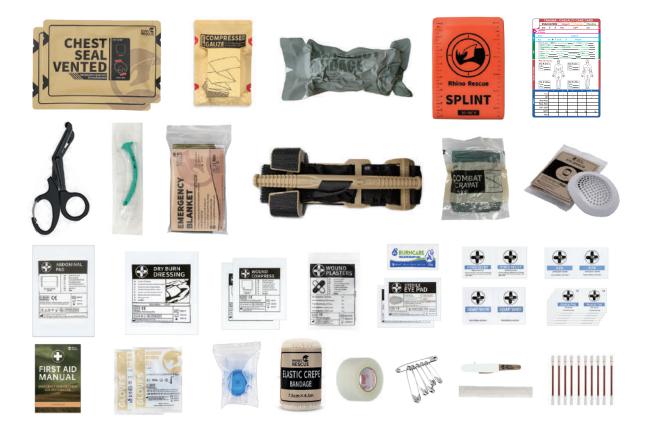

# **KIT CONTENTS**

### **EMS PROFESSION**

- Windlass Tourniquet x1
- Emergency Bandage x1
- Metal Eye Shield x1
- Nasal Airway(NPA) x1
- CPR Face Shield x1
- Aluminum Splint x1
- Compressed Gauzes x2
- Chest Seals x2
- TCCC Card x1

# **GAUZE & BANDAGES**

- Burn Dressing x1
- Abdominal Pad x1
- Adhesive Bandage Bundle x1
- Triangular Bandage x1
- Elastic bandage Wrap x1
- Sterile Gauze Pads x2

### **TREAT & CARE**

- Burn Gel x1
- Sting Relief Pads x2
- Eye Pads x2
- Emergency Blanket x1

### **CLEANSING**

- Soap Wipes x2
- Antiseptic Wipes x2
- Iodophor Swaps x10
- Alcohol Pads x12

### TOOLS

- Medical Shears 1 pair
- Marker x1
- Medical Tape x1
- Tongue Depressor x1
- Exam Gloves 2 pairs
- Safety Pins x6
- First Aid Guide x1