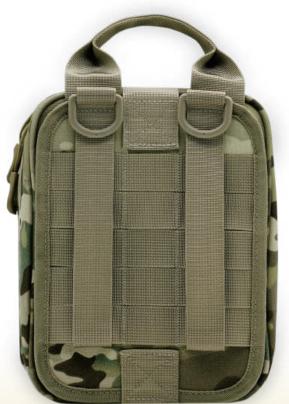

# **FEATURES**

 D-Ring and MOLLE SYSTEM

• Safety Buckle

• Hemming Strip

• Rip-Away Velcro

Detachable Mesh Bag

Two-Way Zippers

The container is constructed of 500D CORDURA® Solution-Dyed Nylon with Near Infrared Signature Reduction, Ghillie-Tex IR signature reduction hardware and silen.

self repairing nylon zippers with 550 pull cords. The kit can be employed in three ways (1) using the split-tale connector with height adjustment and Quick-Grip<sup>™</sup> leg straps (2) PALS/MOLLE style webbing for attachment to the aidbag/ backpack or (3) fasten to the web/gun belt using the quick weave method. Belt and leg attachment straps can be removed and reattached as needed to allow maximum flexibility during load carriage configuration.