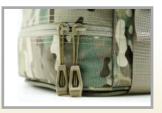

# **FEATURES**

 D-Ring and MOLLE SYSTEM

• Safety Buckle

• Hemming Strip

• Rip-Away Velcro

Detachable Mesh Bag

Two-Way Zippers

The container is constructed of 500D CORDURA® Solution-Dyed Nylon with Near Infrared Signature Reduction, Ghillie-Tex IR signature reduction hardware and silen.