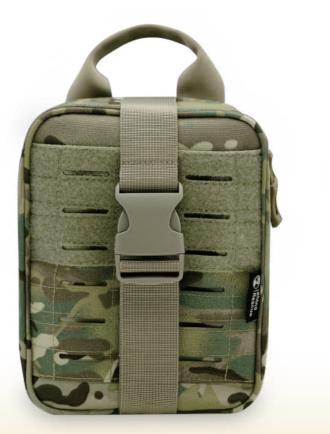

# **FEATURES**

 D-Ring and MOLLE SYSTEM

• Safety Buckle

• Hemming Strip

• Rip-Away Velcro

Detachable Mesh Bag

Two-Way Zippers

The container is constructed of 500D CORDURA® Solution-Dyed Nylon with Near Infrared Signature Reduction, Ghillie-Tex IR signature reduction hardware and silen.

self repairing nylon zippers with 550 pull cords. The kit can be employed in three ways (1) using the split-tale connector with height adjustment and Quick-Grip<sup>™</sup> leg straps (2) PALS/MOLLE style webbing for attachment to the aidbag/ backpack or (3) fasten to the web/gun belt using the quick weave method. Belt and leg attachment straps can be removed and reattached as needed to allow maximum flexibility during load carriage configuration.

# **PRODUCT INFORMATION**

• Size

- Material
- Net Weight
- Color
- Application

20\*16\*10cm Nylon 500D 1kg Multicam/Black/Red Tactical/Outdoor Sport