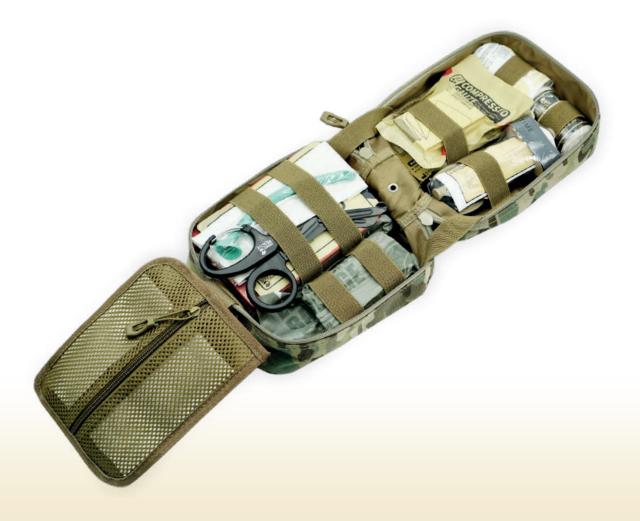

# **DESCRIPTION**

This version of our classic IFAK kit was created after sourcing community feedback, featuring improved and additional equipment for a more complete first aid experience.

# **FEATURES**

 D-Ring and MOLLE SYSTEM

• Safety Buckle

• Hemming Strip

• Rip-Away Velcro

Detachable Mesh Bag

Two-Way Zippers

The container is constructed of 500D CORDURA® Solution-Dyed Nylon with Near Infrared Signature Reduction, Ghillie-Tex IR signature reduction hardware and silen.

# **KIT CONTENTS**