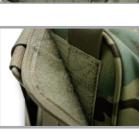

# **FEATURES**

 D-Ring and MOLLE SYSTEM

• Safety Buckle

• Hemming Strip

• Rip-Away Velcro

Detachable Mesh Bag

Two-Way Zippers

The container is constructed of 500D CORDURA® Solution-Dyed Nylon with Near Infrared Signature Reduction, Ghillie-Tex IR signature reduction hardware and silen.