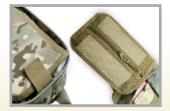

# **FEATURES**

 D-Ring and MOLLE SYSTEM

• Safety Buckle

• Hemming Strip

• Rip-Away Velcro

Detachable Mesh Bag

Two-Way Zippers

The container is constructed of 500D CORDURA® Solution-Dyed Nylon with Near Infrared Signature Reduction, Ghillie-Tex IR signature reduction hardware and silen.

self repairing nylon zippers with 550 pull cords. The kit can be employed in three ways (1) using the split-tale connector with height adjustment and Quick-Grip<sup>™</sup> leg straps (2) PALS/MOLLE style webbing for attachment to the aidbag/ backpack or (3) fasten to the web/gun belt using the quick weave method. Belt and leg attachment straps can be removed and reattached as needed to allow maximum flexibility during load carriage configuration.