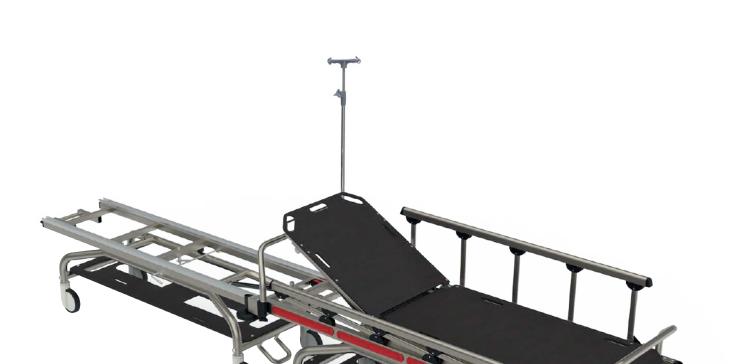

## **OPERATING ROOM PATIENT TRANSFER TROLLEY**M-2 T42 OPERATING ROOM TRANSFER STRETCHER

OPERATING ROOM TRANSFER STRETCHER, Emergency response stretcher, operating room transfer stretcher, medical stretcher

## **FEATURES**

- Nano ceramic coated electrostatic powder coated metal parts
- 2-piece reclining surface made of compact material
- Easy to open and close metal side railings
- Four corners of the serum suspension slot and impact buffers
- Height-adjustable serum strap
- Push bars made of stainless steel
- Wheels with central braking system that can rotate 360° (200 mm)
- Transfer mechanism with double safety lock
- Trendelenburg adjustment with gas shock absorber control
- Tread adjustment with gas shock absorber control
- Two lower cars and one upper platform
- Oxygen cylinder transport location
- Patient fastening belt
- 60x190x8cm 28 DNS mattress
- Easy patient transfer
- X-ray cassette carrier

## **Dimensions**

Top (Buffer)Length (Bumper)

• Altitude

Reclining SurfaceTread Angle

TrandelenburgSafe Operation Cap.

84 cm

208.5 cm

72 cm

193.5x60 cm

90he

12he

230 kg

90° Backrest Movement

Easy Patient Transfer