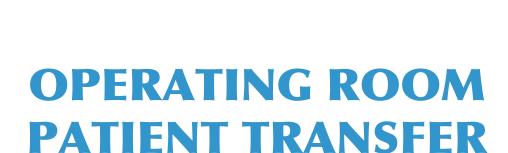

## **OPERATING ROOM PATIENT TRANSFER TROLLEY**M-2 T42 OPERATING ROOM TRANSFER STRETCHER

OPERATING ROOM TRANSFER STRETCHER, Emergency response stretcher, operating room transfer stretcher, medical stretcher

## **FEATURES**

- Nano ceramic coated electrostatic powder coated metal parts
- 2-piece reclining surface made of compact material
- Easy to open and close metal side railings
- Four corners of the serum suspension slot and impact buffers
- Height-adjustable serum strap
- Push bars made of stainless steel
- Wheels with central braking system that can rotate 360° (200 mm)
- Transfer mechanism with double safety lock
- Trendelenburg adjustment with gas shock absorber control
- Tread adjustment with gas shock absorber control
- Two lower cars and one upper platform
- Oxygen cylinder transport location
- Patient fastening belt
- 60x190x8cm 28 DNS mattress
- Easy patient transfer
- X-ray cassette carrier

## **Dimensions**

Top (Buffer)Length (Bumper)

• Altitude

Reclining SurfaceTread Angle

TrandelenburgSafe Operation Cap.

84 cm

208.5 cm

72 cm

193.5x60 cm

90he

12he

230 kg

90° Backrest Movement

Easy Patient Transfer