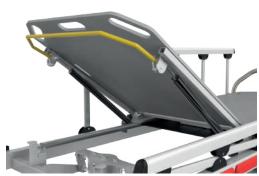

## **FEATURES**

- Nano ceramic coated electrostatic powder coated metal parts
- 2-piece reclining surface made of compact material
- Easy to open and close metal side railings
- Four corners of the serum suspension slot and impact buffers
- Height-adjustable serum strap
- Push bars made of stainless steel
- Wheels with central braking system that can rotate 360° (200 mm)
- Transfer mechanism with double safety lock
- Trendelenburg adjustment with gas shock absorber control
- Tread adjustment with gas shock absorber control
- Two lower cars and one upper platform
- Oxygen cylinder transport location
- Patient fastening belt
- 60x190x8cm 28 DNS mattress
- Easy patient transfer
- X-ray cassette carrier

193.5x60 cm

90he

12he

230 kg

90° Backrest Movement

Easy Patient Transfer