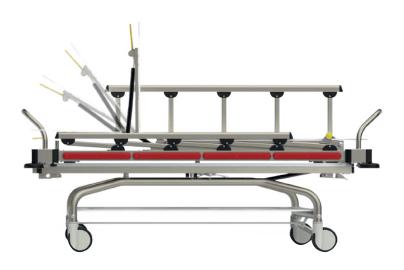

## **FEATURES**

- Nano ceramic coated electrostatic powder coated metal parts
- 2-piece reclining surface made of compact material
- Easy to open and close metal side railings
- Four corners of the serum suspension slot and impact buffers
- Height-adjustable serum strap
- Push bars made of stainless steel
- Wheels with central braking system that can rotate 360° (200 mm)
- Transfer mechanism with double safety lock
- Trendelenburg adjustment with gas shock absorber control
- Tread adjustment with gas shock absorber control
- Two lower cars and one upper platform
- Oxygen cylinder transport location
- Patient fastening belt
- 60x190x8cm 28 DNS mattress
- Easy patient transfer
- X-ray cassette carrier

193.5x60 cm

90he

12he

230 kg

90° Backrest Movement

Easy Patient Transfer