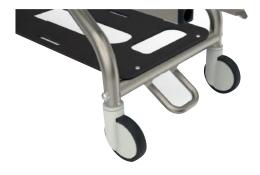

## **FEATURES**

- Nano ceramic coated electrostatic powder coated metal parts
- 2-piece reclining surface made of compact material
- Easy to open and close metal side railings
- Four corners of the serum suspension slot and impact buffers
- Height-adjustable serum strap
- Push bars made of stainless steel
- Wheels with central braking system that can rotate 360° (200 mm)
- Transfer mechanism with double safety lock
- Trendelenburg adjustment with gas shock absorber control
- Tread adjustment with gas shock absorber control
- Two lower cars and one upper platform
- Oxygen cylinder transport location
- Patient fastening belt
- 60x190x8cm 28 DNS mattress
- Easy patient transfer
- X-ray cassette carrier