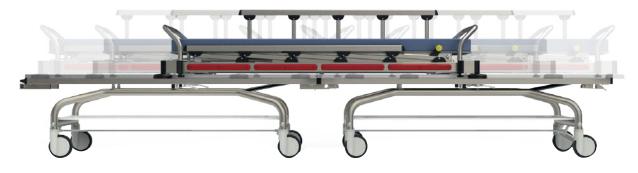

asy to open and close metal side railings
- Four corners of the serum suspension slot and impact buffers
- Height-adjustable serum strap
- Push bars made of stainless steel
- Wheels with central braking system that can rotate 360° (200 mm)
- Transfer mechanism with double safety lock
- Trendelenburg adjustment with gas shock absorber control
- Tread adjustment with gas shock absorber control
- Two lower cars and one upper platform
- Oxygen cylinder transport location
- Patient fastening belt
- 60x190x8cm 28 DNS mattress
- Easy patient transfer
- X-ray cassette carrier

















## **Dimensions**

Top (Buffer)Length (Bumper)

• Altitude

Reclining SurfaceTread Angle

TrandelenburgSafe Operation Cap.

84 cm

208.5 cm

72 cm

193.5x60 cm

90he

12he

230 kg





90° Backrest Movement



Easy Patient Transfer







## MEDSURGE HEALTHCARE LIMITED

MUSEUM HILL CENTRE, MUSEUM ROAD P.O. BOX 75534 00200 NAIROBI, KENYA

Tel: 0720 714 337

Email: info@medsurgehealth.co.ke Web: www.medsurgehealth.co.ke