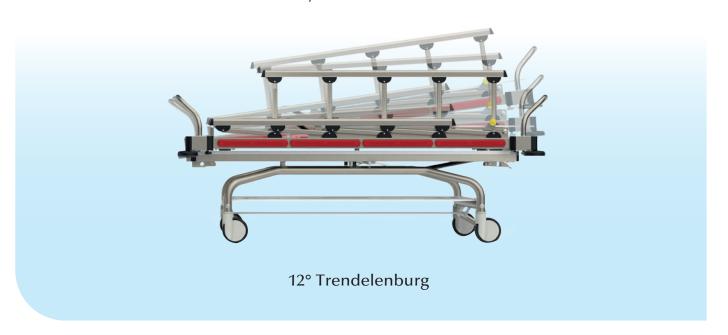

al side railings
- Four corners of the serum suspension slot and impact buffers
- Height-adjustable serum strap
- Push bars made of stainless steel
- Wheels with central braking system that can rotate 360° (200 mm)
- Transfer mechanism with double safety lock
- Trendelenburg adjustment with gas shock absorber control
- Tread adjustment with gas shock absorber control
- Two lower cars and one upper platform
- Oxygen cylinder transport location
- Patient fastening belt
- 60x190x8cm 28 DNS mattress
- Easy patient transfer
- X-ray cassette carrier

















## **Dimensions**

Top (Buffer)Length (Bumper)

• Altitude

Reclining SurfaceTread Angle

TrandelenburgSafe Operation Cap.

84 cm

208.5 cm

72 cm

193.5x60 cm

90he

12he

230 kg





90° Backrest Movement



Easy Patient Transfer







## MEDSURGE HEALTHCARE LIMITED

MUSEUM HILL CENTRE, MUSEUM ROAD P.O. BOX 75534 00200 NAIROBI, KENYA

Tel: 0720 714 337

Email: info@medsurgehealth.co.ke Web: www.medsurgehealth.co.ke