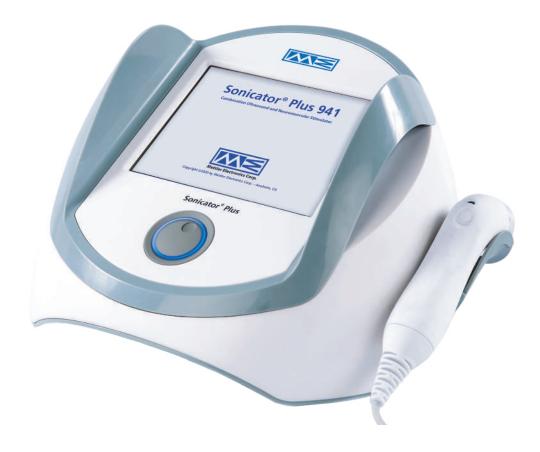

## **COMBINATION THERAPY UNIT** Sonicator Plus 941 Combination Therapy Unit

The Sonicator Plus 941 Combination Therapy Unit combines four channels of electrical stimulation with therapeutic ultrasound. The ultrasound stim combo therapy unit comes standard with dual frequency 5 cm<sup>2</sup> and both a 1 and 3 MHz applicator. Six treatment waveforms include TENS, EMS, Inferential, Premodulated, Russian and High Voltage. The Sonicator Plus 941 Combination Therapy Unit also lets clinicians adjust parameters before or during the treatment.

### **FEATURES**

- Combines ultrasound with electric stimulation
- Features increased utility with multiple stimulation waveforms and dual frequency applicators
- Built in protocols with anatomical library chart
- Offers 50 present programs and memory capability to store your own protocols
- Utilizes an TFT touch panel control
- Optional Treatment Cart

### **Product Specifications / Dimensions**

- Weight 12.8 lbs.
- Dimensions 16" L x 16"W x 12" H
- Warranty 2 years on unit, 1 year on applicator and cable