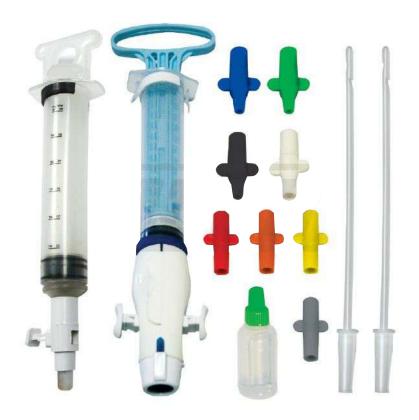

## **MVA DOUBLE VALVE/SINGLE VALVE**

MTP Syringe / MVA Kit DOUBLE VALVE / SINGLE VALVE

- MTP Syringe is used for Manual Aspiration procedure. (Medical Termination of Pregnancy)
- Manufactured from polypropylene polymer.
- Specially designed Syringe to apply suction during surgical abortion procedure.
- Available in Single Valve and Double Valve Syringe.
- MTP Syringe provides High Vacuum Suction during procedure.

## Karman Cannula

- Made from non-toxic plastic
- Smooth catheter surface, Rounded Tip
- Smooth edged eye/eyes near the tip for trauma free insertion
- With universal connecter for connecting to suction apparatus
- Available in sizes 4mm 12mm

## **Packing**

- Sterile, individually packed in peelable pouch pack.
- One Pack of Single Valve Syringe consist of: 1 Single Valve Syringe, Lubricating Oil and 6, 7, 8, 10mm Cannula.
- One Pack of Double Valve Syringe consist of: 1 Double Valve Syringe, Connecters, Lubricating Oil and 4, 5, 6, 7, 8, 9, 10, 12mm Cannula
- Complete Pack is finally Packed in a Box.
- Carton of 50 Box.
- Gross weight: 24kg
- Master Carton size: 640 x 398 x 825mm