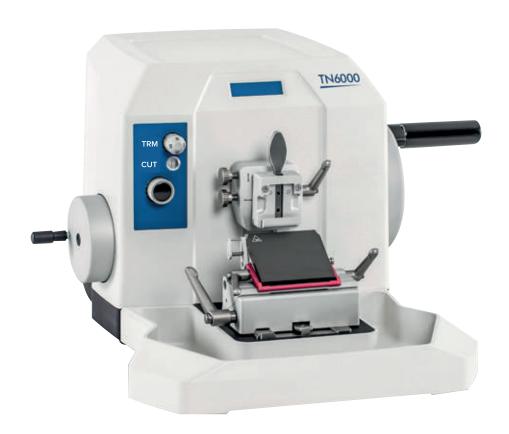

## **MANUAL MICROTOME**

Manual Precision Microtome is designed for years of trouble free service. Optimized for paraffin sections, as well as research, plastic and industrial applications.

#### **FEATURES:**

- Precision German engineering/manufacturing
- High precision specimen feed
- 3-component disposable blade holders
- Smoothly running handwheel
- Modern handwheel lock in each position
- Trimming function in 4 steps
- Specimen retraction upon backstroke
- Acoustic signal alerts at end position
- Vibration free microtome base plate
- Ergonomically located coarse feed wheel
- Spacious, integrated section waste tray
- Wide range of accessories