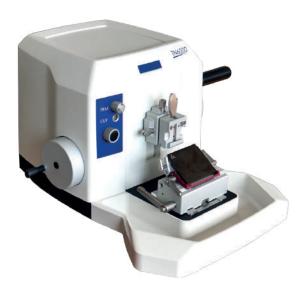

## **MANUAL MICROTOME**

Manual Precision Microtome is designed for years of trouble free service. Optimized for paraffin sections, as well as research, plastic and industrial applications.

#### **FEATURES:**

- Precision German engineering/manufacturing
- High precision specimen feed
- 3-component disposable blade holders
- Smoothly running handwheel
- Modern handwheel lock in each position
- Trimming function in 4 steps
- Specimen retraction upon backstroke
- Acoustic signal alerts at end position
- Vibration free microtome base plate
- Ergonomically located coarse feed wheel
- Spacious, integrated section waste tray
- Wide range of accessories