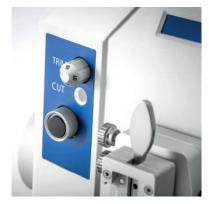

The specimen retraction can be turned off manually
Horizontal Orientation
Vertical Orientation
Rotating range up to

Trimming increments 10-50um
 Repositioning of knife holder up to 25mm

base north-south

#### **FEATURES:**

- Precision German engineering/manufacturing
- High precision specimen feed
- 3-component disposable blade holders
- Smoothly running handwheel
- Modern handwheel lock in each position
- Trimming function in 4 steps
- Specimen retraction upon backstroke
- Acoustic signal alerts at end position
- Vibration free microtome base plate
- Ergonomically located coarse feed wheel
- Spacious, integrated section waste tray
- Wide range of accessories