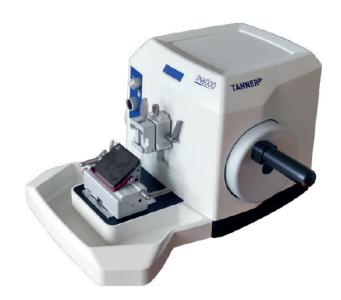

## **MANUAL MICROTOME**

Manual Precision Microtome is designed for years of trouble free service. Optimized for paraffin sections, as well as research, plastic and industrial applications.

#### **FEATURES:**

- Precision German engineering/manufacturing
- High precision specimen feed
- 3-component disposable blade holders
- Smoothly running handwheel
- Modern handwheel lock in each position
- Trimming function in 4 steps
- Specimen retraction upon backstroke
- Acoustic signal alerts at end position
- Vibration free microtome base plate
- Ergonomically located coarse feed wheel
- Spacious, integrated section waste tray
- Wide range of accessories