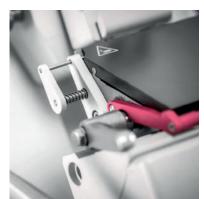

#### **FEATURES:**

- Precision German engineering/manufacturing
- High precision specimen feed
- 3-component disposable blade holders
- Smoothly running handwheel
- Modern handwheel lock in each position
- Trimming function in 4 steps
- Specimen retraction upon backstroke
- Acoustic signal alerts at end position
- Vibration free microtome base plate
- Ergonomically located coarse feed wheel
- Spacious, integrated section waste tray
- Wide range of accessories