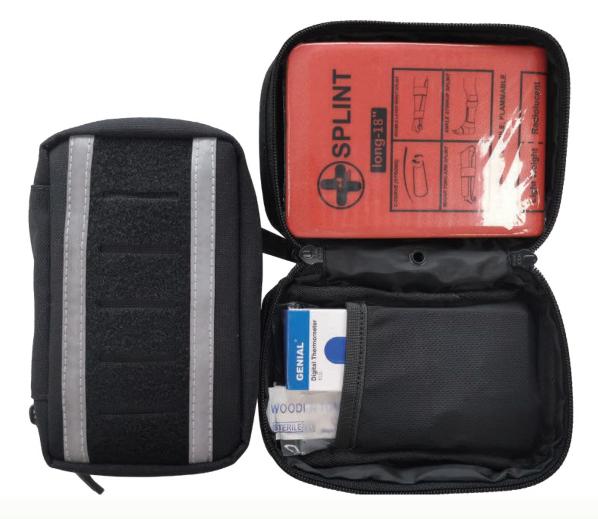

#### 2. Two kit bags

- Trauma Scissors x1
- Tweezers x1
- Tongue Depressor x2
- Thermometer x1
- Whistle x1
- Emergency Blanket x1
- Splint x1

One kit bag has been placed the required materials. And according to your needs, choose medicine or first aid supplies putting in the other kit bag.