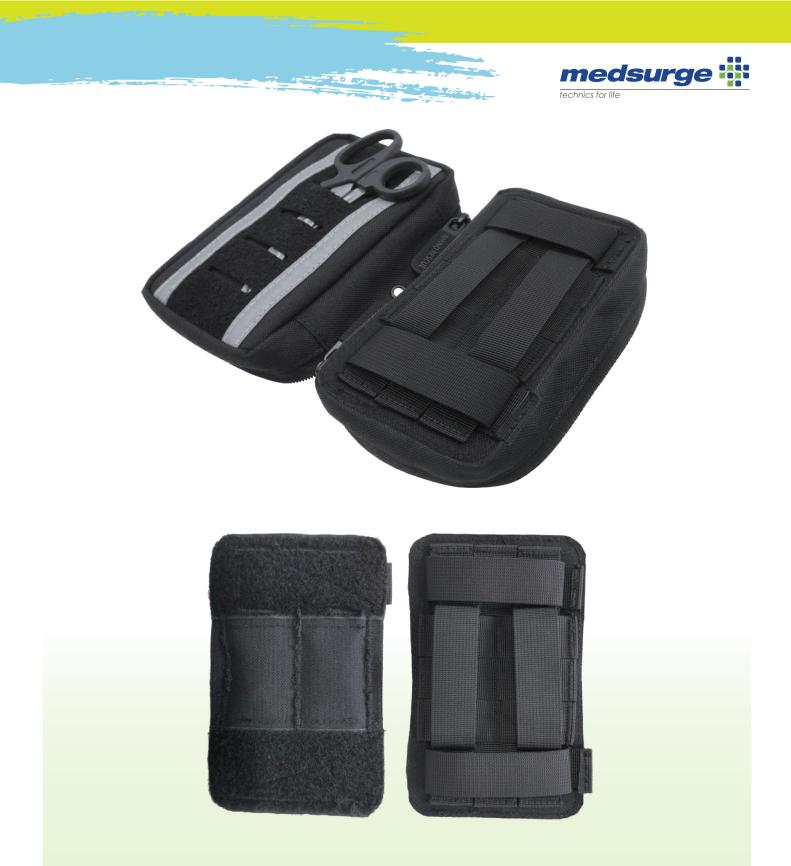

#### 1. The foldable bag 2. Two kit bags

Built-in a detachable foldable bag and two detachable kit bags, you can buy these modules separately to reassemble your first aid kit.

#### **The Adapter Board**

The kit bag is matched with a special adapter board, which can be mounted on the molle system.