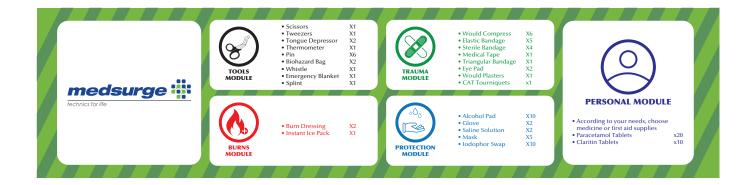

## MaskPin

- Biohazard Bag
- Alcohol Pad
- Gloves
- Saline Solution
- Iodophor Swab
- Burn Dressing
- Instant Ice Pack
- CAT Tourniquets

| Wound Compress                          | x6         |
|-----------------------------------------|------------|
| Elastic Bandage                         | <b>x</b> 5 |
| Sterile Bandage                         | x4         |
| Medical Tape                            | x1         |
| <ul> <li>Triangular Bandage</li> </ul>  | x1         |
| • Eye Pad                               | x2         |
| <ul> <li>Wound Plasters</li> </ul>      | x1         |
| <ul> <li>Paracetamol Tablets</li> </ul> | x20        |
| Claritin Tablets                        | x10        |

The masks and the biohazard bags are placed in the other side pocket.

x5

x6

**x**2

x10

x1

**x**2

x10

**x**2

x1

x1

#### 2. Two kit bags

- Trauma Scissors x1
- Tweezers x1
- Tongue Depressor x2
- Thermometer x1
- Whistle x1
- Emergency Blanket x1
- Splint x1

One kit bag has been placed the required materials. And according to your needs, choose medicine or first aid supplies putting in the other kit bag.