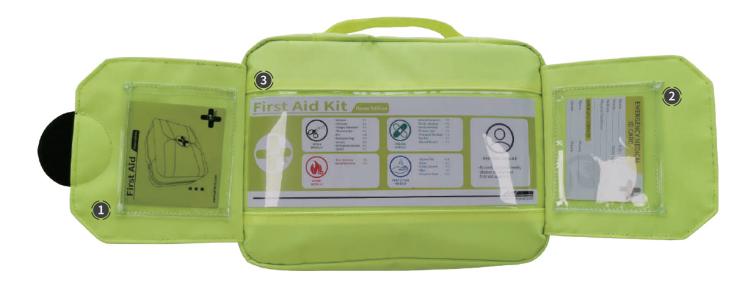

#### MAIN STRUCTURE OF THE BAG

- **1. Place the instruction.**
- 2. Place a rescue information card.
- **3. Place the configuration information sheet.**

The front cover can be opened quickly, you can intuitively see the pre-installed instruction, rescue information card and configuration information sheet, and you can replace these contents according to your needs.