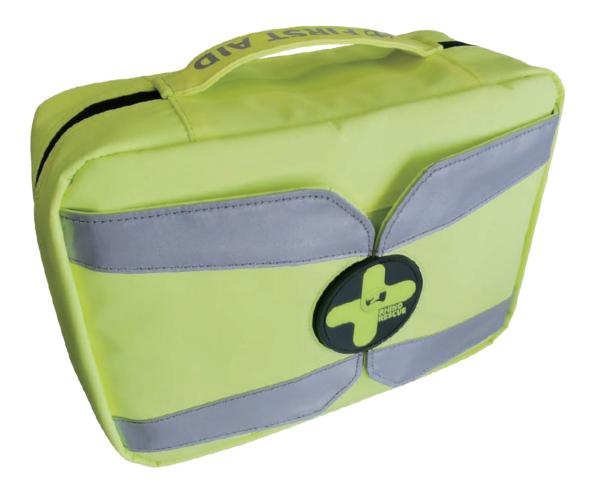

#### **DETAILS OF THE BAG**

Labelled and organized inner compartments make it easy to find what you need in the case of an emergency. No more rummaging or making a mess to find the supplies you need.

Made from high-quality rip resistant 600D Polyester, this medical kit is water resistant and rip resistant. All internal pieces are protected from water in durable laminate pouches. This kit is rugged and robust and withstands any outdoor adventure. Made with removable MOLLE compatible straps, snaps and advanced mounting system. Features D-rings so it can be attached to almost any surface. Perfect for cars, trucks, boats and more.

Ideal for your home, workplace and your every day companion in your car. Designed by adventurers for adventurers. This emergency first aid kit was thoughtfully designed for peace of mind on your next outdoor adventure. Registered FDA Medical Device. This product is FSA / HSA eligible.