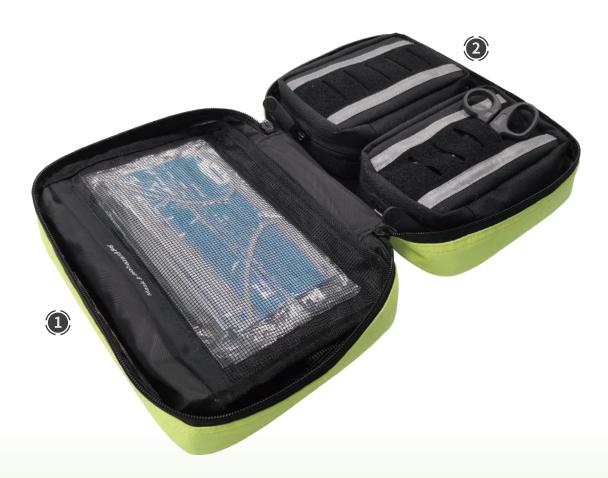

#### 1. The foldable bag 2. Two kit bags

Built-in a detachable foldable bag and two detachable kit bags, you can buy these modules separately to reassemble your first aid kit.

#### 1. The foldable bag