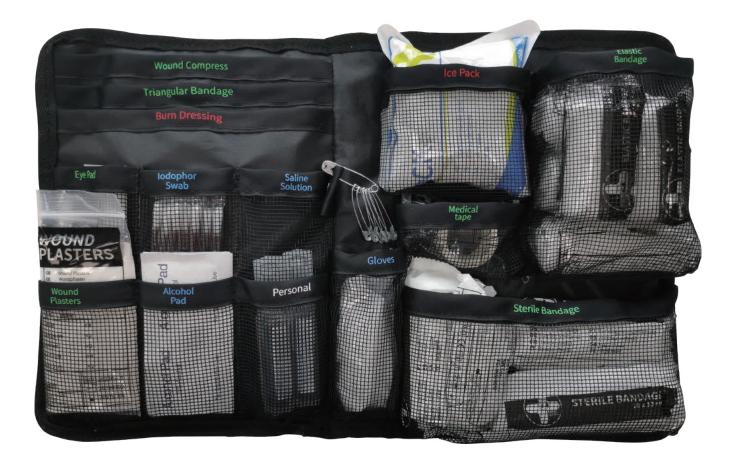

## MaskPin

- Biohazard Bag
- Alcohol Pad
- Gloves
- Saline Solution
- Iodophor Swab
- Burn Dressing
- Instant Ice Pack
- CAT Tourniquets

| Wound Compress                          | x6         |
|-----------------------------------------|------------|
| Elastic Bandage                         | <b>x</b> 5 |
| Sterile Bandage                         | x4         |
| Medical Tape                            | x1         |
| <ul> <li>Triangular Bandage</li> </ul>  | x1         |
| • Eye Pad                               | x2         |
| <ul> <li>Wound Plasters</li> </ul>      | x1         |
| <ul> <li>Paracetamol Tablets</li> </ul> | x20        |
| Claritin Tablets                        | x10        |

The masks and the biohazard bags are placed in the other side pocket.

x5

x6

**x**2

x10

x1

**x**2

x10

**x**2

x1

x1