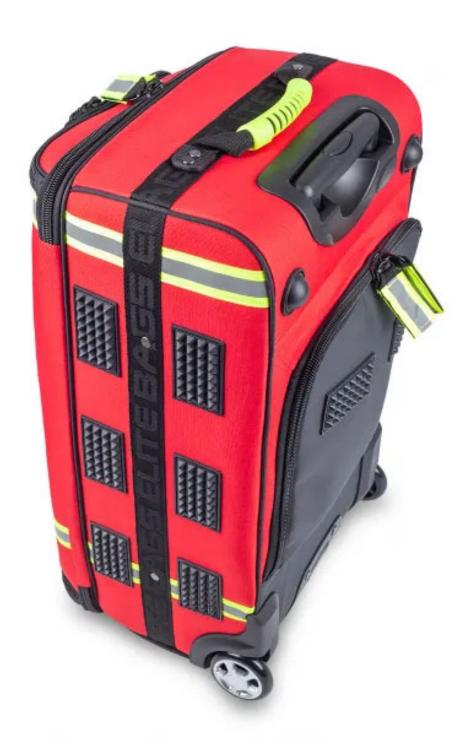

## **Medical Response Bag**

This large medical response bag can be used as a backpack, it can be towed on its built-in wheels or it can be carried conventionally by either of its two ergonomic handles. The medical backpack features a concealed shoulder strap system to avoid snagging when not in use. Likewise, the telescoping handle can be tucked away neatly in a side pocket when not required.

Although designed for medical professionals and used in many hospitals, this equipment bag with wheels, like all of Elite Bags' creations, is extremely versatile, making it the ideal wheeled, semi-rigid bag for any professional who needs to organise and transport critical equipment.

## **Features**

The bag opens like a clam shell, allowing instant access to the main compartment and the three transparent, zippered compartments.

The bag also features an outside pocket with 4 quick-release, colour-coded equipment pouches with transparent windows to allow easy identification of the contents, and on the other side you will find elasticated loops on an equipment board to secure your smaller supplies.

This bag has a maximum recommended load weight of 25kg; the built-in wheels and telescopic arm will allow the transport of your emergency equipment with minimal effort and greatly reduce manual handling issues.

## **Features**

- large external pocket on the front
- concealed lockable telescopic trolley handle
- high impact plastic wheels
- two ergonomic rubber carry handles
- hide-away zipped pocket for backpack shoulder straps
- transparent outer pocket
- reflective, high visibility tape to all sides
- heavy duty zippers with large pullers for easy use with gloved hands
- padded, semi-rigid construction