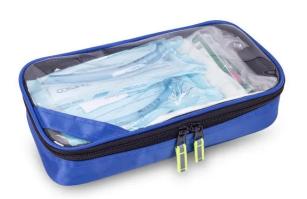

## **Features**

The bag opens like a clam shell, allowing instant access to the main compartment and the three transparent, zippered compartments.

The bag also features an outside pocket with 4 quick-release, colour-coded equipment pouches with transparent windows to allow easy identification of the contents, and on the other side you will find elasticated loops on an equipment board to secure your smaller supplies.