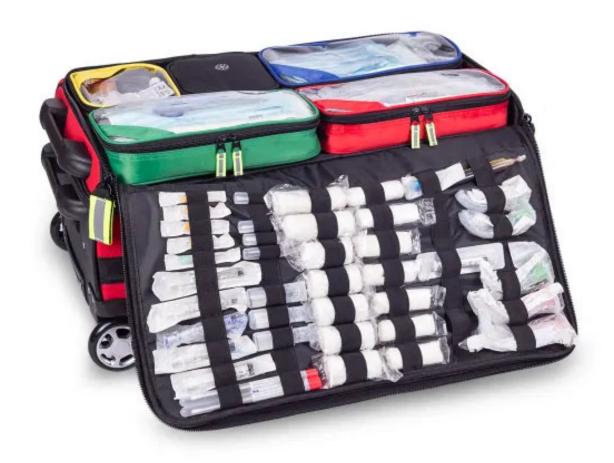

## **Features**

The bag opens like a clam shell, allowing instant access to the main compartment and the three transparent, zippered compartments.

The bag also features an outside pocket with 4 quick-release, colour-coded equipment pouches with transparent windows to allow easy identification of the contents, and on the other side you will find elasticated loops on an equipment board to secure your smaller supplies.