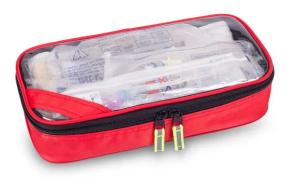

## **Features**

The bag opens like a clam shell, allowing instant access to the main compartment and the three transparent, zippered compartments.

The bag also features an outside pocket with 4 quick-release, colour-coded equipment pouches with transparent windows to allow easy identification of the contents, and on the other side you will find elasticated loops on an equipment board to secure your smaller supplies.