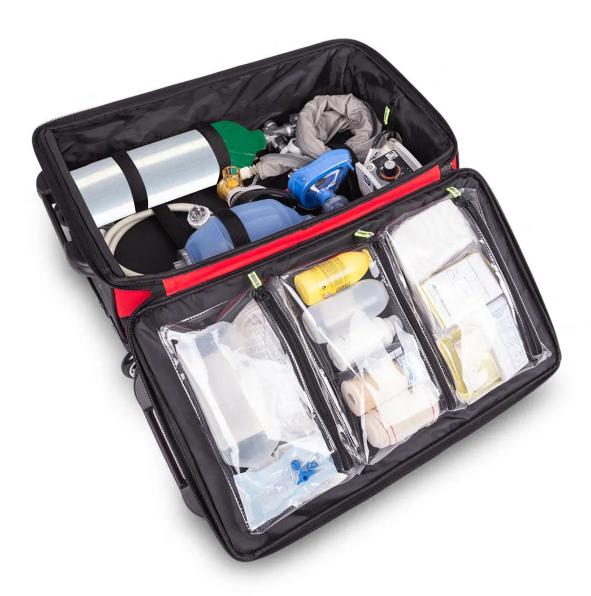

## **Features**

The bag opens like a clam shell, allowing instant access to the main compartment and the three transparent, zippered compartments.

The bag also features an outside pocket with 4 quick-release, colour-coded equipment pouches with transparent windows to allow easy identification of the contents, and on the other side you will find elasticated loops on an equipment board to secure your smaller supplies.