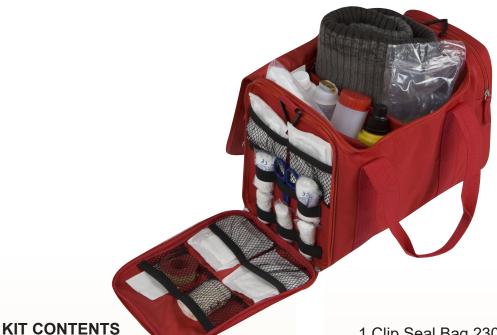

- 1 Burnaid Gel 25g,
- 1 CPR Wallet Card
- 1 First Aid Leaflet
- 1 Combine Pad 10x20cm
- 5 Comforting Gauze Bandage 5cm
- 2 Comforting Gauze Bandage 7.5cm
- 5 sterile gauze dressings
- 2 Crepe Bandage 7.5cm
- 2 Crepe Bandage 10cm
- 1 Basic Dressing Pack
- 1 Thermo Accident Blanket
- 4 Sterile Eye Pads
- 1 Dressing Strip 7.5cm x 1m
- 2 Adhesive Plastic Strips Box 50
- 1 Splinter Forceps 12.5cm
- 4 Gauze Swabs 7.5×7.5cm Pkt 5
- 2 blast trauma bandange
- 10 Pairs Latex Gloves
- 1 Disposable Kidney Dish
- 2 Non-Adherent Dressings 7.5x5cm
- 2 Non-Adherent Dressings 7.5x10cm

- 1 Clip Seal Bag 230x305mm
- 1 Antiseptic Spray 50ml
- 1 Resus O Mask
- 1 Safety Pins Assorted Pkt 12
- 1 trauma Sharp Scissors 7.5cm
- 4 Normal Saline Eyewash 15ml
- 2 Disp. Splinter Probes Pkt 5
- 1 Hypoallergenic Tape 2.5cm
- 3 Disposable Triangular Bandages
- 6 Antiseptic Wipes
- 2 Instant Ice Packs
- 1 Digital thermometer
- 1 digital blood pressure monitor
- 1 finger pulse oximeter
- 2 Cat tourniquet
- 1 chest seal
- 5 surgical masks
- 1 75ml alcohol sanitizer
- 1 Sam splint.
- 1 mayo scissor
- 1 artery force
- 1 needle holder