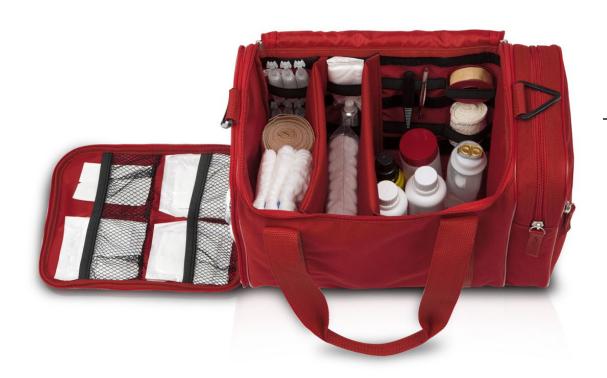

## **FEATURES**

- Removable dividers
- Elastic bands for healthcare equipment
- Wide side pocket
- Flat pockets in both sides

- 1 Burnaid Gel 25g,
- 1 CPR Wallet Card
- 1 First Aid Leaflet
- 1 Combine Pad 10x20cm
- 5 Comforting Gauze Bandage 5cm
- 2 Comforting Gauze Bandage 7.5cm
- 5 sterile gauze dressings
- 2 Crepe Bandage 7.5cm
- 2 Crepe Bandage 10cm
- 1 Basic Dressing Pack
- 1 Thermo Accident Blanket
- 4 Sterile Eye Pads
- 1 Dressing Strip 7.5cm x 1m
- 2 Adhesive Plastic Strips Box 50
- 1 Splinter Forceps 12.5cm
- 4 Gauze Swabs 7.5×7.5cm Pkt 5
- 2 blast trauma bandange
- 10 Pairs Latex Gloves
- 1 Disposable Kidney Dish
- 2 Non-Adherent Dressings 7.5x5cm
- 2 Non-Adherent Dressings 7.5x10cm

- 1 Clip Seal Bag 230x305mm
- 1 Antiseptic Spray 50ml
- 1 Resus O Mask
- 1 Safety Pins Assorted Pkt 12
- 1 trauma Sharp Scissors 7.5cm
- 4 Normal Saline Eyewash 15ml
- 2 Disp. Splinter Probes Pkt 5
- 1 Hypoallergenic Tape 2.5cm
- 3 Disposable Triangular Bandages
- 6 Antiseptic Wipes
- 2 Instant Ice Packs
- 1 Digital thermometer
- 1 digital blood pressure monitor
- 1 finger pulse oximeter
- 2 Cat tourniquet
- 1 chest seal
- 5 surgical masks
- 1 75ml alcohol sanitizer
- 1 Sam splint.
- 1 mayo scissor
- 1 artery force
- 1 needle holder