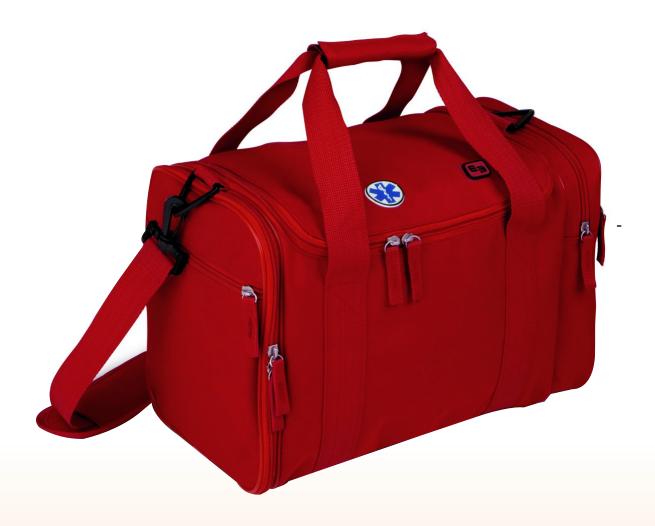

## MEDSURGE WILDERNESS AND EXPEDITION FIRST AID KIT

The Medsurge Wilderness and Expedition is made for professional guides in charge of large groups on extended trips. It is made for professionals out there working in the wilderness. An extensive and deeply stocked array of medications, bandages, and dressings address day-to-day minor injuries and illnesses, while a selection of hospital-quality tools provide more advanced care. A 600-denier nylon bag with many compartments, the kit is suitable the most terrestrial environments

## **TECHNICAL DATA**

Weight (approx) 0.77 kg

Dimensions (approx)  $20 \times 37 \times 25$  cm

Material 600D POLYESTER

Color RED, BLACK, GREY BITONE, BLUE

Capacity (Liters) (approx) 18.50

Recommended maximum content (Kg)