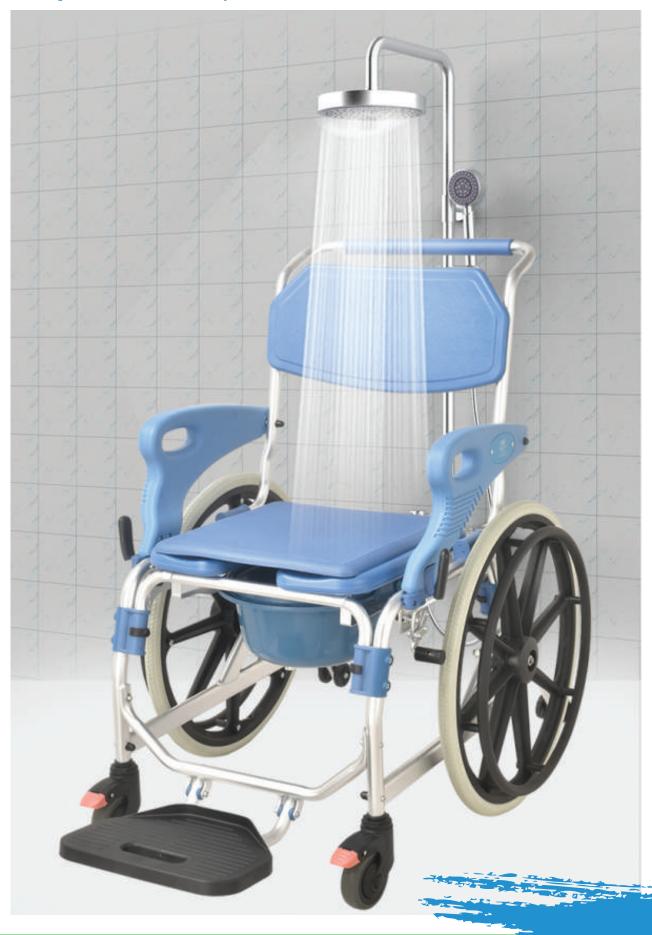

## **DESCRIPTION**

It is lightweight and stylish for travel, and can meet all the functions of a wheelchair toilet chair and a bath chair

# Waterproof aluminum alloy frame