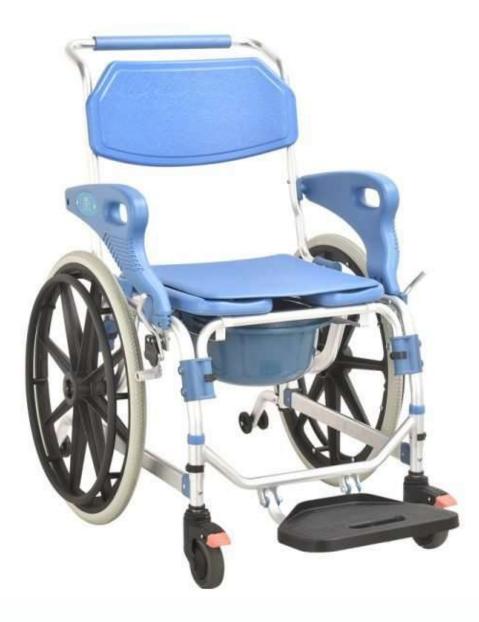

#### **FEATURES**

- Able to fit over toilets in the most confined spaces
- Innovative new design places large wheels in front
- Solid rubber tires
- Able to fit over toilets in the most confined spaces
- Most compact, maneuverable bathroom chair available
- 4" Casters with total-lock brakes. More safe

### **Specifications**

- Material
- Tube Diameter / Thickness
- Wheel Size
- PCS/CTN
- Total: Width \*Height\*Length
- CTN Size
- Seat: Width \*Height\*Length
- NW/GW

Aluminum alloy 25.4 / 1.35 mm 4 & 22 inch 1 67\*100\*105cm 72\*61\*58.5 cm 52\*53\*50 cm 13.9 / 16.9 kg