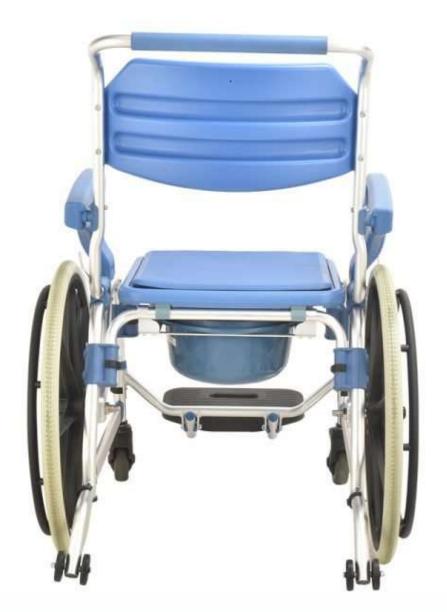

#### **FEATURES**

- Able to fit over toilets in the most confined spaces
- Innovative new design places large wheels in front
- Solid rubber tires
- Able to fit over toilets in the most confined spaces
- Most compact, maneuverable bathroom chair available
- 4" Casters with total-lock brakes. More safe

### **Specifications**

- Material
- Tube Diameter / Thickness
- Wheel Size
- PCS/CTN
- Total: Width \*Height\*Length
- CTN Size
- Seat: Width \*Height\*Length
- NW/GW

Aluminum alloy 25.4 / 1.35 mm 4 & 22 inch 1 67\*100\*105cm 72\*61\*58.5 cm 52\*53\*50 cm 13.9 / 16.9 kg