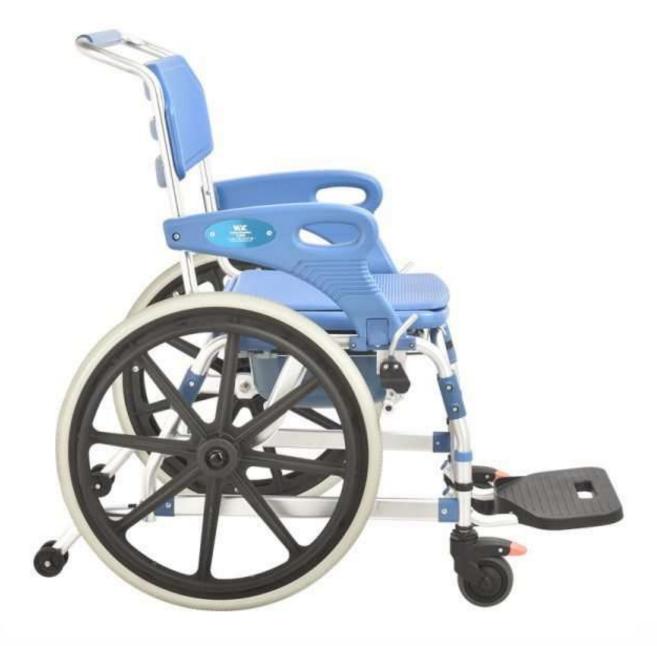

#### **FEATURES**

- Able to fit over toilets in the most confined spaces
- Innovative new design places large wheels in front
- Solid rubber tires
- Able to fit over toilets in the most confined spaces
- Most compact, maneuverable bathroom chair available
- 4" Casters with total-lock brakes. More safe

### **Specifications**

- Material
- Tube Diameter / Thickness
- Wheel Size
- PCS/CTN
- Total: Width \*Height\*Length
- CTN Size
- Seat: Width \*Height\*Length
- NW/GW

Aluminum alloy 25.4 / 1.35 mm 4 & 22 inch 1 67\*100\*105cm 72\*61\*58.5 cm 52\*53\*50 cm 13.9 / 16.9 kg