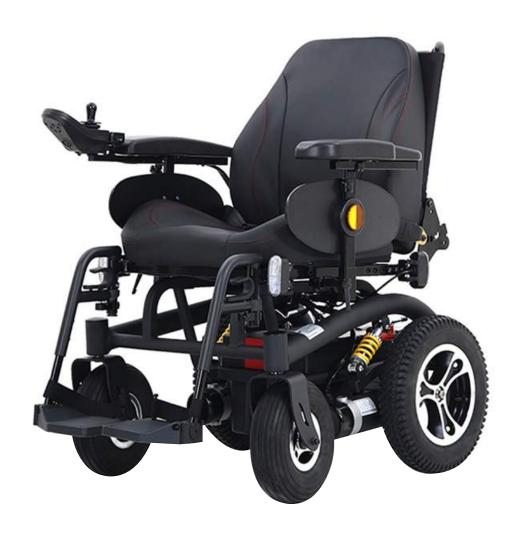

## **DESCRIPTION**

This off road light power electric wheelchair is user friendly designed to ensure users' comfort. The Wheelchair also have international advanced control technology and driving system to secure the smooth and safe drive.

## **FEATURES**

- Outdoor performance
- Adjustable seat width
- Adjustable armrests height
- High performance and high efficiently motor package (Total 700 watts)
- Enhanced 136 kg (300 lbs) weight capacity
- 10" big front wheel, 14" pneumatic tyres
- Joystick available for both sides use
- Optional swing-away controller mount
- Optional light package
- Optional in powertilt an lift system(soon)

## **SPECIFICATIONS**

• Dimensions(L×W×H)  $1045(L)\times625(W)\times1080(H)$ mm

Max Forward Speed 8km/h
Max Driving Gradient 10°
Max Driving Range 35±5km
Weight Capacity 136kg(300lbs)

• Suspensions Rear