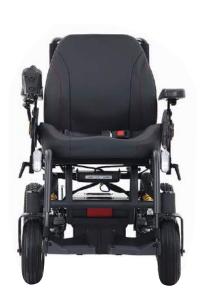

## **DESCRIPTION**

This off road light power electric wheelchair is user friendly designed to ensure users' comfort. The Wheelchair also have international advanced control technology and driving system to secure the smooth and safe drive.

## **FEATURES**

- Outdoor performance
- Adjustable seat width
- Adjustable armrests height
- High performance and high efficiently motor package (Total 700 watts)
- Enhanced 136 kg (300 lbs) weight capacity
- 10" big front wheel, 14" pneumatic tyres
- Joystick available for both sides use
- Optional swing-away controller mount
- Optional light package
- Optional in powertilt an lift system(soon)