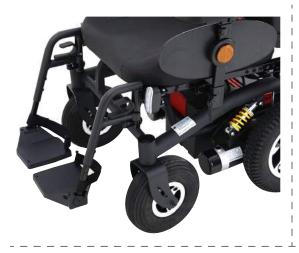

## **FEATURES**

- Outdoor performance
- Adjustable seat width
- Adjustable armrests height
- High performance and high efficiently motor package (Total 700 watts)
- Enhanced 136 kg (300 lbs) weight capacity
- 10" big front wheel, 14" pneumatic tyres
- Joystick available for both sides use
- Optional swing-away controller mount
- Optional light package
- Optional in powertilt an lift system(soon)

Tire Sizes 10"x3"(Front) 14"x3"(Rear)
Brake System Electromagnetic Brake
Batteries Lead-acid 12V40AH\*2pcs
Charger DC24V5A AC115-230V

• Charging Time 6-8h

Motor
Motor Controller
24V/450W\*2pcs(Taiwan)
24V/50A(PG, Dynamic)