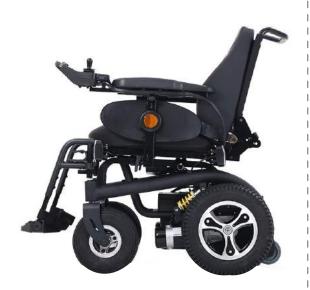

## **FEATURES**

- Outdoor performance
- Adjustable seat width
- Adjustable armrests height
- High performance and high efficiently motor package (Total 700 watts)
- Enhanced 136 kg (300 lbs) weight capacity
- 10" big front wheel, 14" pneumatic tyres
- Joystick available for both sides use
- Optional swing-away controller mount
- Optional light package
- Optional in powertilt an lift system(soon)

## **SPECIFICATIONS**

• Dimensions(L×W×H)  $1045(L)\times625(W)\times1080(H)$ mm

Max Forward Speed 8km/h
Max Driving Gradient 10°
Max Driving Range 35±5km
Weight Capacity 136kg(300lbs)

• Suspensions Rear