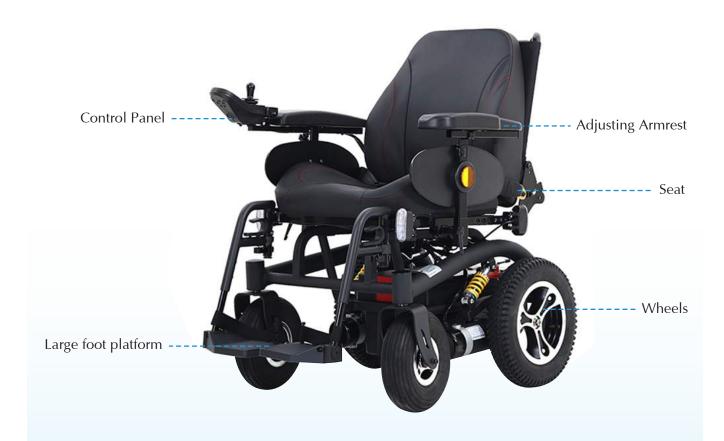

## **DESCRIPTION**

This off road light power electric wheelchair is user friendly designed to ensure users' comfort. The Wheelchair also have international advanced control technology and driving system to secure the smooth and safe drive.

## **FEATURES**

- Outdoor performance
- Adjustable seat width
- Adjustable armrests height
- High performance and high efficiently motor package (Total 700 watts)
- Enhanced 136 kg (300 lbs) weight capacity
- 10" big front wheel, 14" pneumatic tyres
- Joystick available for both sides use
- Optional swing-away controller mount
- Optional light package
- Optional in powertilt an lift system(soon)

## **SPECIFICATIONS**

• Dimensions(L×W×H)  $1045(L)\times625(W)\times1080(H)$ mm

Max Forward Speed 8km/h
Max Driving Gradient 10°
Max Driving Range 35±5km
Weight Capacity 136kg(300lbs)

• Suspensions Rear

Tire Sizes 10"x3"(Front) 14"x3"(Rear)
Brake System Electromagnetic Brake
Batteries Lead-acid 12V40AH\*2pcs
Charger DC24V5A AC115-230V

• Charging Time 6-8h

Motor
Motor Controller
24V/450W\*2pcs(Taiwan)
24V/50A(PG, Dynamic)

• Weight w/o battery 59kg

MUSEUM HILL CENTRE, MUSEUM ROAD P.O. BOX 75534 00200 NAIROBI, KENYA

Email: info@medsurgehealth.co.ke Web: www.medsurgehealth.co.ke