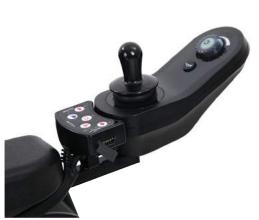

## **FEATURES**

- Outdoor performance
- Adjustable seat width
- Adjustable armrests height
- High performance and high efficiently motor package (Total 700 watts)
- Enhanced 136 kg (300 lbs) weight capacity
- 10" big front wheel, 14" pneumatic tyres
- Joystick available for both sides use
- Optional swing-away controller mount
- Optional light package
- Optional in powertilt an lift system(soon)