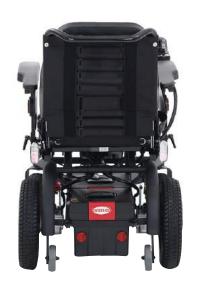

## **FEATURES**

- Outdoor performance
- Adjustable seat width
- Adjustable armrests height
- High performance and high efficiently motor package (Total 700 watts)
- Enhanced 136 kg (300 lbs) weight capacity
- 10" big front wheel, 14" pneumatic tyres
- Joystick available for both sides use
- Optional swing-away controller mount
- Optional light package
- Optional in powertilt an lift system(soon)

## **SPECIFICATIONS**

• Dimensions(L×W×H)  $1045(L)\times625(W)\times1080(H)$ mm

Max Forward Speed 8km/h
Max Driving Gradient 10°
Max Driving Range 35±5km
Weight Capacity 136kg(300lbs)

• Suspensions Rear