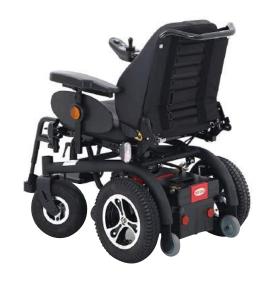

## **FEATURES**

- Outdoor performance
- Adjustable seat width
- Adjustable armrests height
- High performance and high efficiently motor package (Total 700 watts)
- Enhanced 136 kg (300 lbs) weight capacity
- 10" big front wheel, 14" pneumatic tyres
- Joystick available for both sides use
- Optional swing-away controller mount
- Optional light package
- Optional in powertilt an lift system(soon)

## **SPECIFICATIONS**

• Dimensions(L×W×H)  $1045(L)\times625(W)\times1080(H)$ mm

Max Forward Speed 8km/h
Max Driving Gradient 10°
Max Driving Range 35±5km
Weight Capacity 136kg(300lbs)

• Suspensions Rear