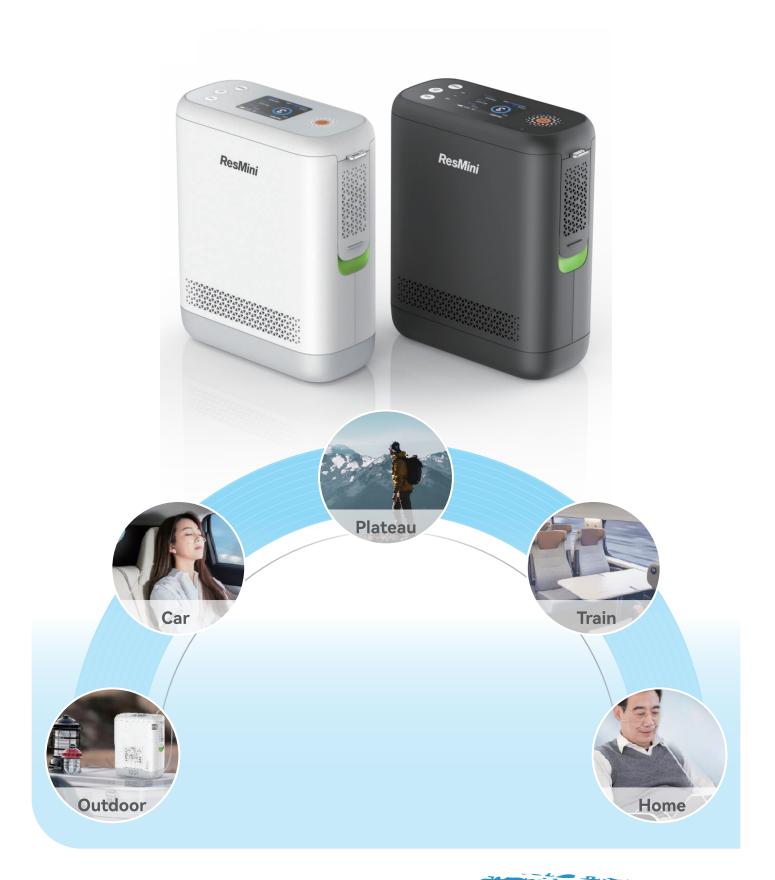

### FEARLESS OF PLATEAUS Intelligently adapting to every place

Precise sensor, real-time display of altitude, more assured to use on plateaus. Innovative intelligent automatic compensation technology (AACC), ensuring stable oxygen supply, a true plateau companion, making every climb full of strength and confidence.