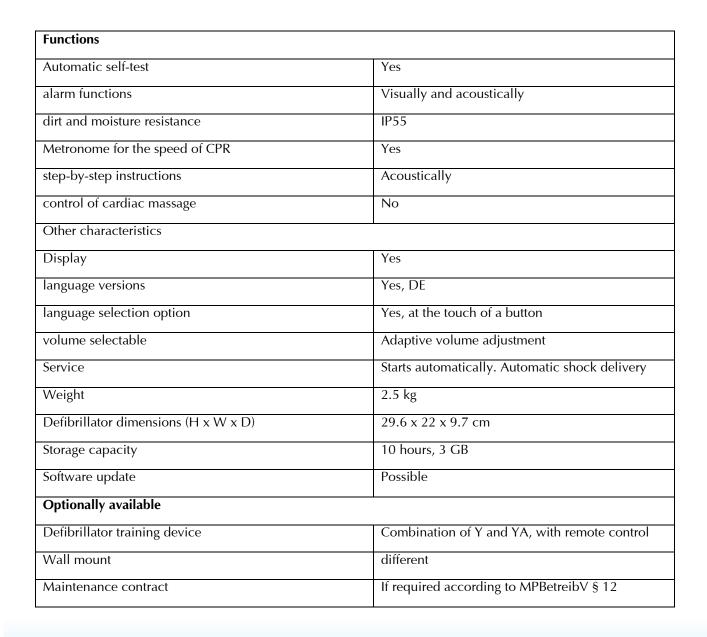

## **SPECIFICATIONS**

| Туре                                               | HeartSave YA                                     |
|----------------------------------------------------|--------------------------------------------------|
| Shock delivery, biphasic                           | Automatically                                    |
| Optimized for                                      | Untrained first responders, professional users   |
| accessories included                               | instructions for use, emergency kit              |
| Free online training/instruction                   | Yes                                              |
| Certified, authorized manufacturer maintenance STK | Yes                                              |
| Optional with remote monitoring                    | No                                               |
| Optional accessories                               | carrying bag                                     |
| For the treatment of                               |                                                  |
| Ventricular fibrillation (VF), PVT, PHT            | Yes                                              |
| Heart attack                                       | Yes                                              |
| Pacemaker detection                                | Yes                                              |
| Suitable for                                       | Adults and infants > 25 kg, > 8 years            |
| Toddlers < 25 kg, < 8 years                        | combination electrodes                           |
| With Medical Devices Book (§ 13), Inventory (14)   | Yes                                              |
| Manufacturer's limited warranty                    | 8 years                                          |
| Battery life                                       | 4 years (max. 5 years)                           |
| Durability of the electrodes                       | 4 years                                          |
| Special                                            | Switchable from adult to child mode              |
| Permit                                             | '                                                |
| MDR compliant with UDI number                      | No                                               |
| CE-certified medical device                        | Yes, CE 0123                                     |
| Aviation approval ETSO                             | No                                               |
| railway approval/railway current tested            | No                                               |
| Lloyd-Registered                                   | No                                               |
| Military approval                                  | No                                               |
| AHA/ERC guidelines compliant                       | Yes                                              |
| shock energy selection (adults/children)           | 100 - 360 Joules. Preset: 200 / 300 / 360 Joules |
| shock energy in young children                     | 10 – 100 Joules. Preset: 50 / 70 / 100 Joules    |