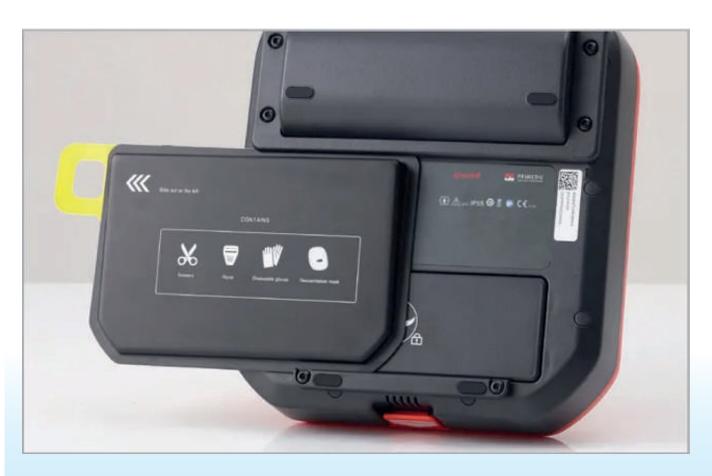

Integrated resuscitation kit

## **Outstanding features:**

- 8-year manufacturer's warranty
- 4 years battery life (LiMn02)
- 4 years shelf life for multifunctional electrodes for children (from 1 year) and adults
- Emergency kit included