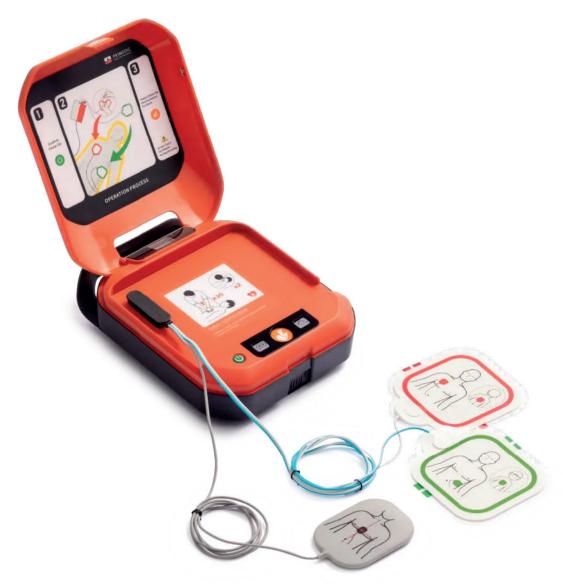

developed in Germany for people like you. Regardless of whether you have experience or not, this device enables you to effectively and efficiently save children (from 1 year) and adults from sudden cardiac death.





#### **FEATURES**

#### Easy to use:

The intuitive handling guarantees that you can save lives even without training. Any electric shock that may be required is delivered automatically.

#### **Versatile:**

Whether at home, in the office, on the construction site or in leisure facilities - the compact and robust HeartSave YA is your optimal protection everywhere.

## **Outstanding features:**

- 8-year manufacturer's warranty
- 4 years battery life (LiMn02)
- 4 years shelf life for multifunctional electrodes for children (from 1 year) and adults
- Emergency kit included





# **Technical highlights:**

- Biphasic, patient-friendly shock therapy
- Fast analysis and shock delivery
- 3 GB internal memory with USB port
- MDR-compliant medical device with CE marking 0123
- IP55 protection against dust and water jets
- Adaptive user guidance and volume adjustment
- Child-friendly shock energy
- 24/7/365 self-test

With the Primedic HeartSave YA you are well equipped to act quickly and effectively in emergencies. This state-of-the-art device adapts to your needs and gives you the security of reacting correctly in the decisive moment.





## **SPECIFICATIONS**

| Туре                                               | HeartSave YA                                     |
|----------------------------------------------------|----------------------------------------------