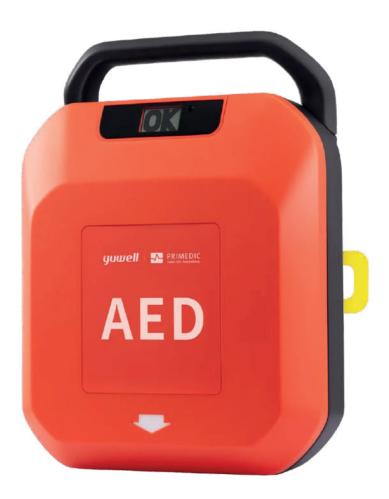

#### **PRIMEDIC HEARTSAVE YA**

Primedic HeartSave YA fully automatic defibrillator/AED, DE

### **Description**

Save lives with the Primedic HeartSave YA - your reliable first aid defibrillator with automatic shock release! The Primedic HeartSave YA is the new generation of first aid defibrillators, developed in Germany for people like you. Regardless of whether you have experience or not, this device enables you to effectively and efficiently save children (from 1 year) and adults from sudden cardiac death.