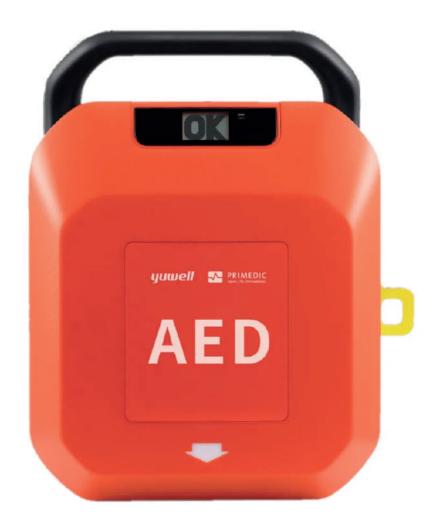

#### **PRIMEDIC HEARTSAVE YA**

Primedic HeartSave YA fully automatic defibrillator/AED, DE

### **Description**

Save lives with the Primedic HeartSave YA - your reliable first aid defibrillator with automatic shock release! The Primedic HeartSave YA is the new generation of first aid defibrillators, developed in Germany for people like you. Regardless of whether you have experience or not, this device enables you to effectively and efficiently save children (from 1 year) and adults from sudden cardiac death.