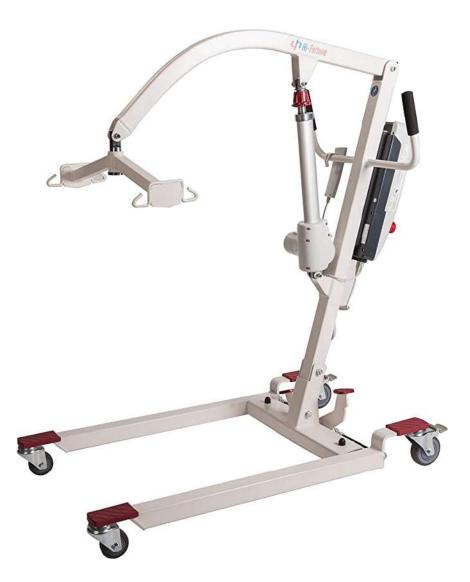

#### **Features**

• Max load capacity is 400lbs.

Lift Range: 33 to 68 inches. Maximum Fork Range: 32 inches. Net Weight: 99lbs. Contains easy to assemble and disassemble components for storing and transport

• The swan neck leg design with adjustable width accommodates around large furniture for safer and easier patient transfer, it is hover lifts for home use

• Convenient push-button hand controls and rear pedal adjustable legs can be operated by foot. Simply step on the left pedal to widen the base, or step on the right pedal for a narrower base. Rear wheels can be locked for stability

• Free Lift Sling:

Four point spreader bar for the safest, most comfortable life possible. Easily transfer from bed to wheelchair, recliner or shower chair, or from sofa to bed. Large sling size can accommodate all size patients. Made of Polyester that can be used in wet or dry

# **Specifications**

- Color
- Product Dimensions
- Style
- Material
- Room Type

White 47"D x 24"W x 48"H Unfoldable Electric Alloy Steel Living Room