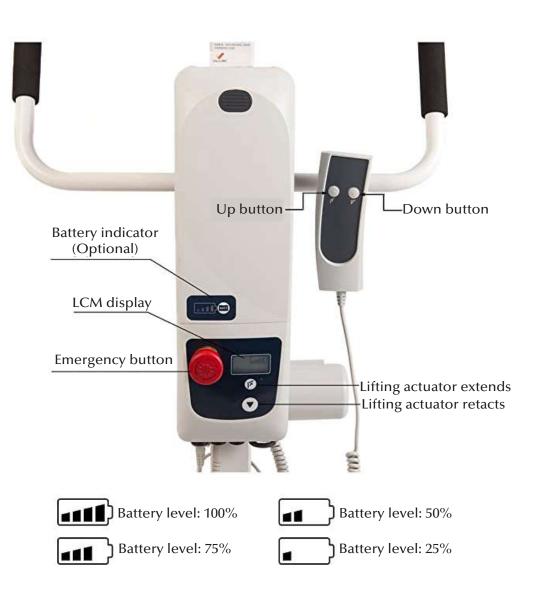

### **Emergency Stop Button**

Switch off: press on, then the control device is suspended. Switch on: rotate the button clockwise and the control device is activated.

#### One full charge can be used in 60-80 times