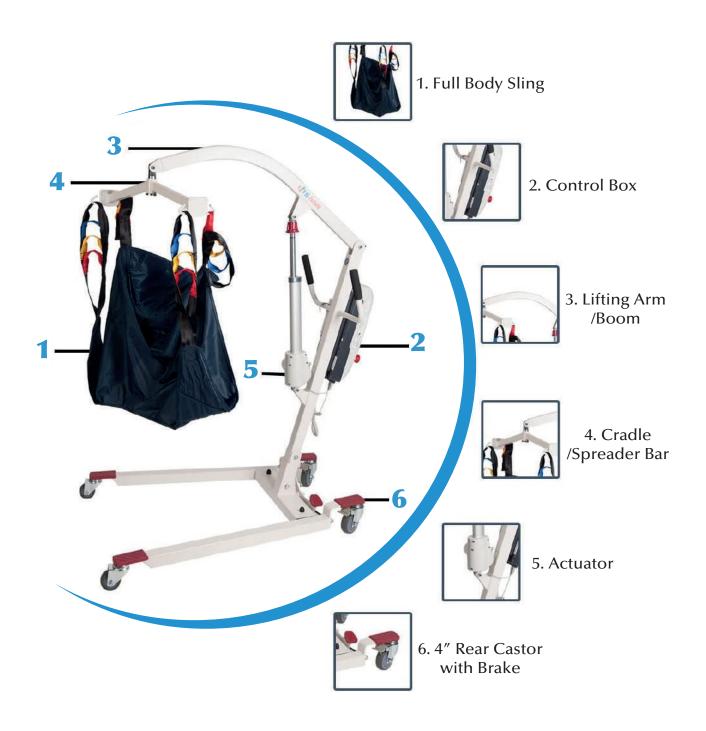

• Free Lift Sling:

Four point spreader bar for the safest, most comfortable life possible. Easily transfer from bed to wheelchair, recliner or shower chair, or from sofa to bed. Large sling size can accommodate all size patients. Made of Polyester that can be used in wet or dry

## 360 Rotatable Cradle/Spreader Bar

360 degree rotation can be performed to obtain the best posture during transportation.