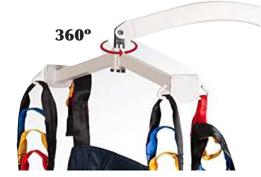

## 360 Rotatable Cradle/Spreader Bar

360 degree rotation can be performed to obtain the best posture during transportation.