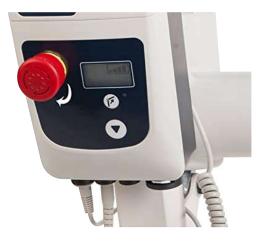

### **Emergency Stop Button**

Switch off: press on, then the control device is suspended. Switch on: rotate the button clockwise and the control device is activated.