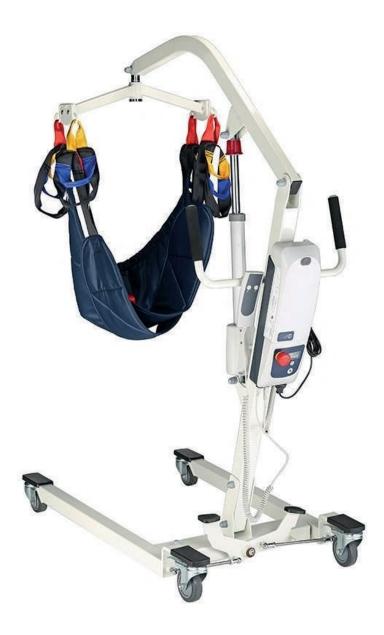

# Patient Lift Electric Unfoldable Hydraulic Body Transfer

Patient Lift Electric Unfoldable Hydraulic Body Transfer for Home Use Seniors Easy-Assembly and Heavy-Duty, Battery-Powered with Low Base, 400lb Weight Capacity with Medium U-Sling

#### **Features**

• Max load capacity is 400lbs.

Lift Range: 33 to 68 inches. Maximum Fork Range: 32 inches. Net Weight: 99lbs. Contains easy to assemble and disassemble components for storing and transport

• The swan neck leg design with adjustable width accommodates around large furniture for safer and easier patient transfer, it is hover lifts for home use

• Convenient push-button hand controls and rear pedal adjustable legs can be operated by foot. Simply step on the left pedal to widen the base, or step on the right pedal for a narrower base. Rear wheels can be locked for stability

• Free Lift Sling:

Four point spreader bar for the safest, most comfortable life possible. Easily transfer from bed to wheelchair, recliner or shower chair, or from sofa to bed. Large sling size can accommodate all size patients. Made of Polyester that can be used in wet or dry