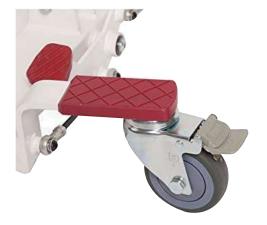

#### Lock and unlock of rear wheel

Rear wheels can be locked for no movement. Operate with your foot to lock and unlock the rear wheels.

## **Base Width Adjustment**

Slam on pedal on the left for a wider base, on the right for a narrower base.