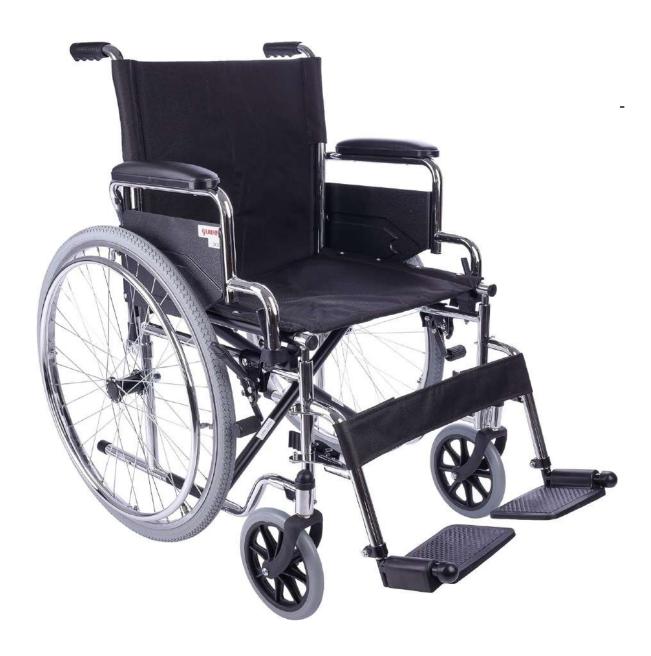

# **Description**

Manual Chair with Movable -Up Armrest, Weight Capacity 113kg, Wheel 8-Inch R Wide Tire, Rear Wheel 24-Inch Wide Tire, Width of The Seat Is 66cm, Steel Spoke Pneumatic Tyres

# **Standard Specification**

- Flip-up armrest, movable largest
- Weight Capacity 113kgWheel 8-Inch Rubber Wide Tire
- Rear Wheel 24-Inch Rubber Wide Tire
- The Width of The Seat Is 51 Cm
- Steel Spoke Pneumatic Tyres

### **Dimensions**

19.5 Kilograms Rubber

Item weight Material

• Power source Manual