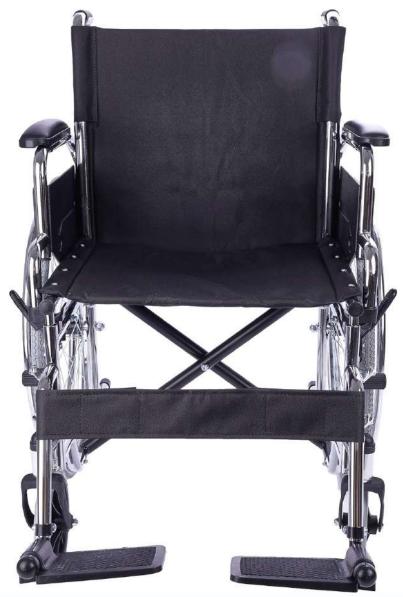

# **Description**

Manual Chair with Movable -Up Armrest, Weight Capacity 113kg, Wheel 8-Inch R Wide Tire, Rear Wheel 24-Inch Wide Tire, Width of The Seat Is 66cm, Steel Spoke Pneumatic Tyres

# **Standard Specification**

- Flip-up armrest, movable largest
- Weight Capacity 113kgWheel 8-Inch Rubber Wide Tire
- Rear Wheel 24-Inch Rubber Wide Tire
- The Width of The Seat Is 51 Cm
- Steel Spoke Pneumatic Tyres