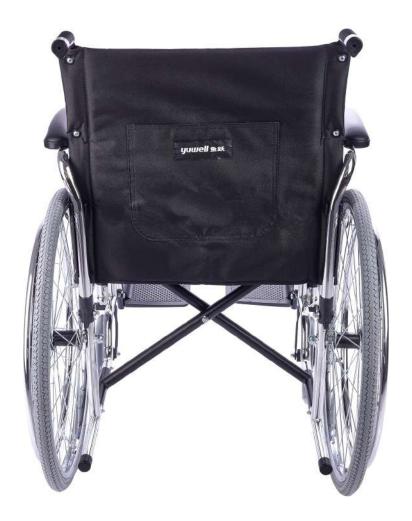

# **Description**

Manual Chair with Movable -Up Armrest, Weight Capacity 113kg, Wheel 8-Inch R Wide Tire, Rear Wheel 24-Inch Wide Tire, Width of The Seat Is 66cm, Steel Spoke Pneumatic Tyres

# **Standard Specification**

- Flip-up armrest, movable largest
- Weight Capacity 113kgWheel 8-Inch Rubber Wide Tire
- Rear Wheel 24-Inch Rubber Wide Tire
- The Width of The Seat Is 51 Cm
- Steel Spoke Pneumatic Tyres