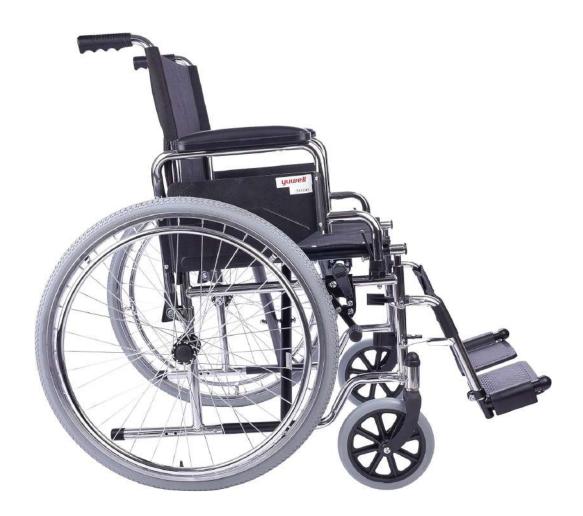

# **Description**

Manual Chair with Movable -Up Armrest, Weight Capacity 113kg, Wheel 8-Inch R Wide Tire, Rear Wheel 24-Inch Wide Tire, Width of The Seat Is 66cm, Steel Spoke Pneumatic Tyres

# **Standard Specification**

- Flip-up armrest, movable largest
- Weight Capacity 113kgWheel 8-Inch Rubber Wide Tire
- Rear Wheel 24-Inch Rubber Wide Tire
- The Width of The Seat Is 51 Cm
- Steel Spoke Pneumatic Tyres

### **Dimensions**

19.5 Kilograms Rubber

Item weight Material

• Power source Manual