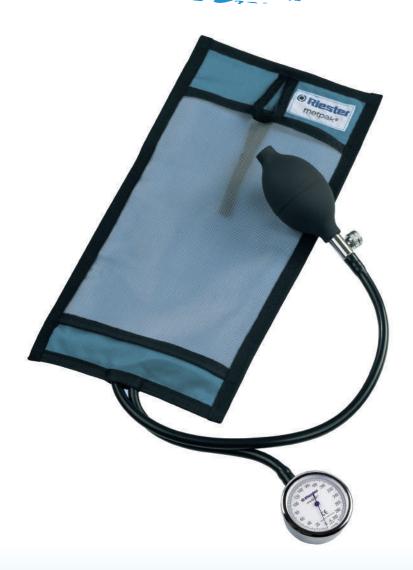

## **DESCRIPTION**

The Riester Metpak pressure infusion devices combine a reliable, durable pressure infusion bag with a manometer for producing pressure to provide optimal pressure infusions.

- Study cotton cuff in blue, with suspension loop for infusion stands, washable up to 60 degrees C
- Precise reading of the level in the bag thanks to a transparent net on the cuff.
- Chrome-plated manometer with easy-to-read 49 mm diameter scale up to 300mm Hg.
- 2 Year Warranty

## **FEATURES**

- $\bullet$  Sturdy cotton cuff in blue, with suspension loop for infusion stands, washable up to 60°C
- Precise reading of the level in the bag thanks to a transparent net on the cuff
- Chrome-plated manometer with easy-to-read 49mm diameter aluminium scale up to 300 mm Hg
- Specially hardened copper-beryllium membrane
- No zero point setting required
- Latex pad, resistant to pressure
- Latex-free inflation bulb