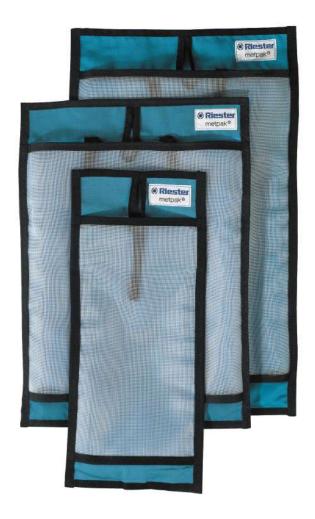

## **DESCRIPTION**

The Riester Metpak pressure infusion devices combine a reliable, durable pressure infusion bag with a manometer for producing pressure to provide optimal pressure infusions.

- Study cotton cuff in blue, with suspension loop for infusion stands, washable up to 60 degrees C
- Precise reading of the level in the bag thanks to a transparent net on the cuff.
- Chrome-plated manometer with easy-to-read 49 mm diameter scale up to 300mm Hg.
- 2 Year Warranty

## **FEATURES**

- $\bullet$  Sturdy cotton cuff in blue, with suspension loop for infusion stands, washable up to 60°C
- Precise reading of the level in the bag thanks to a transparent net on the cuff
- Chrome-plated manometer with easy-to-read 49mm diameter aluminium scale up to 300 mm Hg
- Specially hardened copper-beryllium membrane
- No zero point setting required
- Latex pad, resistant to pressure
- Latex-free inflation bulb