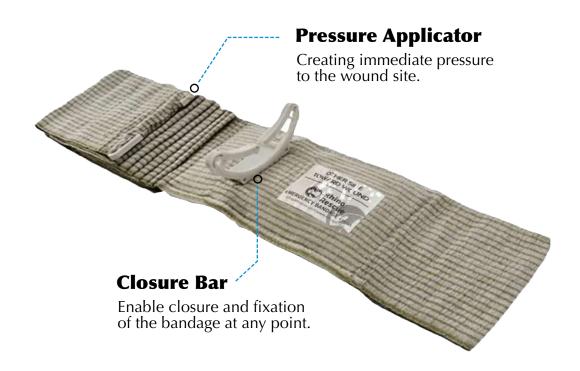

## **Product Description**

The Rhino Rescue Emergency Dressing consists of a resilient elastic wrap equipped with a sterile non-adherent pad, durable securing device and innovative Quick-Grip Roll Control configuration.

#### **Product Features**

- <sup>o</sup> Resilient elastic wrap.
- <sup>o</sup> Sterile non-adherent pad.
- o Durable securing device.
- o Innovative Quick-Grip Roll Control configuration.

MUSEUM HILL CENTRE, MUSEUM ROAD P.O. BOX 75534 00200 NAIROBI, KENYA Tel: 0720 714 337