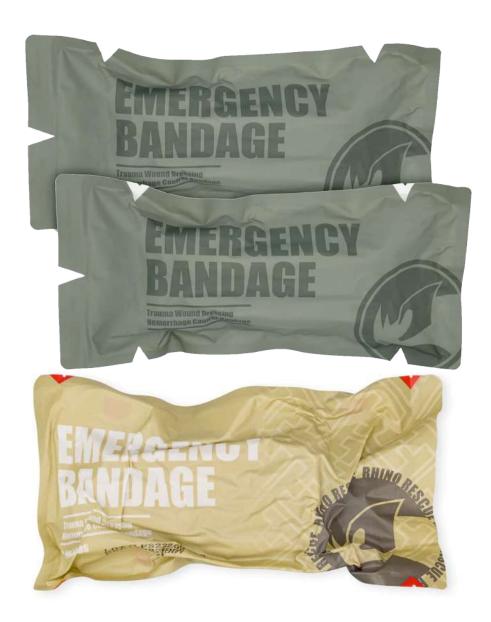

## **Product Description**

The Rhino Rescue Emergency Dressing consists of a resilient elastic wrap equipped with a sterile non-adherent pad, durable securing device and innovative Quick-Grip Roll Control configuration.

#### **Product Features**

- <sup>o</sup> Resilient elastic wrap.
- <sup>o</sup> Sterile non-adherent pad.
- o Durable securing device.
- o Innovative Quick-Grip Roll Control configuration.

MUSEUM HILL CENTRE, MUSEUM ROAD P.O. BOX 75534 00200 NAIROBI, KENYA Tel: 0720 714 337