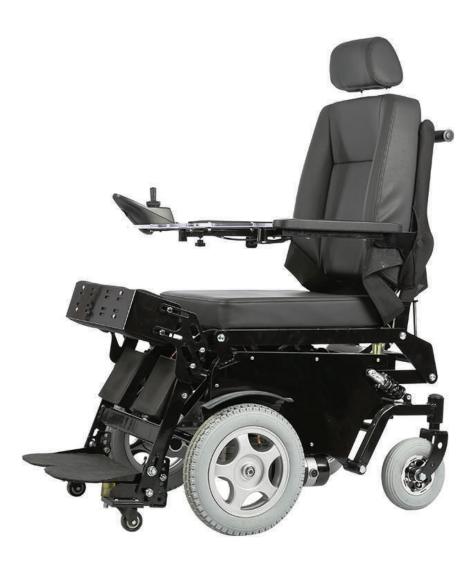

# **DESCRIPTION**

Electric wheel chair power wheelchair for disabled folding reclining cerebral palsy chair orthopedic.

### **FEATURES**

- Imported separate controller
- Free steering, simple operation
- The armrest can be lifted, can stand by electric
- The front wheel is driven by dual motors and adopts Taiwan worm gear motor
- Fully automatic electromagnetic brake
- The legs can be lifted electrically and lie back electrically.

#### • Endurance 20 - 30KM 6Km/h

- Top speed
- Battery
- 24V 32AH

1110

630mm

500mm

500mm

650mm

510mm

1280mm

- Motor 250W\*2pcs 114kg
- NW(KG)
- Total length
- Total width
- Vehicle height
- Seat width
- Seat depth
- High backrest
- Seat height
- Rear Wheel Diameter 12"
- Front Wheel Diameter 8

5