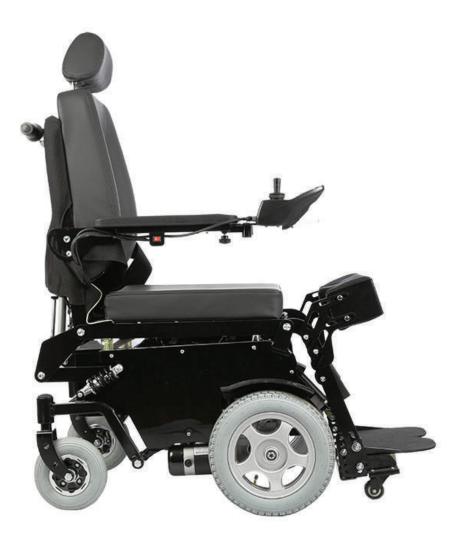

# **DESCRIPTION**

Electric wheel chair power wheelchair for disabled folding reclining cerebral palsy chair orthopedic.

### **FEATURES**

- Imported separate controller
- Free steering, simple operation
- The armrest can be lifted, can stand by electric
- The front wheel is driven by dual motors and adopts Taiwan worm gear motor
- Fully automatic electromagnetic brake
- The legs can be lifted electrically and lie back electrically.

#### • Endurance 20 - 30KM 6Km/h

- Top speed
- Battery
- 24V 32AH

1110

630mm

500mm

500mm

650mm

510mm

1280mm

- Motor 250W\*2pcs 114kg
- NW(KG)
- Total length
- Total width
- Vehicle height
- Seat width
- Seat depth
- High backrest
- Seat height
- Rear Wheel Diameter 12"
- Front Wheel Diameter 8

5