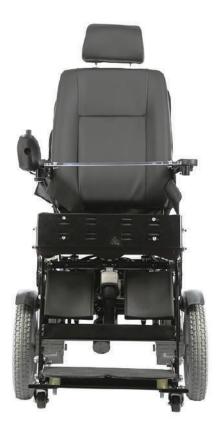

# **DESCRIPTION**

Electric wheel chair power wheelchair for disabled folding reclining cerebral palsy chair orthopedic.

### **FEATURES**

- Imported separate controller
- Free steering, simple operation
- The armrest can be lifted, can stand by electric
- The front wheel is driven by dual motors and adopts Taiwan worm gear motor
- Fully automatic electromagnetic brake
- The legs can be lifted electrically and lie back electrically.

#### • Endurance 20 - 30KM 6Km/h

- Top speed
- Battery
- 24V 32AH

1110

630mm

500mm

500mm

650mm

510mm

1280mm

- Motor 250W\*2pcs 114kg
- NW(KG)
- Total length
- Total width
- Vehicle height
- Seat width
- Seat depth
- High backrest
- Seat height
- Rear Wheel Diameter 12"
- Front Wheel Diameter 8

5