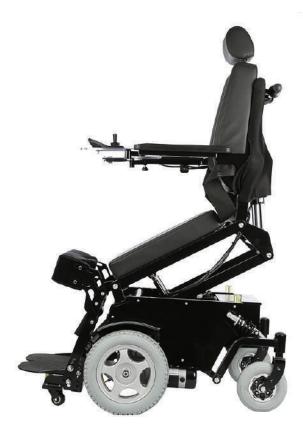

# **DESCRIPTION**

Electric wheel chair power wheelchair for disabled folding reclining cerebral palsy chair orthopedic.

### **FEATURES**

- Imported separate controller
- Free steering, simple operation
- The armrest can be lifted, can stand by electric
- The front wheel is driven by dual motors and adopts Taiwan worm gear motor
- Fully automatic electromagnetic brake
- The legs can be lifted electrically and lie back electrically.

#### • Endurance 20 - 30KM 6Km/h

- Top speed
- Battery
- 24V 32AH

1110

630mm

500mm

500mm

650mm

510mm

1280mm

- Motor 250W\*2pcs 114kg
- NW(KG)
- Total length
- Total width
- Vehicle height
- Seat width
- Seat depth
- High backrest
- Seat height
- Rear Wheel Diameter 12"
- Front Wheel Diameter 8

5