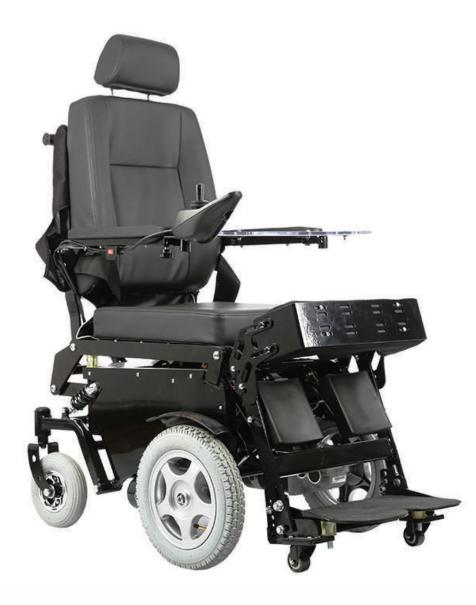

# **DESCRIPTION**

Electric wheel chair power wheelchair for disabled folding reclining cerebral palsy chair orthopedic.

### **FEATURES**

- Imported separate controller
- Free steering, simple operation
- The armrest can be lifted, can stand by electric
- The front wheel is driven by dual motors and adopts Taiwan worm gear motor
- Fully automatic electromagnetic brake
- The legs can be lifted electrically and lie back electrically.

#### • Endurance 20 - 30KM 6Km/h

- Top speed
- Battery
- 24V 32AH

1110

630mm

500mm

500mm

650mm

510mm

1280mm

- Motor 250W\*2pcs 114kg
- NW(KG)
- Total length
- Total width
- Vehicle height
- Seat width
- Seat depth
- High backrest
- Seat height
- Rear Wheel Diameter 12"
- Front Wheel Diameter 8

5