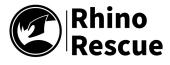

## **Product Description**

Rhino Rescue diagnostic Penlight has two light sources, cold and warm, and the white light is bright and shiny, which is suitable for checking the throat. The yellow light has a soft color and is suitable for pupil examination. The pupil light medicine is made of anodized aluminum alloy, and the bulb adopts high quality LED crystal, which makes this pen energy-saving, environmentally friendly and durable. The diagnostic light is engraved with a scale and pupil comparison data history chart, which can be used for daily check and measurement.

#### **Product Features**

- o LED illumination.
- o Reusable.
- o Replaceable batteries (AAA size).
- o Pupil gauge and scale.
- o Push power button.

MUSEUM HILL CENTRE, MUSEUM ROAD P.O. BOX 75534 00200 NAIROBI, KENYA