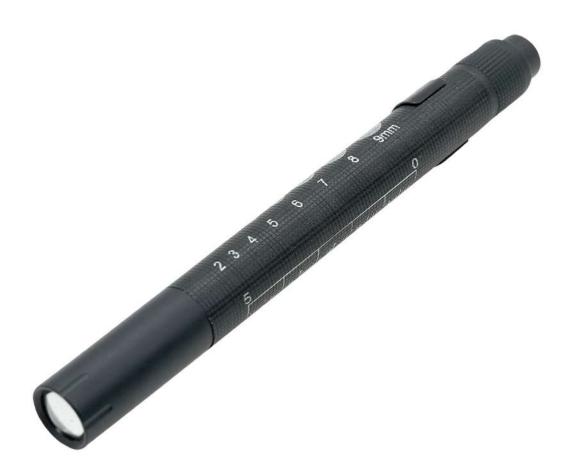

## **Product Description**

Rhino Rescue diagnostic Penlight has two light sources, cold and warm, and the white light is bright and shiny, which is suitable for checking the throat. The yellow light has a soft color and is suitable for pupil examination. The pupil light medicine is made of anodized aluminum alloy, and the bulb adopts high quality LED crystal, which makes this pen energy-saving, environmentally friendly and durable. The diagnostic light is engraved with a scale and pupil comparison data history chart, which can be used for daily check and measurement.

#### **Product Features**

- o LED illumination.
- o Reusable.
- o Replaceable batteries (AAA size).
- o Pupil gauge and scale.
- o Push power button.

MUSEUM HILL CENTRE, MUSEUM ROAD P.O. BOX 75534 00200 NAIROBI, KENYA