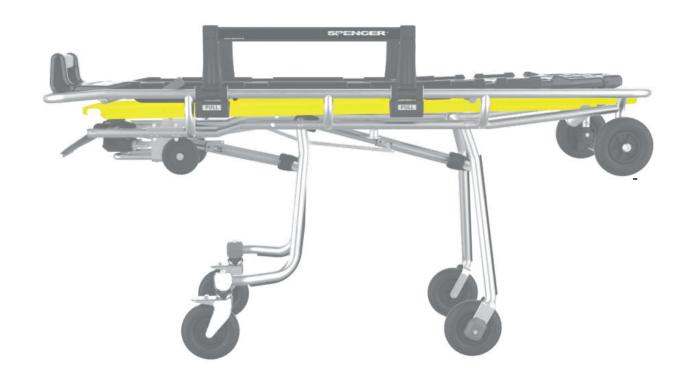

### • SPINE BOARD HOUSING

Thanks to CARRERA PRO configuration, the spinal board can be placed in a dedicated housing located under the patient board.