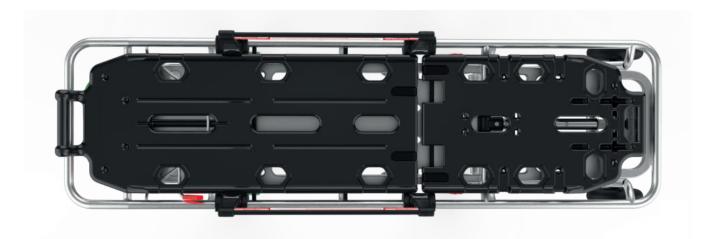

### • HIGH-DENSITY POLYETHYLENE BOARD

The CARRERA PRO board is constructed of high-strength materials to increase its durability and facilitate sanitisation. The board is designed with unique features, such as 2 openings to attach Spencer's anatomic headrest, pins to fasten any mattress, eyelets to host DNA rewinding restraining straps and molded footrest for better containment.