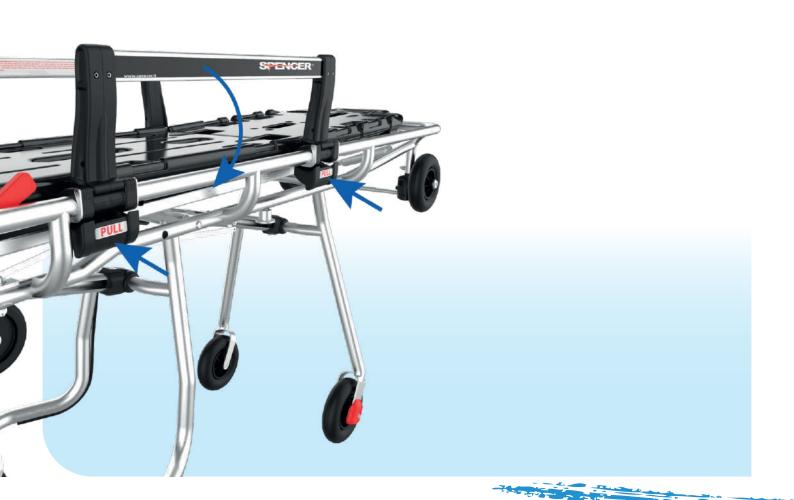

### • RECLINING SAFE BARS

Side bars twist 180° with a double control button placed outside the patient's reach. This unlocking mechanism provides added security to patients overtaken by panic attacks, whilst avoiding any fingers jamming injuries.