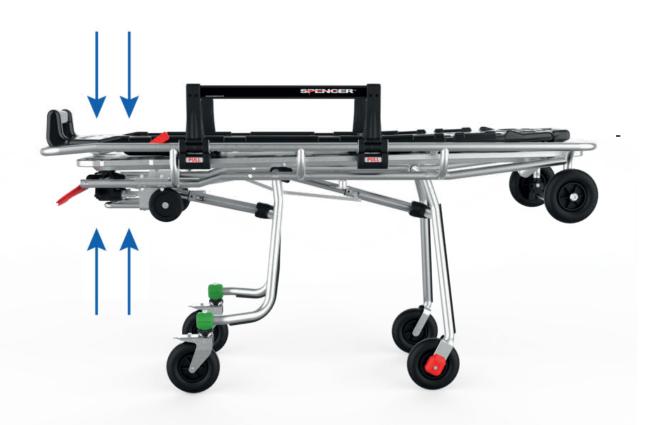

# • T + REVERSE T SETTING

The board of CARRERA PRO can assume the Trendelenburg position to help patients affected by poor circulation or other symptoms.