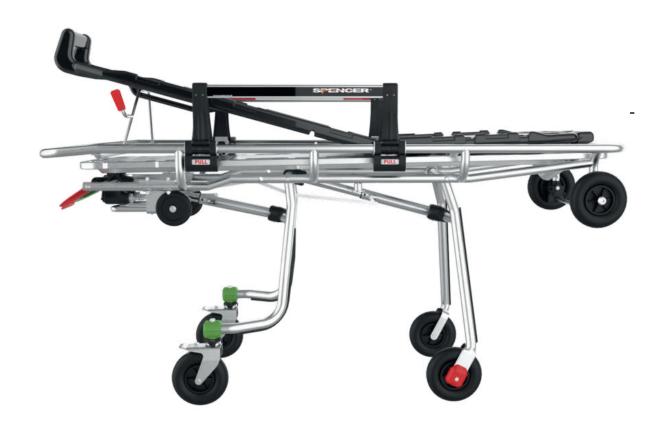

# **DESCRIPTION**

Carrera Pro is a lightweight self-loading stretcher with a spinal board housing. This stretcher is the perfect solution when you are short of space in your ambulance or lack an additional pair of hands to carry a spine board. \*Spine board not included.

# • ENHANCED STABILITY WHEN LOADED

The frame is designed to distribute the load weight efficiently across the entire structure, preventing tip over accidents. A crash-assist mechanism enhances absorption areas whilst the low centre of gravity increases stability on all types of terrain.

### • RECLINING SAFE BARS

Side bars twist 180° with a double control button placed outside the patient's reach. This unlocking mechanism provides added security to patients overtaken by panic attacks, whilst avoiding any fingers jamming injuries.