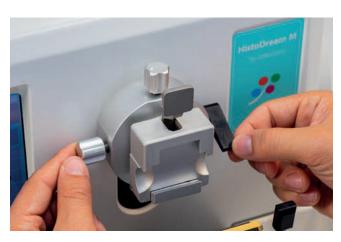

## **Features**;

- Blade holder system with finger guard.
- Safe insertion and extraction of the blades thanks to a dedicated magnetic tool.
- Safe, smooth-running hand wheel with manual lock in every position.
- Memory Distance: an additional feature for increased safety. When selected, it brings the clamp to the safest position to change the specimen block.
- Solid base for high and safe performance with any tissue type.
- Blade holder slides sideways in both directions allowing full use of the blade, with three predefined stop positions.
- Compatible with both low- and high-profile blades in an easy and safe way.
- Full color wide 7" touchscreen: all the necessary functions immediately available.
- Very comfortable screen position for all operators (long and short arms).
- Easy and intuitive selection of cutting parameters: cutting mode, section and trimming thickness, coarse feed speed, remaining travel, section counter, section sum.
- Memory function (MEM) to save and retrieve specific cutting settings.
- Retraction function to help extend the blade's life.
- High-capacity waste tray with antistatic coating to reduce contamination and shorten cleaning time.
- Large waste tray allows technicians to work longer, without the need to keep emptying it.
- Magnetic anti-slippery tray.
- Wide flat area on top of the unit for the storage of tools (blades, slides, brushes, tweezers).
- Specimen orienting head allows orientation in x/y direction and also z-direction (360° rotation).
- Zero Point Reference indication on specimen orienting head.
- Three kind of specimen clamps are available: Quick Release, Standard and SuperMega.
- Quick Release Clamp: fast and smooth release and lock of the block.