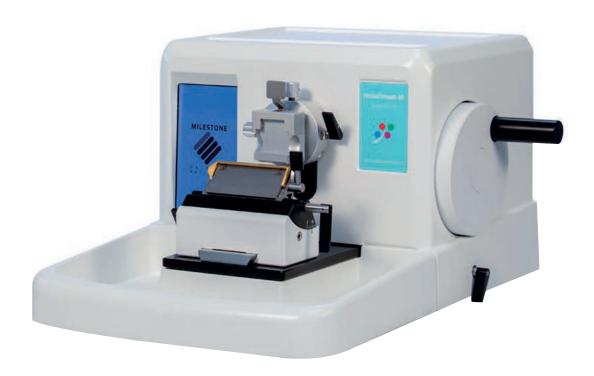

## **SEMI-AUTOMATED MICROTOME**

## **Description**

The semi-automated microtome is reliable, stable and precise unit. The semi-automated microtome is engineered to provide high quality sections, by assuring the operator's safety and comfort.

It have smooth and ergonomic handwheel intended to minimize the users' self-fatigue.