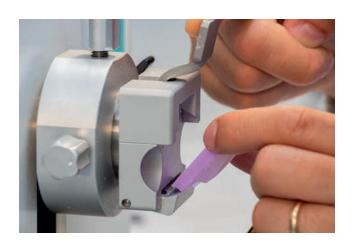

## **Features**;

- Blade holder system with finger guard.
- Safe insertion and extraction of the blades thanks to a dedicated magnetic tool.
- Safe, smooth-running hand wheel with manual lock in every position.
- Memory Distance: an additional feature for increased safety. When selected, it brings the clamp to the safest position to change the specimen block.
- Solid base for high and safe performance with any tissue type.
- Blade holder slides sideways in both directions allowing full use of the blade, with three predefined stop positions.
- Compatible with both low- and high-profile blades in an easy and safe way.
- Full color wide 7" touchscreen: all the necessary functions immediately available.
- Very comfortable screen position for all operators (long and short arms).
- Easy and intuitive selection of cutting parameters: cutting mode, section and trimming thickness, coarse feed speed, remaining travel, section counter, section sum.
- Memory function (MEM) to save and retrieve specific cutting settings.
- Retraction function to help extend the blade's life.
- High-capacity waste tray with antistatic coating to reduce contamination and shorten cleaning time.
- Large waste tray allows technicians to work longer, without the need to keep emptying it.
- Magnetic anti-slippery tray.
- Wide flat area on top of the unit for the storage of tools (blades, slides, brushes, tweezers).
- Specimen orienting head allows orientation in x/y direction and also z-direction (360° rotation).
- Zero Point Reference indication on specimen orienting head.
- Three kind of specimen clamps are available: Quick Release, Standard and SuperMega.
- Quick Release Clamp: fast and smooth release and lock of the block.