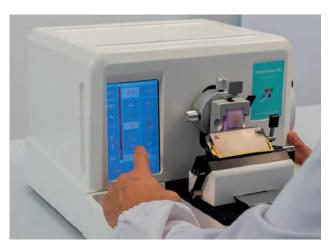

## **Features**;

- Blade holder system with finger guard.
- Safe insertion and extraction of the blades thanks to a dedicated magnetic tool.
- Safe, smooth-running hand wheel with manual lock in every position.
- Memory Distance: an additional feature for increased safety. When selected, it brings the clamp to the safest position to change the specimen block.
- Solid base for high and safe performance with any tissue type.
- Blade holder slides sideways in both directions allowing full use of the blade, with three predefined stop positions.
- Compatible with both low- and high-profile blades in an easy and safe way.
- Full color wide 7" touchscreen: all the necessary functions immediately available.
- Very comfortable screen position for all operators (long and short arms).
- Easy and intuitive selection of cutting parameters: cutting mode, section and trimming thickness, coarse feed speed, remaining travel, section counter, section sum.
- Memory function (MEM) to save and retrieve specific cutting settings.
- Retraction function to help extend the blade's life.
- High-capacity waste tray with antistatic coating to reduce contamination and shorten cleaning time.
- Large waste tray allows technicians to work longer, without the need to keep emptying it.
- Magnetic anti-slippery tray.
- Wide flat area on top of the unit for the storage of tools (blades, slides, brushes, tweezers).
- Specimen orienting head allows orientation in x/y direction and also z-direction (360° rotation).
- Zero Point Reference indication on specimen orienting head.
- Three kind of specimen clamps are available: Quick Release, Standard and SuperMega.
- Quick Release Clamp: fast and smooth release and lock of the block.