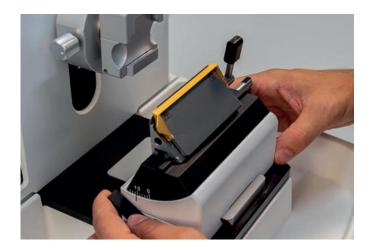

## **Features**;

- Blade holder system with finger guard.
- Safe insertion and extraction of the blades thanks to a dedicated magnetic tool.
- Safe, smooth-running hand wheel with manual lock in every position.
- Memory Distance: an additional feature for increased safety. When selected, it brings the clamp to the safest position to change the specimen block.
- Solid base for high and safe performance with any tissue type.
- Blade holder slides sideways in both directions allowing full use of the blade, with three predefined stop positions.
- Compatible with both low- and high-profile blades in an easy and safe way.
- Full color wide 7" touchscreen: all the necessary functions immediately available.
- Very comfortable screen position for all operators (long and short arms).
- Easy and intuitive selection of cutting parameters: cutting mode, section and trimming thickness, coarse feed speed, remaining travel, section counter, section sum.
- Memory function (MEM) to save and retrieve specific cutting settings.
- Retraction function to help extend the blade's life.
- High-capacity waste tray with antistatic coating to reduce contamination and shorten cleaning time.
- Large waste tray allows technicians to work longer, without the need to keep emptying it.
- Magnetic anti-slippery tray.
- Wide flat area on top of the unit for the storage of tools (blades, slides, brushes, tweezers).
- Specimen orienting head allows orientation in x/y direction and also z-direction (360° rotation).
- Zero Point Reference indication on specimen orienting head.
- Three kind of specimen clamps are available: Quick Release, Standard and SuperMega.
- Quick Release Clamp: fast and smooth release and lock of the block.