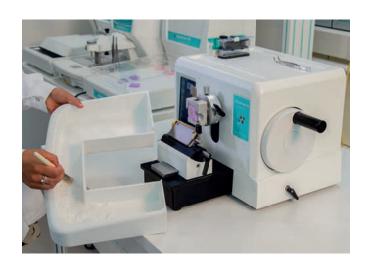

## **Features**;

- Blade holder system with finger guard.
- Safe insertion and extraction of the blades thanks to a dedicated magnetic tool.
- Safe, smooth-running hand wheel with manual lock in every position.
- Memory Distance: an additional feature for increased safety. When selected, it brings the clamp to the safest position to change the specimen block.
- Solid base for high and safe performance with any tissue type.
- Blade holder slides sideways in both directions allowing full use of the blade, with three predefined stop positions.
- Compatible with both low- and high-profile blades in an easy and safe way.
- Full color wide 7" touchscreen: all the necessary functions immediately available.
- Very comfortable screen position for all operators (long and short arms).
- Easy and intuitive selection of cutting parameters: cutting mode, section and trimming thickness, coarse feed speed, remaining travel, section counter, section sum.
- Memory function (MEM) to save and retrieve specific cutting settings.
- Retraction function to help extend the blade's life.
- High-capacity waste tray with antistatic coating to reduce contamination and shorten cleaning time.
- Large waste tray allows technicians to work longer, without the need to keep emptying it.
- Magnetic anti-slippery tray.
- Wide flat area on top of the unit for the storage of tools (blades, slides, brushes, tweezers).
- Specimen orienting head allows orientation in x/y direction and also z-direction (360° rotation).
- Zero Point Reference indication on specimen orienting head.
- Three kind of specimen clamps are available: Quick Release, Standard and SuperMega.
- Quick Release Clamp: fast and smooth release and lock of the block.