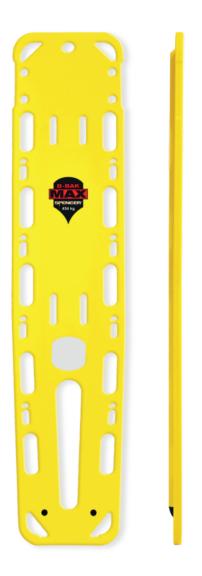

#### **DESCRIPTION**

Lightweight, easy to store, ergonomic and X-ray translucent, Spencer's spine boards are among the most durable and advanced available. Made from rugged one piece of high density polyethylene, they feature multiple anatomic handholes and molded pins around their perimeter, to provide fixation points for spider straps.

B-Bak Pin Max spine boards are designed to lift and immobilize patients with suspected spinal injuries. A must-have device for pre-hospital spinal immobilization, capable of lifting 454 kg with only 6 kg of weight. X-ray translucent.

#### **FEATURES**

- The number of handles, their placing and their shape offer an easy grip even in difficult conditions
- The tapered shape allows to place the device inside Spencer basket stretchers
- Smooth and rounded surfaces ensure an effective sanitation
- Robust and light structure to ensure high resistance
- Slides on the lower side to minimize sliding resistance during the application
- The low thickness makes the application and storage easier
- Equipped with pins to allow easy fixing of belts with snap hook

## **Technical data**

- Dimensions 1840 x 405 x 45 mm
- Materials PE
- Number of handles 14
- Number of pins 8
- Load capacity 180 kg
- Weight 6 kg Class I MD compliant with UE Reg. 2017/745
- B-BAK PIN ORANGE SPINE BOARD WITH PIN
- ST02046B
- CND Classification