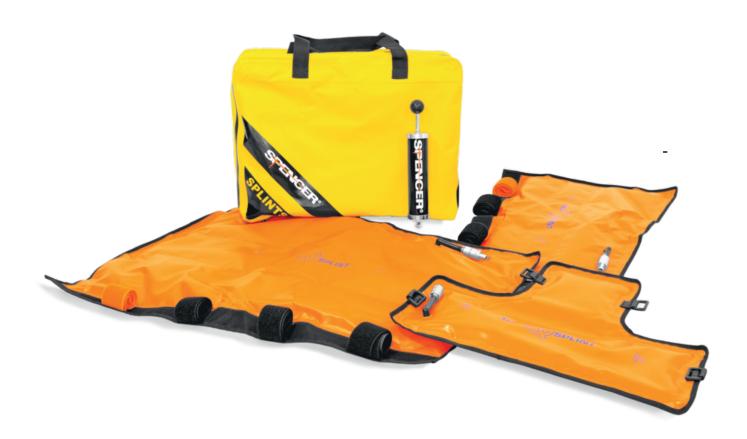

The Res-Q-Splint kit is a set of 3 vacuum splints of size S, M and L, an inflation pump and a carry bag. Each splint is built with separate chambers to prevent the accumulation of the filling material on one side and improve the stabilization of the limb. This kit is ideal to safely immobilize limbs with suspected fractures on both adult and paediatric patients, making rescue operations more practical and convenient for the operator.

# The kit includes a manual vacuum pump, a transport bag, and 3 splints in different sizes:

- S (ideal for immobilisation of the ankle, wrist, and cervical spine),
- M (ideal for immobilisation of the adult upper limb or paediatric patient's lower limb)
- L (ideal for immobilisation of the adult lower limb and as a full immobilisation of the paediatric patient).

The transport bag is equipped with handles and a storage area for the pump on the back side.

# **RES-Q-SPLINT KIT INCLUDES:**

- 3 vacuum splints with separate channels (sizes S, M, L)
- 1 small aluminium vacuum hand pump
- 1 transport bag with handles and compartment for the pump on the back side