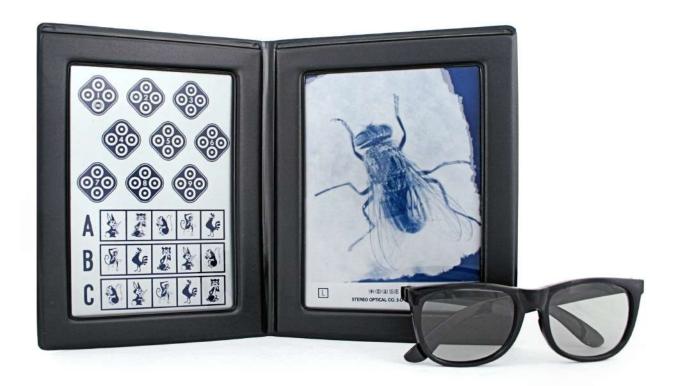

## **Description**

Stereo depth-perception tests, such as the Stereo Fly, have proven to be an effective and easy-to-use method of screening vision for all ages. They help to identify vision problems and conduct stereopsis, amblyopia, suppression, and strabismus testing, each of which can impede a child's development and performance. Recognized as the standard for Stereo Depth Perception testing, the Stereo Fly allows for easy administration and evaluation of both gross and fine stereo vision. This test is designed so that it is easy to administer. All items of the Stereo Fly test are manufactured with high quality materials, ensuring sharp long-lasting images.

#### **Features Include:**

- Evaluate both gross stereopsis (355 to 700 seconds of arc) and fine depth perception
- Graded circle test (800 to 40 seconds of arc)
- Animal test for children (400 to 100 seconds of arc)

### **Test includes:**

- 1 pair of Standard 3-D Viewers
- Answer key on back cover