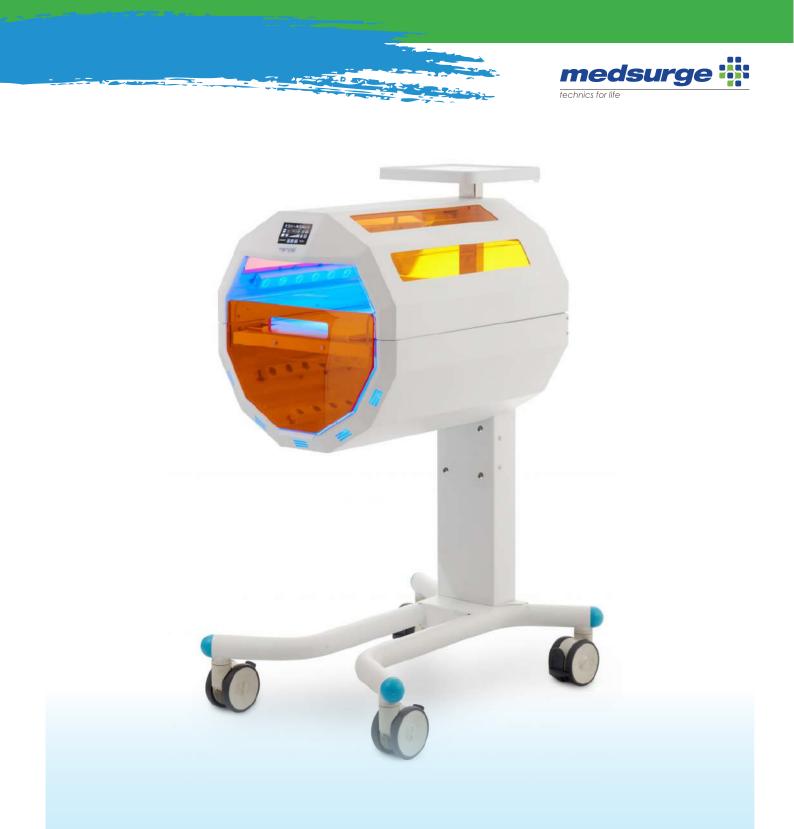

## **Babyblue 360 Tunnel Type Intensive LED Phototherapy**

360 Degree blue LED light technology, hammock system, silence running (fan-free), adjustable upper cabin height, air temperature and skin temperature measuring.

Clinicians can use the color touch screen of the Tende Babyblue 360 to determine light power, duration of treatment, and monitor the duration of treatment or remaining treatment and the baby's skin temperature at the same time.

## **Features**

- Easy to use with color TFT touch screen
- An ergonomic user interface, esthetic design
- Pull out baby mattress to reach newborns comfortably and safely
- Pausing treatment automatically when the baby mattress is pulled out
- The durable, reliable, sophisticated base unit
- Low power consumption
- Silence treatment with fan-free LED technology (Fan is optional)
- Separately or together operable lower and upper light source sections
- Turkish / English / German / Italian language options
- Monitoring air and skin temperature
- Light intensity determination in 5 levels
- LED lifetime counter
- Quick starting and finishing treatment
- Programmable treatment duration and resetting
- End of treatment warning and treatment termination automatically
- Visual and audible alarms