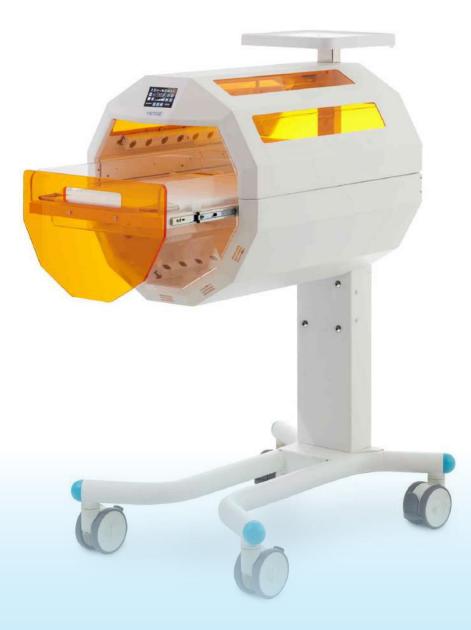

## **Babyblue 360 Tunnel Type Intensive LED Phototherapy**

360 Degree blue LED light technology, hammock system, silence running (fan-free), adjustable upper cabin height, air temperature and skin temperature measuring.

## **Features**

- Easy to use with color TFT touch screen
- An ergonomic user interface, esthetic design
- Pull out baby mattress to reach newborns comfortably and safely
- Pausing treatment automatically when the baby mattress is pulled out
- The durable, reliable, sophisticated base unit
- Low power consumption
- Silence treatment with fan-free LED technology (Fan is optional)
- Separately or together operable lower and upper light source sections
- Turkish / English / German / Italian language options
- Monitoring air and skin temperature
- Light intensity determination in 5 levels
- LED lifetime counter
- Quick starting and finishing treatment
- Programmable treatment duration and resetting
- End of treatment warning and treatment termination automatically
- Visual and audible alarms