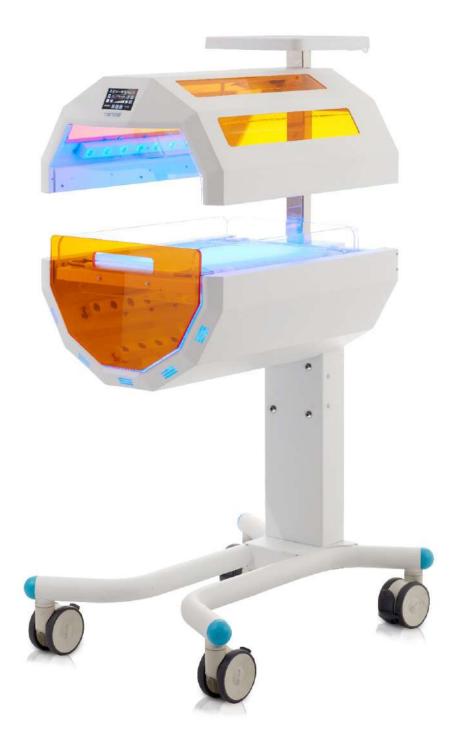

## **Babyblue 360 Tunnel Type Intensive LED Phototherapy**

360 Degree blue LED light technology, hammock system, silence running (fan-free), adjustable upper cabin height, air temperature and skin temperature measuring.

## **Features**

- Easy to use with color TFT touch screen
- An ergonomic user interface, esthetic design
- Pull out baby mattress to reach newborns comfortably and safely
- Pausing treatment automatically when the baby mattress is pulled out
- The durable, reliable, sophisticated base unit
- Low power consumption
- Silence treatment with fan-free LED technology (Fan is optional)
- Separately or together operable lower and upper light source sections
- Turkish / English / German / Italian language options
- Monitoring air and skin temperature
- Light intensity determination in 5 levels
- LED lifetime counter
- Quick starting and finishing treatment
- Programmable treatment duration and resetting
- End of treatment warning and treatment termination automatically
- Visual and audible alarms