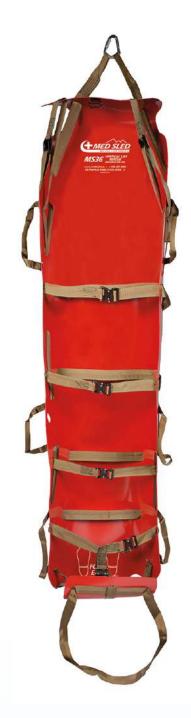

Made of HDPE resin for durability on the roughest of terrain.

### **FEATURES**

- Fast deployment, no assembly required
- Integrated hoist system for quick lifting (pre-assembled)
- Requires minimum deployment training
- Lightweight, 7.7 kg
- Minimum components enable immediate deployment
- Utilises high density and very durable polyethylene
- 4535 kg rated perimeter tether secures the patient and expedites the evacuation process
- 1818 kg rated cross straps with side release, quick connect buckles
- Decontamination capable
- Slides easily for safe and immediate evacuation
- Vertical and horizontal lifting bridle included
- Lifting bridle rated to 4535 kg
- Rapid deployment backpack with four exterior pockets included
- Packaged compact, ready for use, no assembly required

### **STRONG**

- Utilizes High Density Polyethylene, a more durable material
- 9,000 lb. rated perimeter tether secures the inhabitant expediting the rescue process
- Utilizes 4,000 lb. rated cross straps with side release buckles for ease of use
- DeCon Capable