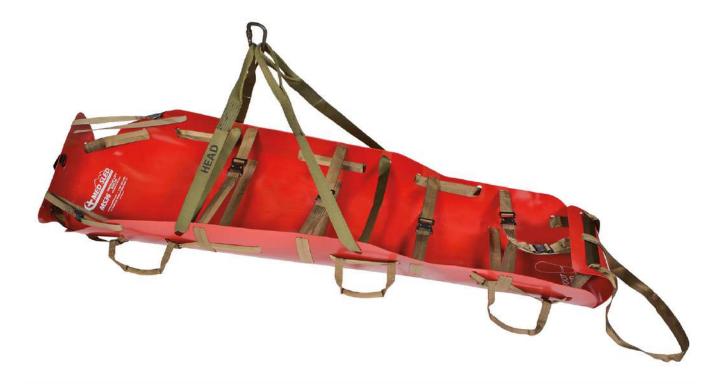

### **FEATURES**

- Fast deployment, no assembly required
- Integrated hoist system for quick lifting (pre-assembled)
- Requires minimum deployment training
- Lightweight, 7.7 kg
- Minimum components enable immediate deployment
- Utilises high density and very durable polyethylene
- 4535 kg rated perimeter tether secures the patient and expedites the evacuation process
- 1818 kg rated cross straps with side release, quick connect buckles
- Decontamination capable
- Slides easily for safe and immediate evacuation
- Vertical and horizontal lifting bridle included
- Lifting bridle rated to 4535 kg
- Rapid deployment backpack with four exterior pockets included
- Packaged compact, ready for use, no assembly required

### **SPECIFICATIONS:**

• Deployed Dimensions: 36"W x 100"L

Back-pack and presto buckles not included

MUSEUM HILL CENTRE, MUSEUM ROAD P.O. BOX 75534 00200 NAIROBI, KENYA Tel: 0720 714 337

Tel: 0720 714 337 Email: info@medsurgehealth.co.ke Web: www.medsurgehealth.co.ke