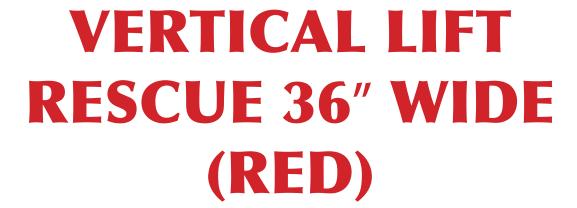

# **DESCRIPTION**

The Med Sled 36" Vertical Lift Rescue sled is the perfect product for hoisting or confined space rescue.

Equipped with a 9000 pound perimeter tether, 4000 pound cross straps and extremely durable sled all under 17 pounds with backpacks.

### **FEATURES**

- Fast deployment, no assembly required
- Integrated hoist system for quick lifting (pre-assembled)
- Requires minimum deployment training
- Lightweight, 7.7 kg
- Minimum components enable immediate deployment
- Utilises high density and very durable polyethylene
- 4535 kg rated perimeter tether secures the patient and expedites the evacuation process
- 1818 kg rated cross straps with side release, quick connect buckles
- Decontamination capable
- Slides easily for safe and immediate evacuation
- Vertical and horizontal lifting bridle included
- Lifting bridle rated to 4535 kg
- Rapid deployment backpack with four exterior pockets included
- Packaged compact, ready for use, no assembly required

### **INTEGRATED HOIST SYSTEM**

- Vertical Horizontal Lift capability
- Hoist system rated to 9,000 lbs.
- Helicopter hoist straps included with sled
- No assembly required at time of deployment