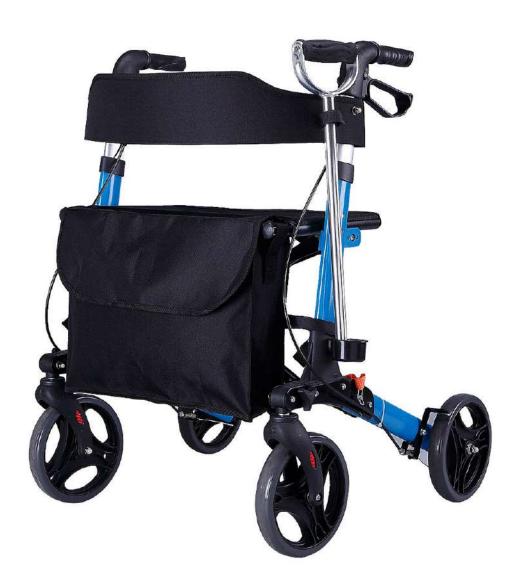

#### **WALKING AID**

This Simplicity 2 Rolling Walker (Rollator) features a modern design that looks as great as it performs. Light, strong aluminum frame with special caster design provides a great turning radius while big 8" indoor/outdoor wheels are made to handle even bumpy, uneven outdoor terrain. When it's time to rest, nicely padded seat and height adjustable backrest add extra comfort. Other features include wide, easy to use handles and locking brakes, spacious storage compartment, and easy-pull handle to fold and take your rollator anywhere.

Rolling Walker, Easy Folding & Height Adjustable, Padded Seat & Backrest, With Locking Brakes, 8" Wheels.

# **FEATURES**

- Sophisticated style with easy assembly and custom height-adjustable handles and backrest in a durable, lightweight aluminum frame with a sleek, clean look
- Large 8" non-marring wheels with enhanced turning radius are ideal for indoor and outdoor use, even on rough, uneven surfaces
- Comfortable seat with adjustable back support, convenient zippered storage bag, and ergonomic loop brakes that lock for extra safety
- Lift with one hand to fold to compact size for easy transport or storage

- Foldable: The entros folding rollator is made of premium quality under expert supervision which is lightweight in nature.
- Portable: The offered entros aluminum foldable walker is portable and can be folded for easy storage and transportation as well.
- Certified: The offered folding rollator for adults by us is easy to use and is CE European Union Certified. U.S. FDA Approved. ISO Certified.
- Added basket: A basket is also added to it so that necessary items like medicines and washcloths can be stored easily.
- PVC seat: The seat of this Foldable Rollator is PVC padded and is 8". It also comes with high-quality solid castors