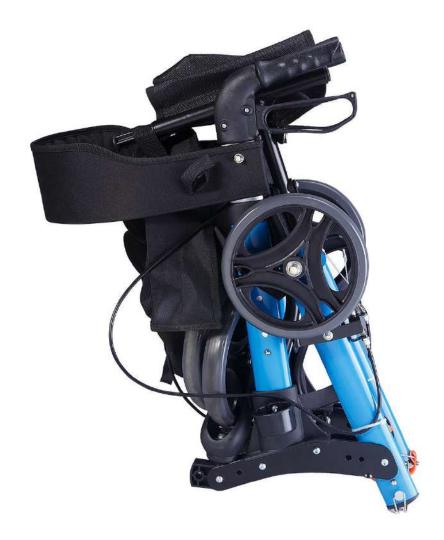

# **FEATURES**

- Sophisticated style with easy assembly and custom height-adjustable handles and backrest in a durable, lightweight aluminum frame with a sleek, clean look
- Large 8" non-marring wheels with enhanced turning radius are ideal for indoor and outdoor use, even on rough, uneven surfaces
- Comfortable seat with adjustable back support, convenient zippered storage bag, and ergonomic loop brakes that lock for extra safety
- Lift with one hand to fold to compact size for easy transport or storage

- Foldable: The entros folding rollator is made of premium quality under expert supervision which is lightweight in nature.
- Portable: The offered entros aluminum foldable walker is portable and can be folded for easy storage and transportation as well.
- Certified: The offered folding rollator for adults by us is easy to use and is CE European Union Certified. U.S. FDA Approved. ISO Certified.
- Added basket: A basket is also added to it so that necessary items like medicines and washcloths can be stored easily.
- PVC seat: The seat of this Foldable Rollator is PVC padded and is 8". It also comes with high-quality solid castors