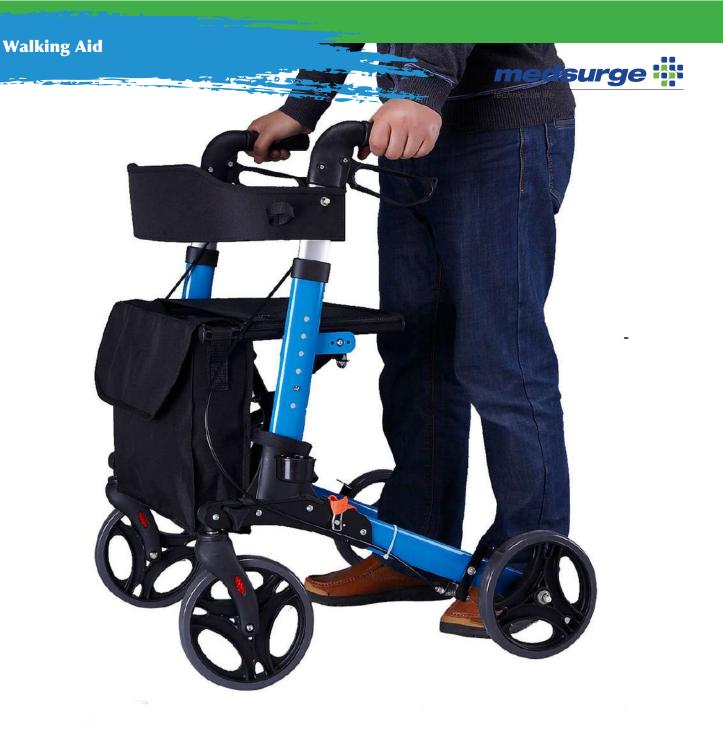

#### **WALKING AID**

This Simplicity 2 Rolling Walker (Rollator) features a modern design that looks as great as it performs. Light, strong aluminum frame with special caster design provides a great turning radius while big 8" indoor/outdoor wheels are made to handle even bumpy, uneven outdoor terrain. When it's time to rest, nicely padded seat and height adjustable backrest add extra comfort. Other features include wide, easy to use handles and locking brakes, spacious storage compartment, and easy-pull handle to fold and take your rollator anywhere.

Rolling Walker, Easy Folding & Height Adjustable, Padded Seat & Backrest, With Locking Brakes, 8" Wheels.

# **FEATURES**

- Sophisticated style with easy assembly and custom height-adjustable handles and backrest in a durable, lightweight aluminum frame with a sleek, clean look
- Large 8" non-marring wheels with enhanced turning radius are ideal for indoor and outdoor use, even on rough, uneven surfaces
- Comfortable seat with adjustable back support, convenient zippered storage bag, and ergonomic loop brakes that lock for extra safety
- Lift with one hand to fold to compact size for easy transport or storage