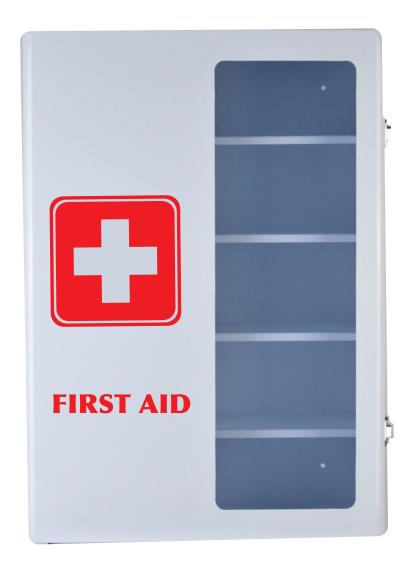

#### **ALUMINIUM WALL FIRST AID BOX**

#### **DESCRIPTION**

The Occupational First Aid Kit with Metal Case contains essential first aid itmes that might be needed in the event of a workplace injury or accident. The case is wall mountable so you can keep it in a convenient and easily accessible location.

### **FEATURES:**

- Metal Cabinet
- Contains over 100 essential first aid items
- Assists with the workplace rating of 'high risk' under the Safe Work Australia First Aid Code of Practice
- Can be used to treat burns, fractures, eye injuries, bleeding and more
- Comes with a 'register of injuries' book and pen to assist you in identifying and treating injuries