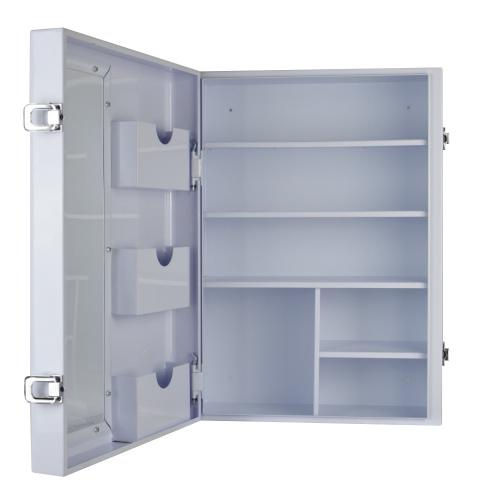

## CONTENTS

## **SPECIFICATIONS**

| Adhesive Plaster, 30pcs/zip bag            | 72*19mm          |
|--------------------------------------------|------------------|
| Adhesive Tape                              | 2.5*450cm        |
| Alcohol Pad                                | 5*5cm            |
| Antiseptic Cleansing Wipes, 10 pcs/Zip bag | 6*8cm            |
| Cotton Ball                                | 10pcs/pack       |
| Crep Bandage                               | 10*450cm         |
| Crep Bandage                               | 7.5*450cm        |
| Crep Bandage                               | 5*450cm          |
| Plastic Ziplock bag                        | /                |
| Eye Pad                                    | 6.8cm            |
| Saline Water                               | 10ml             |
| CPR Mask                                   | 20*20cm          |
| Sterile Gauze                              | 10*10cm - 2pcs   |
| Sterile Gauze                              | 7.5*7.5cm - 2pcs |
| Sterile Gauze                              | 5*5cm - 2pcs     |
| Latex Glove                                | L                |
| Notebook                                   | A7               |
| Pencil                                     | 9cm              |
| Safety Pin                                 | 3.7cm            |
| Trauma Shears (Scissor)                    | 14.5cm           |
| Tweezer                                    | 8.5cm            |
| Trauma Pad                                 | 10*20cm          |
| Wound Bandage                              | 6*8*400cm        |
| Wound Bandage                              | 8*10*400cm       |
| Wound Bandage                              | 10*12*400cm      |
| Triangular Bandage                         | 96*96*135cm      |
| Thermol Blanket                            | 130*210cm*12cm   |
| Tourniquet                                 | 45*2.5cm         |
| Hot/Cold Pack                              | 230mm*130mm      |
| Digital Thermometer                        | /                |
| First Aid Box                              | 30*46*14cm       |
| First Aid Guide                            | /                |
|                                            |                  |