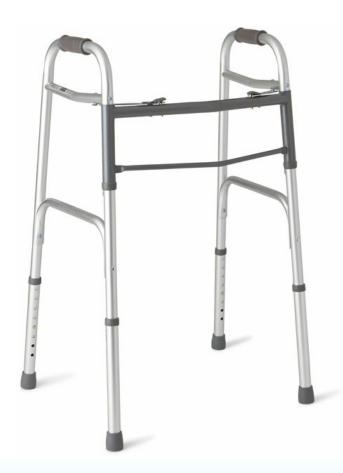

### **Description**

- Easy to use, pushbutton mechanisms let walkers fold easily
- Each side folds independently to allow easy movement through narrow spaces
- Side cross braces provide extra durability
- Push button, height adjustable legs
- Height adjusts from approximately 32 inch to 39 inch

### **Product details**

Product Dimensions: 19.25 x 22.5 x 32 inches; 6 Pounds

Department: Unisex-adult

MUSEUM HILL CENTRE, MUSEUM ROAD P.O. BOX 75534 00200 NAIROBI, KENYA

Tel: 0720 714 337 Email: info@medsurgehealth.co.ke Web: www.medsurgehealth.co.ke