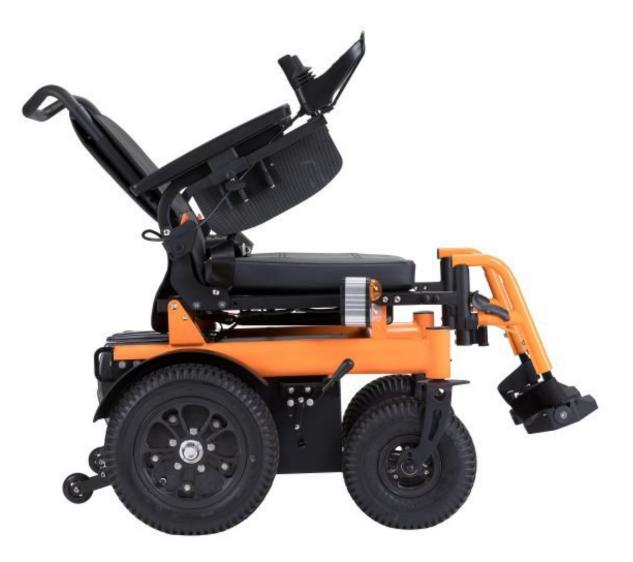

## DESCRIPTION

Using gaming-type cushion and backrest, the appearance of the line is textured, you can adjust the sitting and lying, and sitting for a long time is not tired

### **Specifications**

- Recline Available
  Manual Reclining backrest
- Backrest Reclining
  - Max 135 degree DC500W\*2 pcs
  - Electromagnetic Brake

DC24V6A AC115-230V

24V 55AH Colloidal lead acid battery