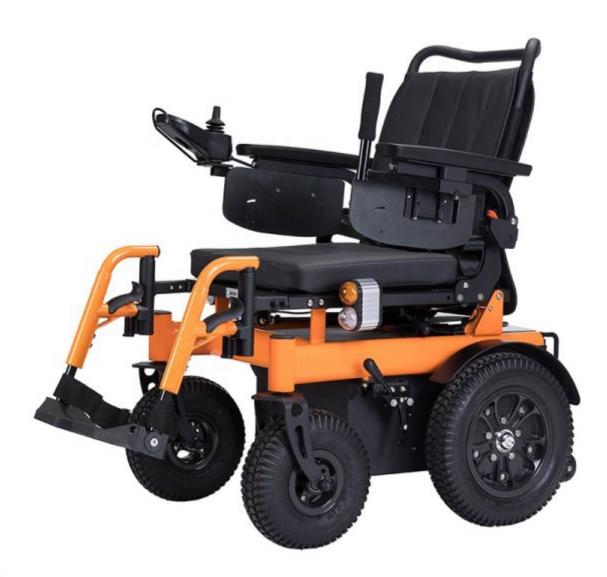

## DESCRIPTION

Using gaming-type cushion and backrest, the appearance of the line is textured, you can adjust the sitting and lying, and sitting for a long time is not tired

#### **FEATURES**

- Imported brand controller 60A,
- Taiwan Gear worm Motor.
- Electromagnetic brake motor , sensitive control, parking immediately be safer.
- Max weight load: 180kgs
- Optional used with captain seat.

### **Specifications**

- Recline Available
  Manual Reclining backrest
- Backrest Reclining
  - Max 135 degree DC500W\*2 pcs
  - Electromagnetic Brake

DC24V6A AC115-230V

24V 55AH Colloidal lead acid battery

- Controller
- Battery

• Motors

• Brake

- Charger
- Charging time
- Max speed
- Driving distance
- Product size
- 115\*64\*118cm
- Seat depth 48cm
- Seat width
- Seat height
- Front wheel
- Rear Wheel
- Safe load 180kg
- Climbing 8°-12°
- Package 98\*70\*84cm
- N.W / G.W 117kg /127kgs